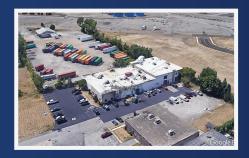

## Space Available

- » Ideal for Industrial/Manufactoring Space
- » Poperty is Perfect for Manufacturing, Warehousing, General Assembly, etc.
- » Building is in a Great Opportunity Zone
- » Includes Large Open Warehouse

## PROPERTY DETAILS

Rental Rate: TBD

**Property Type:** Manufacturing

**Building Class:** B Zoning: M-1 Year Built: 1982

Rentable Building Area: 28,000SF

Date Available: Now Property Sub-type: Warehouse Service Type: Negotiable Lease Term: Negotiable Parking: 50 Spaces