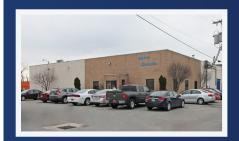

## Space Available

- » Ideal for Industrial/Manufactoring Space
- » Poperty is Perfect for Manufacturing, Warehousing, General Assembly, etc.
- » Building is in a Great Opportunity Zone
- » Includes Large Open Warehouse

## PROPERTY DETAILS

Rental Rate: TBD

**Property Type:** Manufacturing

**Building Class:** B Zoning: M-1 Year Built: 1982

Rentable Building Area: 28,000SF

Date Available: Now Property Sub-type: Warehouse Service Type: Negotiable Lease Term: Negotiable Parking: 50 Spaces