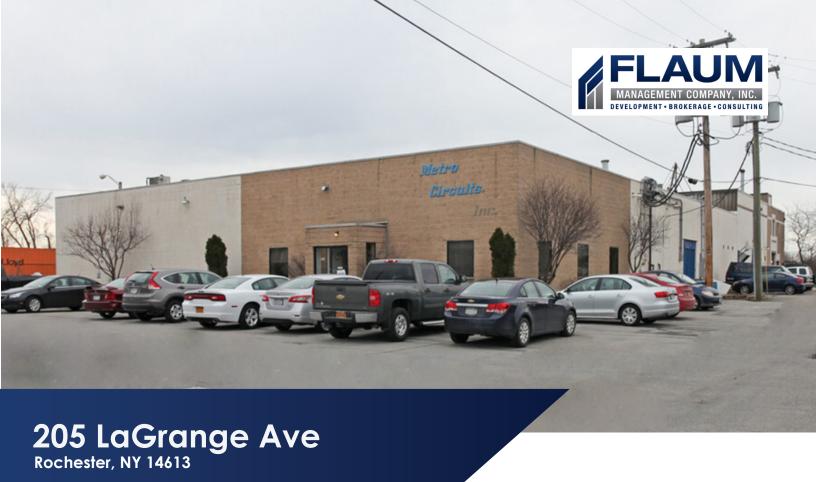

## Space Available

- » Ideal for Industrial/Manufactoring Space
- » Poperty is Perfect for Manufacturing, Warehousing, General Assembly, etc.
- » Building is in a Great Opportunity Zone
- » Includes Large Open Warehouse

## PROPERTY DETAILS

Rental Rate: TBD

**Property Type:** Manufacturing

**Building Class:** B Zoning: M-1 Year Built: 1982

Rentable Building Area: 28,000SF

Date Available: Now Property Sub-type: Warehouse Service Type: Negotiable Lease Term: Negotiable Parking: 50 Spaces