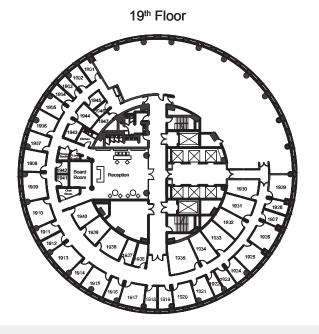

## **MEETING ROOMS**

Board Poom

Host an impressive board meeting, or a causal brainstorming session. Wi-Fi, TV+HDMI, conference phone, Zoom rooms, unlimited coffee, tea, water, with catering available upon request. Professional conference manager and tech support on site.

### **PRIVATE OFFICES**

Your own distinctive 24/7 private office with branded signage. Move-in ready, with stylish furniture, high-speed internet, cafe with unlimited coffee and tea, receptionist to greet your guests, office management and listing in the building directory. **Terms from a day to many years, for one person to large teams.** 