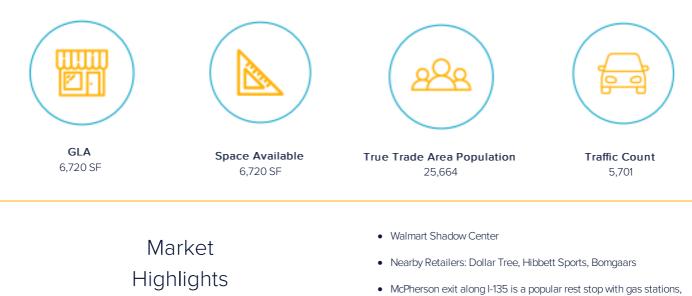

## Freestanding Retail in McPherson, KS

Walmart Shadow Center

restaurants, convenience stores, and several hotels and motels

Located at the intersection of Interstate 135 and Highway 56 in McPherson, Kansas, this shopping center has an estimated 1.4 M annual visits, providing essential services to both local residents and travelers passing through the area. Walmart anchors this retail center, attracting significant traffic and visibility to the area, making it a perfect location for retail, healthcare services, or a restaurant.