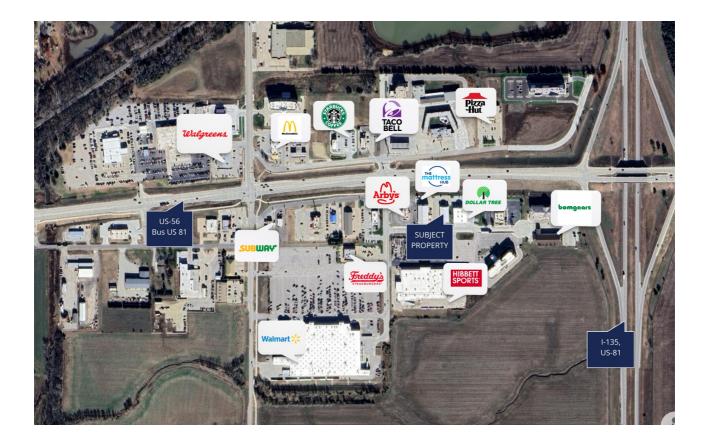

## Freestanding Retail in McPherson, KS

Walmart Shadow Center

restaurants, convenience stores, and several hotels and motels

Located at the intersection of Interstate 135 and Highway 56 in McPherson, Kansas, this shopping center has an estimated 1.4 M annual visits, providing essential services to both local residents and travelers passing through the area. Walmart anchors this retail center, attracting significant traffic and visibility to the area, making it a perfect location for retail, healthcare services, or a restaurant.