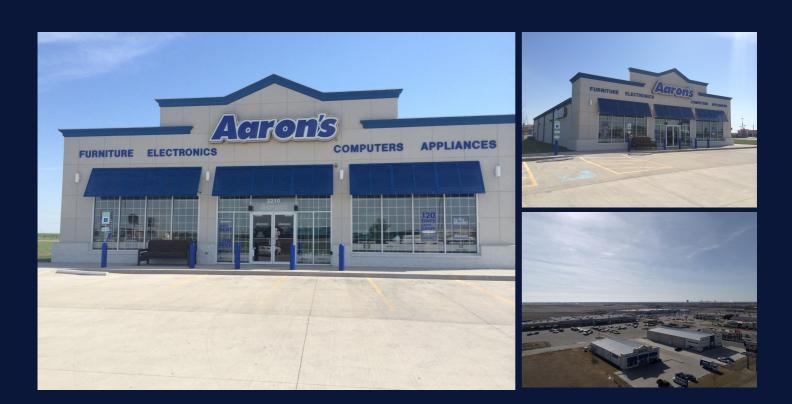

## Freestanding Retail in McPherson, KS

Walmart Shadow Center

restaurants, convenience stores, and several hotels and motels

Located at the intersection of Interstate 135 and Highway 56 in McPherson, Kansas, this shopping center has an estimated 1.4 M annual visits, providing essential services to both local residents and travelers passing through the area. Walmart anchors this retail center, attracting significant traffic and visibility to the area, making it a perfect location for retail, healthcare services, or a restaurant.