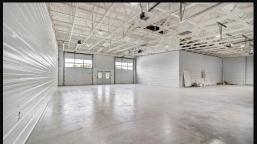

## Warehouse Space

Sizes start at 600 sq ft, and increase in 600 sq ft increments up to 6,000 continuous sq ft.