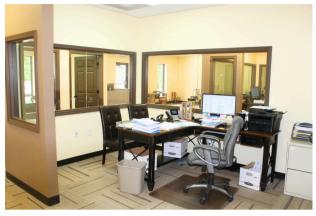

#### **PROPERTY HIGHLIGHTS**

- Owner/User or investment property
- Former Law Office
- Downtown Overland Park
- Free standing building with two separately demised suites.
  Separate entrances, utilities, meters, etc.
- Suite with approx. 2,500 sq ft of space: large reception/open area, 6 offices, 2 restrooms, a break room, and lots of open area. Two HVAC units replaced 2017.
- Suite with approx. 1,300 sq ft of space: large reception/open area, 2 offices, and a restroom. One HVAC unit replaced 2020.
- Parking lot with 20+ spaces
- New Roof 2017