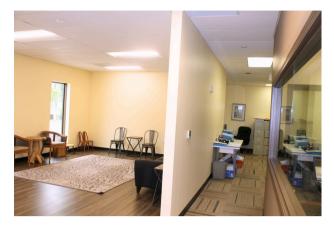

#### **PROPERTY HIGHLIGHTS**

- Owner/User or investment property
- Former Law Office
- Downtown Overland Park
- Free standing building with two separately demised suites.
  Separate entrances, utilities, meters, etc.
- Suite with approx. 2,500 sq ft of space: large reception/open area, 6 offices, 2 restrooms, a break room, and lots of open area. Two HVAC units replaced 2017.
- Suite with approx. 1,300 sq ft of space: large reception/open area, 2 offices, and a restroom. One HVAC unit replaced 2020.
- Parking lot with 20+ spaces
- New Roof 2017