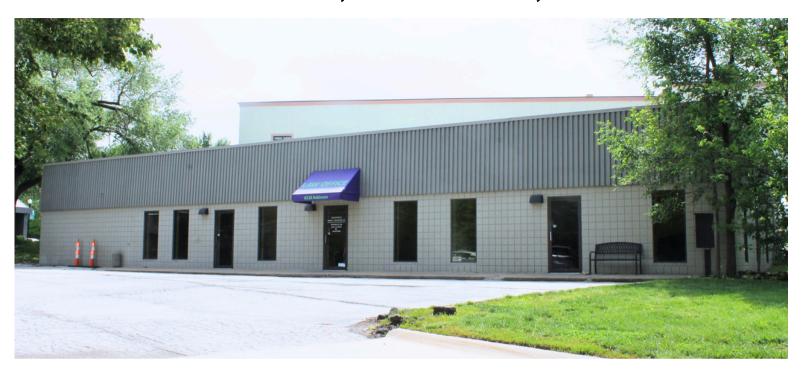

### 8119 Robinson Street, Overland Park, KS 66204

#### **OFFERING SUMMARY**

BUILDING SIZE: Approx. 3,800 SF

**BUILDING UNITS: 2** 

LOT SIZE: 0.36 Acres

ZONING: DFI

DFD

(DOWNTOWN FORM DISTRICT)

**ASKING PRICE:** \$750,000

#### **PROPERTY HIGHLIGHTS**

- Owner/User or investment property
- Former Law Office
- Downtown Overland Park
- Free standing building with two separately demised suites.
  Separate entrances, utilities, meters, etc.
- Suite with approx. 2,500 sq ft of space: large reception/open area, 6 offices, 2 restrooms, a break room, and lots of open area. Two HVAC units replaced 2017.
- Suite with approx. 1,300 sq ft of space: large reception/open area, 2 offices, and a restroom. One HVAC unit replaced 2020.
- Parking lot with 20+ spaces
- New Roof 2017