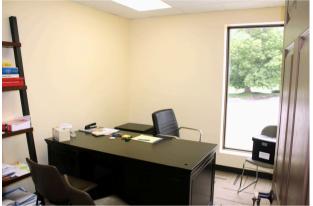

#### **PROPERTY HIGHLIGHTS**

- Owner/User or investment property
- Former Law Office
- Downtown Overland Park
- Free standing building with two separately demised suites.
  Separate entrances, utilities, meters, etc.
- Suite with approx. 2,500 sq ft of space: large reception/open area, 6 offices, 2 restrooms, a break room, and lots of open area. Two HVAC units replaced 2017.
- Suite with approx. 1,300 sq ft of space: large reception/open area, 2 offices, and a restroom. One HVAC unit replaced 2020.
- Parking lot with 20+ spaces
- New Roof 2017