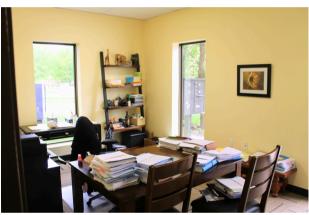

#### **PROPERTY HIGHLIGHTS**

- Owner/User or investment property
- Former Law Office
- Downtown Overland Park
- Free standing building with two separately demised suites.
  Separate entrances, utilities, meters, etc.
- Suite with approx. 2,500 sq ft of space: large reception/open area, 6 offices, 2 restrooms, a break room, and lots of open area. Two HVAC units replaced 2017.
- Suite with approx. 1,300 sq ft of space: large reception/open area, 2 offices, and a restroom. One HVAC unit replaced 2020.
- Parking lot with 20+ spaces
- New Roof 2017