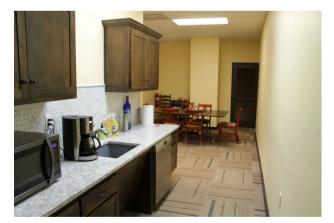

#### **PROPERTY HIGHLIGHTS**

- Owner/User or investment property
- Former Law Office
- Downtown Overland Park
- Free standing building with two separately demised suites.
  Separate entrances, utilities, meters, etc.
- Suite with approx. 2,500 sq ft of space: large reception/open area, 6 offices, 2 restrooms, a break room, and lots of open area. Two HVAC units replaced 2017.
- Suite with approx. 1,300 sq ft of space: large reception/open area, 2 offices, and a restroom. One HVAC unit replaced 2020.
- Parking lot with 20+ spaces
- New Roof 2017