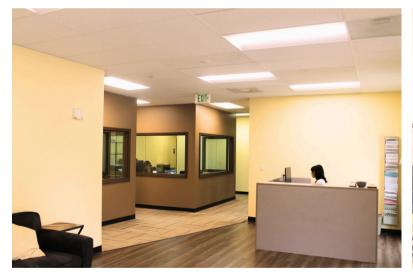

#### **PROPERTY HIGHLIGHTS**

- Owner/User or investment property
- Former Law Office
- Downtown Overland Park
- Free standing building with two separately demised suites.
  Separate entrances, utilities, meters, etc.
- Suite with approx. 2,500 sq ft of space: large reception/open area, 6 offices, 2 restrooms, a break room, and lots of open area. Two HVAC units replaced 2017.
- Suite with approx. 1,300 sq ft of space: large reception/open area, 2 offices, and a restroom. One HVAC unit replaced 2020.
- Parking lot with 20+ spaces
- New Roof 2017