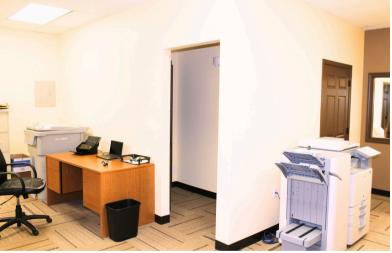

#### **PROPERTY HIGHLIGHTS**

- Owner/User or investment property
- Former Law Office
- Downtown Overland Park
- Free standing building with two separately demised suites.
  Separate entrances, utilities, meters, etc.
- Suite with approx. 2,500 sq ft of space: large reception/open area, 6 offices, 2 restrooms, a break room, and lots of open area. Two HVAC units replaced 2017.
- Suite with approx. 1,300 sq ft of space: large reception/open area, 2 offices, and a restroom. One HVAC unit replaced 2020.
- Parking lot with 20+ spaces
- New Roof 2017