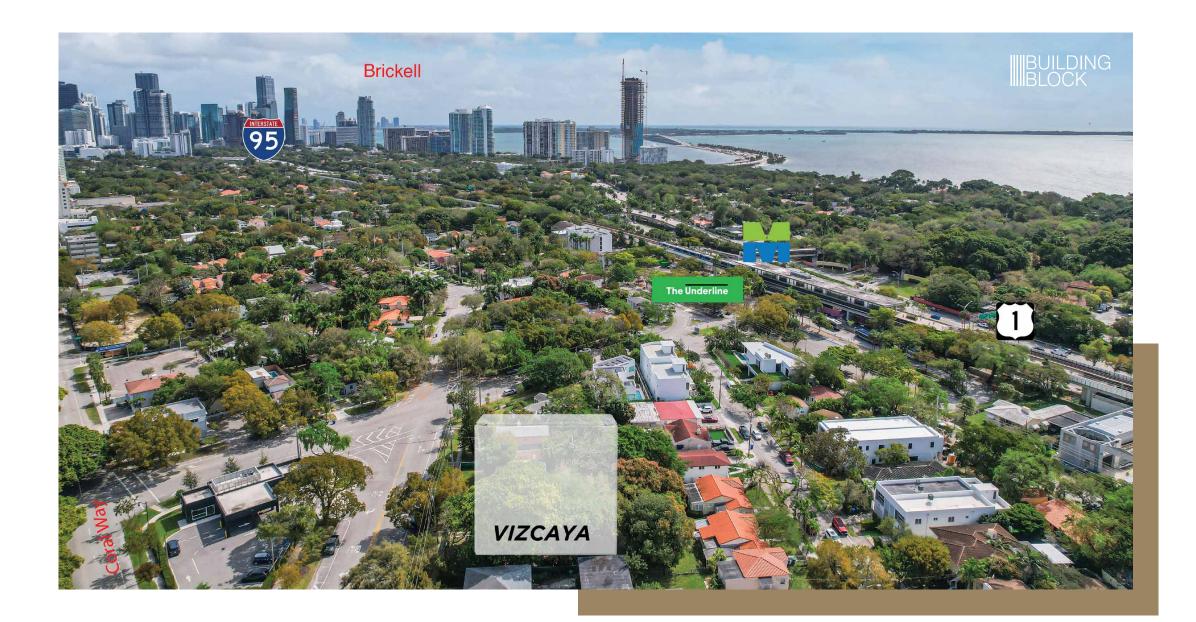

## Prime Location & Accessibility

Spanning three contiguous parcels at 1128 SW 22nd Street, Vizcaya enjoys unmatched accessibility and prominence.

Merely a block away from the Vizcaya Metrorail Station and the underline, surrounded by an array of dining and retail establishments, the site promises unparalleled convenience for residents and visitors alike. We are proud to announce that we are in the final stages of securing the Building Permit.