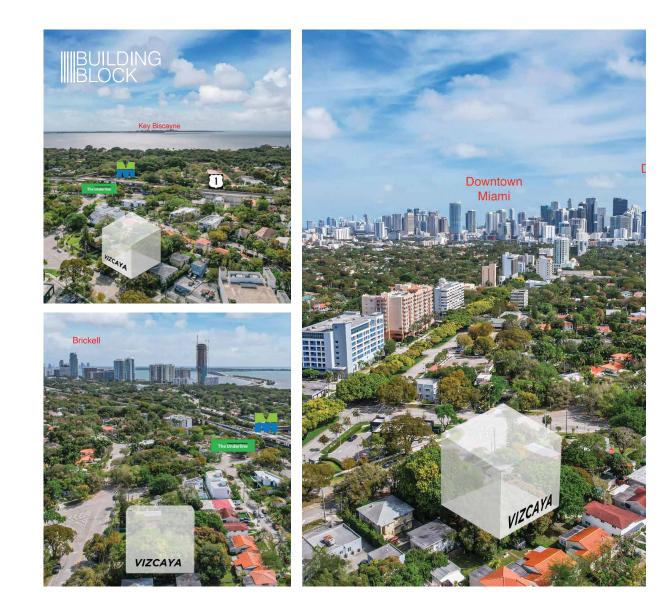

# Welcome to the future of hospitality living!

Dive into our shovel-ready rental project and unlock a world of potential.

As the exclusive listing broker, Building Block Realty proudly presents an unparalleled opportunity to acquire VIZCAYA—a prestigious development site strategically located in the heart of Coral Way. Nestled within the vibrant Coral Way corridor, bridging the esteemed neighborhoods of Coral Gables, Brickell and Key Biscayne, this prime parcel beckons savvy investors and developers to unlock its full potential.

## Prime Location & Accessibility

Spanning three contiguous parcels at 1128 SW 22nd Street, Vizcaya enjoys unmatched accessibility and prominence.

Merely a block away from the Vizcaya Metrorail Station and the underline, surrounded by an array of dining and retail establishments, the site promises unparalleled convenience for residents and visitors alike. We are proud to announce that we are in the final stages of securing the Building Permit.