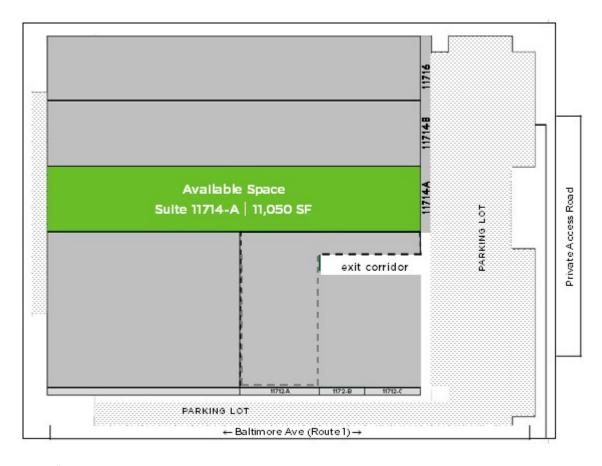

## **Property Information:**

Building Size: 56,000 SF

Built in 1970; renovated in 2008

Available Space:

Suite 11714-A - 11,050 SF

Ceiling height, 18 ft 2 loading docks

Term: 3 - 10 years

Convenient to I-495, I-95, ICC MD-200