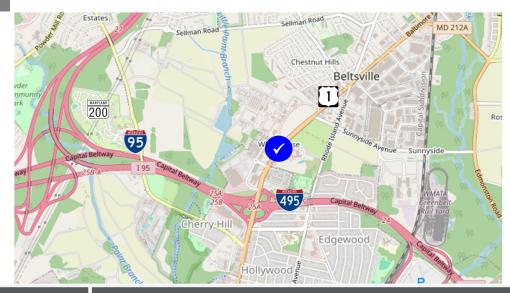

## **Property Information:**

Building Size: 56,000 SF

Built in 1970; renovated in 2008

Available Space:

Suite 11714-A - 11,050 SF

Ceiling height, 18 ft 2 loading docks

Term: 3 - 10 years

Convenient to I-495, I-95, ICC MD-200

### 2023 Daily Traffic Counts:

Powder Mill Rd at Cook Rd E

Baltimore Ave at Wicomico Ave N 36,161
Baltimore Ave at Harford Ave SW 30,547

Source: CoStar