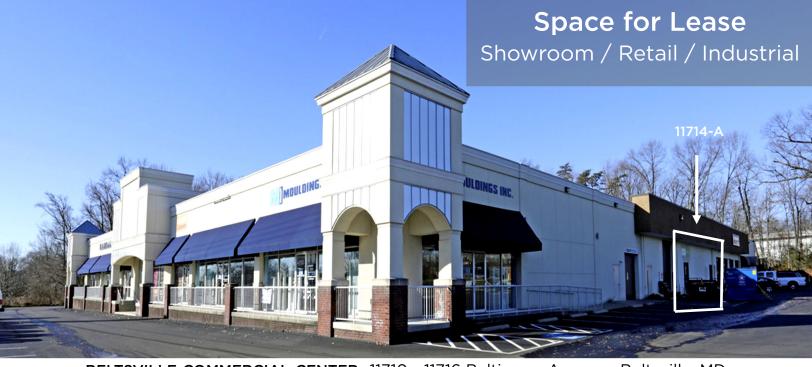

BELTSVILLE COMMERCIAL CENTER 11710 - 11716 Baltimore Avenue · Beltsville, MD

Free surface parking

## **Property Information:**

Building Size: 56,000 SF

Built in 1970; renovated in 2008

Available Space:

Suite 11714-A - 11,050 SF

Ceiling height, 18 ft 2 loading docks

Term: 3 - 10 years

Convenient to I-495, I-95, ICC MD-200

Route 1 monument signage available