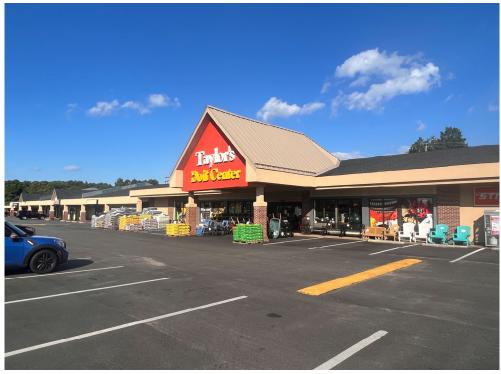

## **FOR LEASE**

1,315-6754 square feet of space available

Units may be combined to make larger spaces

Shopping center renovations include: New roof, updated façade, and resurfaced parking lot

Other tenants include:

Taylor's Do It Center, Eggheads, Dominos and West Marine.

## For Lease \$10.50 PSF, NNN



## **Under New Ownership**

1747-1811 George Washington Memorial Highway





Contact:

**Michael Shapiro or Mac Houtz** 

757.928.6207

mshapiro@druckerandfalk.com mhoutz@druckerandfalk.com www.druckerandfalk.com

## 1747-1811 George Washington Memorial Hwy. Gloucester, VA







Contact:

**Michael Shapiro or Mac Houtz** 

757.928.6207

mshapiro@druckerandfalk.com mhoutz@druckerandfalk.com www.druckerandfalk.com