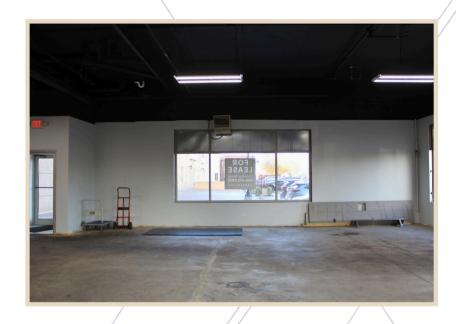

@xroadsadvisors.com Christine Simek 630.473.5070 christine@xroadsadvisors.com

#### <u>Introduction</u>



This class C, 6 story building was built in 2005. Located in the Franklin Park West Cook submarket this building is conveniently located right downtown Franklin Park. The area is rated as very walkable and there is easy access to multiple retail shops and restaurants.

#### <u>Building Features</u>



- Suite 9662 1,848 RSF
- Parking: Off street as well as public parking behind the building
- Asking Rental: \$12.00 NNN
- New sidewalks
- Perfect use for restaurant, law firm, accountant, med spa, and beauty services.

Located in the heart of downtown Franklin Park

### Exterior Photos









# Interior Photos: Suite 9662 - 1,848 RSF







# Interior Photos: Suite 9662 - 1,848 RSF







#### **Location**







Conveniently located across from the Franklin Park train station

#### Floor Plan





Franklin Ave

### 9660 - 9684 Franklin Avenue Franklin Park, IL





Dave Tankersley 224.383.4831 dave@xroadsadvisors.com



Christine Simek 630.473.5070 christine@xroadsadvisors.com