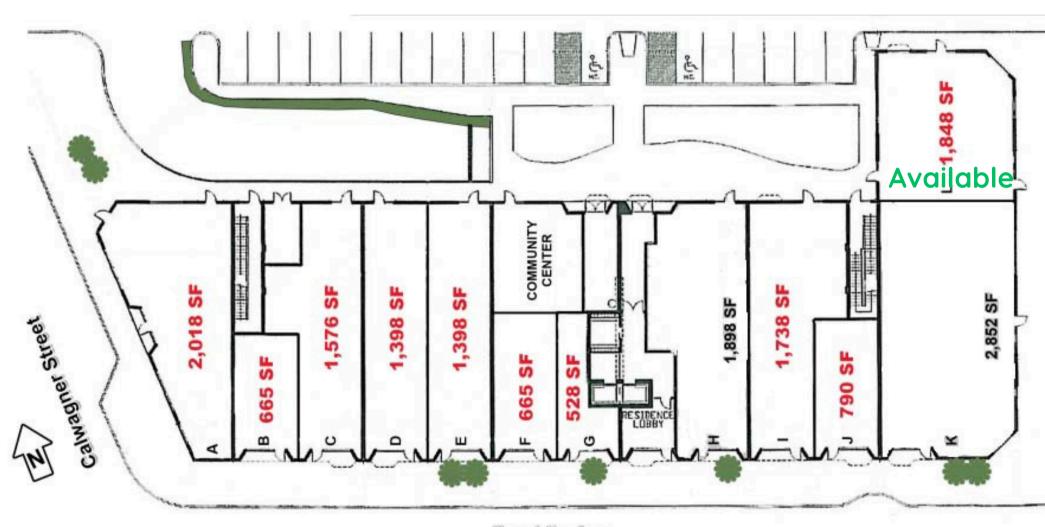

#### Floor Plan

Franklin Ave

#### <u>Building Features</u>

- Suite 9662 1,848 RSF
- Parking: Off street as well as public parking behind the building
- Asking Rental: \$12.00 NNN
- New sidewalks
- Perfect use for restaurant, law firm, accountant, med spa, and beauty services.