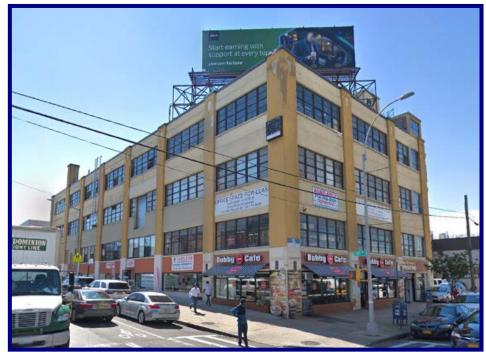

## 47-01 Van Dam Street (S/E/C of 47th Avenue) Long Island City, New York

## Industrial Space For Lease

Size:  $3,500 \text{ sq. ft.} - 2^{\text{nd}} \text{ floor}$ 

**Rent:** \$6,500 per month

## **Comments:**

- Prime LIC location, off the prominent corner of Van Dam Street
- Located in 50,000 sq. ft. office building
- Strong demographics with heavy pedestrian and daytime traffic
- One block to #7 subway & Q32 &Q60 bus line at Queens Boulevard, Q39 bus on 48th Avenue
- Easy access to LIE, Brooklyn Queens Expressway, Midtown Tunnel and 59th Street Bridge
- Neighbors include: The Falchi Building, The Factory, LaGuardia Community College, Court Square LaGuardia Performing Arts Center, Middle College Campus, NYC Taxi & Limousine Commission, Department of Design & Construction, Indoor Extreme Sports Center, City Ice Pavilion, Ro Gallery & more