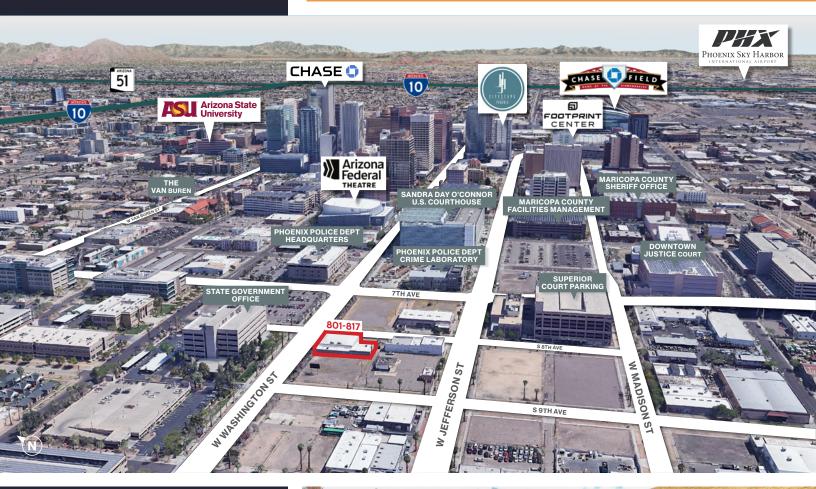

### **AMAZING DOWNTOWN PHOENIX LOCATION**

## PROPERTY DETAILS

- 11,670 SF Dry Storage Space
- Located in the heart of Downtown Phoenix
- Close to major transportation hubs, including the light rail and bus system
- NO parking on site
- NO utilities serve this building
- DRY STORAGE ONLY