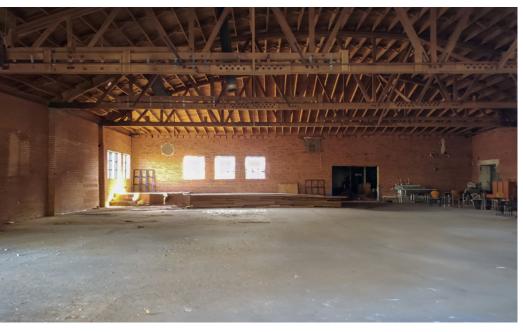

## PROPERTY DETAILS

- 11,670 SF Dry Storage Space
- Located in the heart of Downtown Phoenix
- Close to major transportation hubs, including the light rail and bus system
- NO parking on site
- NO utilities serve this building
- DRY STORAGE ONLY