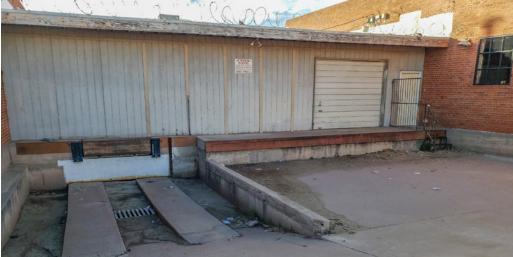

# FOR LEASE

801-817 W WASHINGTON ST I PHOENIX, AZ 85014

\$6/PSF

PER YEAR - MOD GROSS

±11,670 SF AVAILABLE

## PROPERTY DETAILS

- 11,670 SF Dry Storage Space
- Located in the heart of Downtown Phoenix
- Close to major transportation hubs, including the light rail and bus system
- NO parking on site
- NO utilities serve this building
- DRY STORAGE ONLY