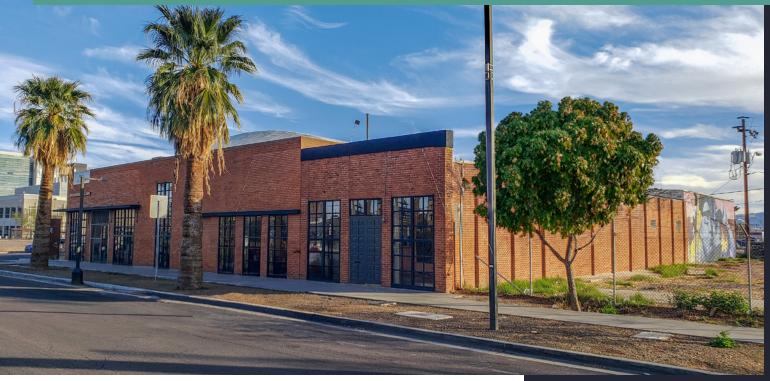

# FOR LEASE

801-817 W WASHINGTON ST I PHOENIX, AZ 85014

\$6/PSF

PER YEAR - MOD GROSS

±11,670 SF AVAILABLE

### **AMAZING DOWNTOWN PHOENIX LOCATION**

## PROPERTY DETAILS

- 11,670 SF Dry Storage Space
- Located in the heart of Downtown Phoenix
- Close to major transportation hubs, including the light rail and bus system
- NO parking on site
- NO utilities serve this building
- DRY STORAGE ONLY