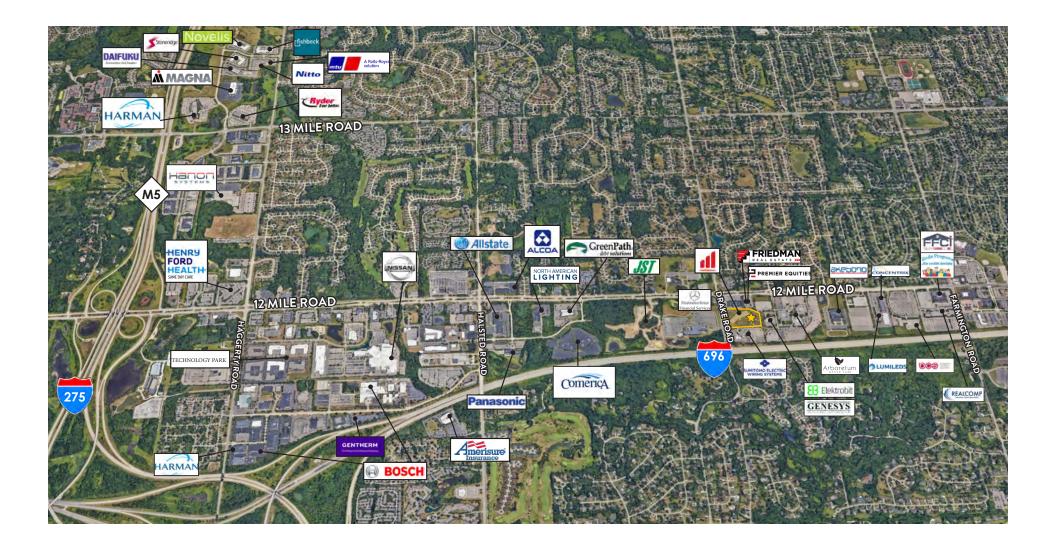

# THE DRAKE INTO REALITY

### FOR LEASE

27500 DRAKE ROAD | FARMINGTON HILLS, MI

## 140,000 SF

3-STORY | 50,000 SF FLOOR PLATES\*





#### AERIAL | SURROUNDING CORPORATE OFFICES





#### SIGNAGE | BUILDING (696)





NEWMARK





#### SIGNAGE | MONUMENT (DRAKE)





\*Final design to be determined

View: Aerial





#### EXTERIOR | DRAKE ROAD & 12 MILE











#### EXTERIOR | 696









#### INTERIOR | LOBBY





#### INTERIOR | CAFETERIA



NEWMARK







#### INTERIOR | FITNESS CENTER & CONFERENCE ROOM













#### FLOOR PLAN | FIRST FLOOR





#### FLOOR PLAN | SECOND FLOOR





#### FLOOR PLAN | THIRD FLOOR





#### ABOUT | KOJAIAN COMPANIES

Our genuine desire to produce exceptional properties began in the 1950's when (the late), Mike Kojaian, president and founding principal, engaged in his first real estate undertaking, with the understanding "there is no substitute for quality."

While the company has grown and expanded, the message has remained