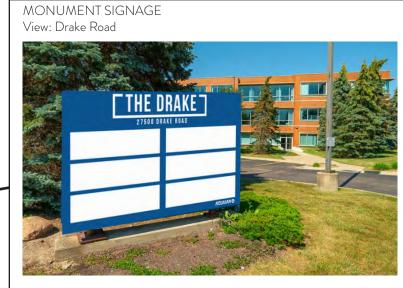

# THE DRAKE INTO REALITY

### FOR LEASE

27500 DRAKE ROAD | FARMINGTON HILLS, MI

## 140,000 SF

3-STORY | 50,000 SF FLOOR PLATES\*





#### AERIAL | SURROUNDING CORPORATE OFFICES





#### SIGNAGE | BUILDING (696)





NEWMARK





#### SIGNAGE | MONUMENT (DRAKE)





\*Final design to be determined

View: Aerial





#### EXTERIOR | DRAKE ROAD & 12 MILE











#### EXTERIOR | 696









#### INTERIOR | LOBBY





#### INTERIOR | CAFETERIA



NEWMARK







#### INTERIOR | FITNESS CENTER & CONFERENCE ROOM













#### FLOOR PLAN | FIRST FLOOR





#### FLOOR PLAN | SECOND FLOOR





#### FLOOR PLAN | THIRD FLOOR





#### ABOUT | KOJAIAN COMPANIES

Our genuine desire to produce exceptional properties began in the 1950's when (the late), Mike Kojaian, president and founding principal, engaged in his first real estate undertaking, with the understanding "there is no substitute for quality."

While the company has grown and expanded, the message has remained the same ... uncompromised quality in every detail.

Today, this commitment to quality