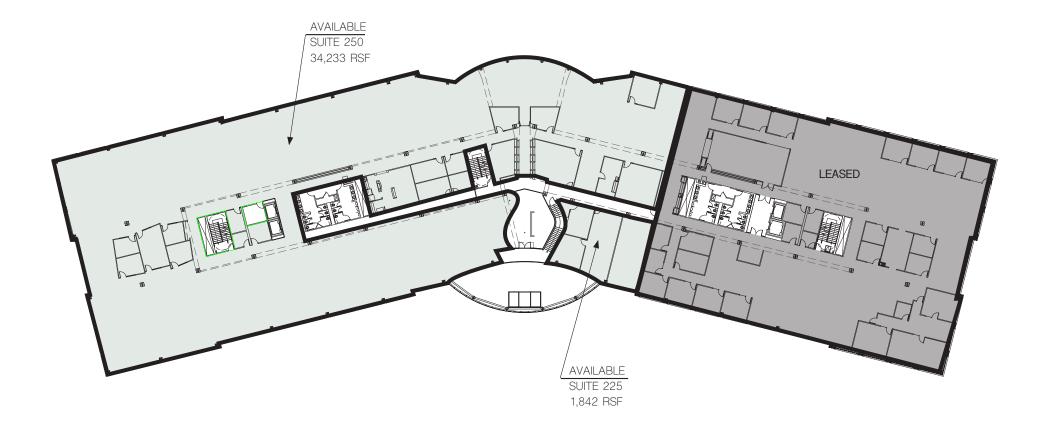

# THE DRAKE INTO REALITY

### FOR LEASE

27500 DRAKE ROAD | FARMINGTON HILLS, MI

## 140,000 SF

3-STORY | 50,000 SF FLOOR PLATES\*





#### AERIAL | SURROUNDING CORPORATE OFFICES





#### SIGNAGE | BUILDING (696)





NEWMARK





#### SIGNAGE | MONUMENT (DRAKE)





\*Final design to be determined

View: Aerial





#### EXTERIOR | DRAKE ROAD & 12 MILE











#### EXTERIOR | 696









#### INTERIOR | LOBBY





#### INTERIOR | CAFETERIA



NEWMARK







#### INTERIOR | FITNESS CENTER & CONFERENCE ROOM













#### FLOOR PLAN | FIRST FLOOR





#### FLOOR PLAN | SECOND FLOOR





#### FLOOR PLAN | THIRD FLOOR





#### ABOUT | KOJAIAN COMPANIES

Our genuine desire to produce exceptional properties began in the 1950's when (the late), Mike Kojaian, president and founding principal, engaged in his first real estate undertaking, with the understanding "there is no substitute for quality."

While the company has grown and expanded, the message has remained the same ... uncompromised quality in every detail.

Today, this commitment to quality still guides our companies and is evident in our strong track record of performance and satisfaction. Our properties span the complete real estate spectrum, including office buildings, industrial buildings and parks, research and development centers, and retail facilities.

The common thread linking this diversity is that each