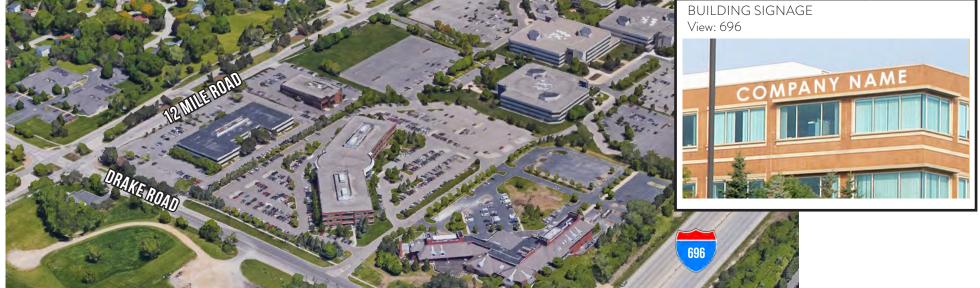

#### SIGNAGE | MONUMENT (DRAKE)

\*Final design to be determined

View: Aerial

#### EXTERIOR | DRAKE ROAD & 12 MILE