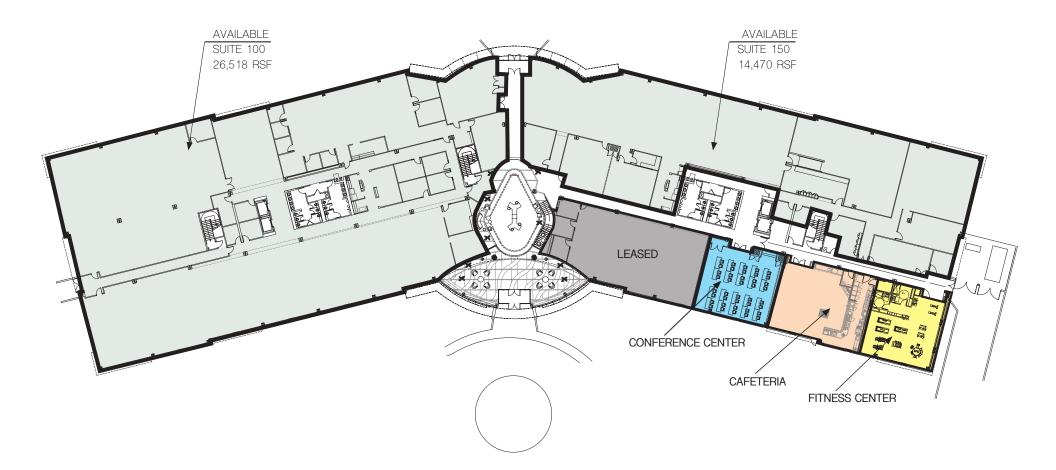

# THE DRAKE INTO REALITY

### FOR LEASE

27500 DRAKE ROAD | FARMINGTON HILLS, MI

## 140,000 SF

3-STORY | 50,000 SF FLOOR PLATES\*





#### AERIAL | SURROUNDING CORPORATE OFFICES





#### SIGNAGE | BUILDING (696)





NEWMARK





#### SIGNAGE | MONUMENT (DRAKE)





\*Final design to be determined

View: Aerial





#### EXTERIOR | DRAKE ROAD & 12 MILE











#### EXTERIOR | 696









#### INTERIOR | LOBBY





#### INTERIOR | CAFETERIA



NEWMARK







#### INTERIOR | FITNESS CENTER & CONFERENCE ROOM













#### FLOOR PLAN | FIRST FLOOR





#### FLOOR PLAN | SECOND FLOOR





#### FLOOR PLAN | THIRD FLOOR





#### ABOUT | KOJAIAN COMPANIES

Our genuine desire to produce exceptional properties began in the 1950's when (the late), Mike Kojaian, president and founding principal, engaged in his first real estate undertaking, with the understanding "there is no substitute for quality."

While the company has grown and expanded, the message has remained the same ... uncompromised quality in every detail.

Today, this commitment to quality still guides our companies and is evident in our strong track record of performance and satisfaction. Our properties span the complete real estate spectrum, including office buildings, industrial buildings and parks, research and development centers, and retail facilities.

The common thread