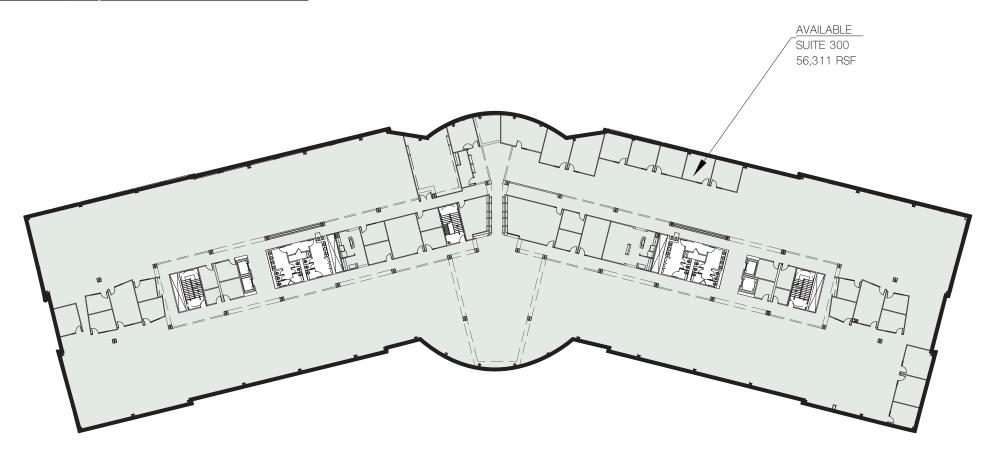

# THE DRAKE INTO REALITY

### FOR LEASE

27500 DRAKE ROAD | FARMINGTON HILLS, MI

## 140,000 SF

3-STORY | 50,000 SF FLOOR PLATES\*





#### AERIAL | SURROUNDING CORPORATE OFFICES





#### SIGNAGE | BUILDING (696)





NEWMARK





#### SIGNAGE | MONUMENT (DRAKE)





\*Final design to be determined

View: Aerial





#### EXTERIOR | DRAKE ROAD & 12 MILE











#### EXTERIOR | 696









#### INTERIOR | LOBBY





#### INTERIOR | CAFETERIA



NEWMARK







#### INTERIOR | FITNESS CENTER & CONFERENCE ROOM













#### FLOOR PLAN | FIRST FLOOR





#### FLOOR PLAN | SECOND FLOOR





#### FLOOR PLAN | THIRD FLOOR





#### ABOUT | KOJAIAN COMPANIES

Our genuine desire to produce exceptional properties began in the 1950's when (the late), Mike Kojaian, president and founding principal, engaged in his first real estate undertaking, with the understanding "there is no substitute for quality."

While the company has grown and expanded, the message has remained the same ... uncompromised quality in every detail.

Today, this commitment to quality still guides our companies and is evident in our strong track record of performance and satisfaction. Our properties span the complete real estate spectrum, including office buildings, industrial buildings and parks, research and development centers, and retail facilities.

The common thread linking this diversity is that each project will stand out for its aest