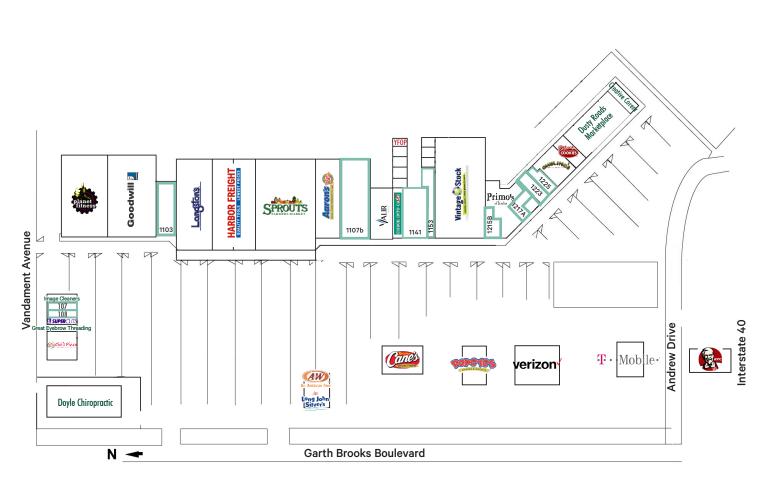

# **Chisholm Shopping Center**

NEC OF 1-40 & GARTH BROOKS BOULEVARD, YUKON, OK 73099

| AVAILABILITY |         |             |  |  |
|--------------|---------|-------------|--|--|
| Suite        | Sq. Ft. | Rate        |  |  |
| 1103         | 8,450*  | \$12.00 PSF |  |  |
| 1107b        | 12,000* | \$12.00 PSF |  |  |
| 1141         | 6,282*  | \$12.00 PSF |  |  |
| 1153         | 2,947*  | \$16.00 PSF |  |  |
| 1223         | 1,925*  | \$12.00 PSF |  |  |
| 1225         | 2,290*  | \$12.00 PSF |  |  |
| 1217A        | 2,371*  | \$12.00 PSF |  |  |
| 1215B        | 1,607*  | \$12.00 PSF |  |  |
| 107          | 1,020*  | \$22.00 PSF |  |  |
| 108          | 1,080*  | \$22.00 PSF |  |  |
|              |         |             |  |  |

### **PROPERTY INFO**

- Sprouts anchored shopping center located on the northeast corner of I-40 and Garth Brooks Boulevard in Yukon, OK (Oklahoma City Metro)
- + Co-Tenants include: Sprouts, Harbor Freight, Planet Fitness, Primo's Italian, Chelino's, Cici's Pizza, SuperCuts, Aaron's, Citi Financial, Goodwill, Eileen's Colossal Cookies and others
- + Neighbors include: Supercenter,
  Target, Fitness Together, Cato,
  Subway, Lowes, Staples, Kohl's,
  Chili's, Pizza Hut, Taco Bueno,
  Dental Depot, Chase Bank,
  Hibdon Tires, Holiday Inn Express,
  Canadian Valley Hospital, Rib Crib,
  Johnny Carino's, Yukon National
  Bank and many more