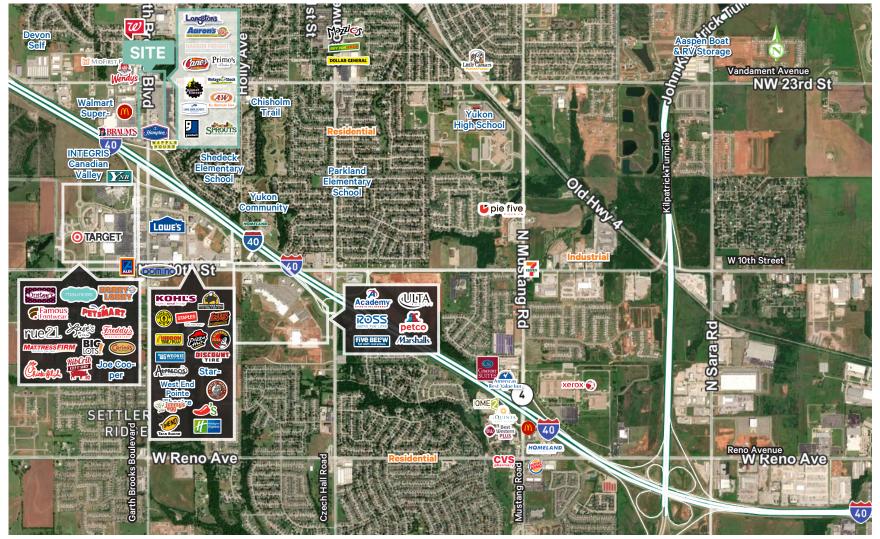

### **PROPERTY INFO**

- Sprouts anchored shopping center located on the northeast corner of I-40 and Garth Brooks Boulevard in Yukon, OK (Oklahoma City Metro)
- + Co-Tenants include: Sprouts, Harbor Freight, Planet Fitness, Primo's Italian, Chelino's, Cici's Pizza, SuperCuts, Aaron's, Citi Financial, Goodwill, Eileen's Colossal Cookies and others
- + Neighbors include: Supercenter,
  Target, Fitness Together, Cato,
  Subway, Lowes, Staples, Kohl's,
  Chili's, Pizza Hut, Taco Bueno,
  Dental Depot, Chase Bank,
  Hibdon Tires, Holiday Inn Express,
  Canadian Valley Hospital, Rib Crib,
  Johnny Carino's, Yukon National
  Bank and many more