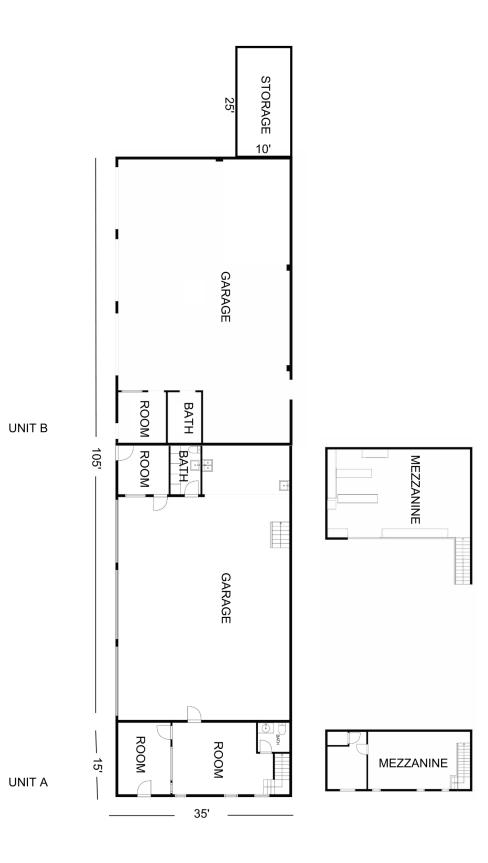

## 3443 SOUTH

- Unit A: 3,588 SF
- Unit B: 2,088 SF
- Six (6) Drive-In
- bays 10' x 12'

### 3435 SOUTH

- 2,010 SF

376 E. 400 S. Suite 120 Salt Lake City, UT 84111 nmrk.com

The information contained herein has been obtained from sources deemed reliable but has not been verified and no guarantee, warranty or representation, either express or implied, is made with respect to such information. Terms of sale or lease and availability are subject to change or withdrawal without notice.