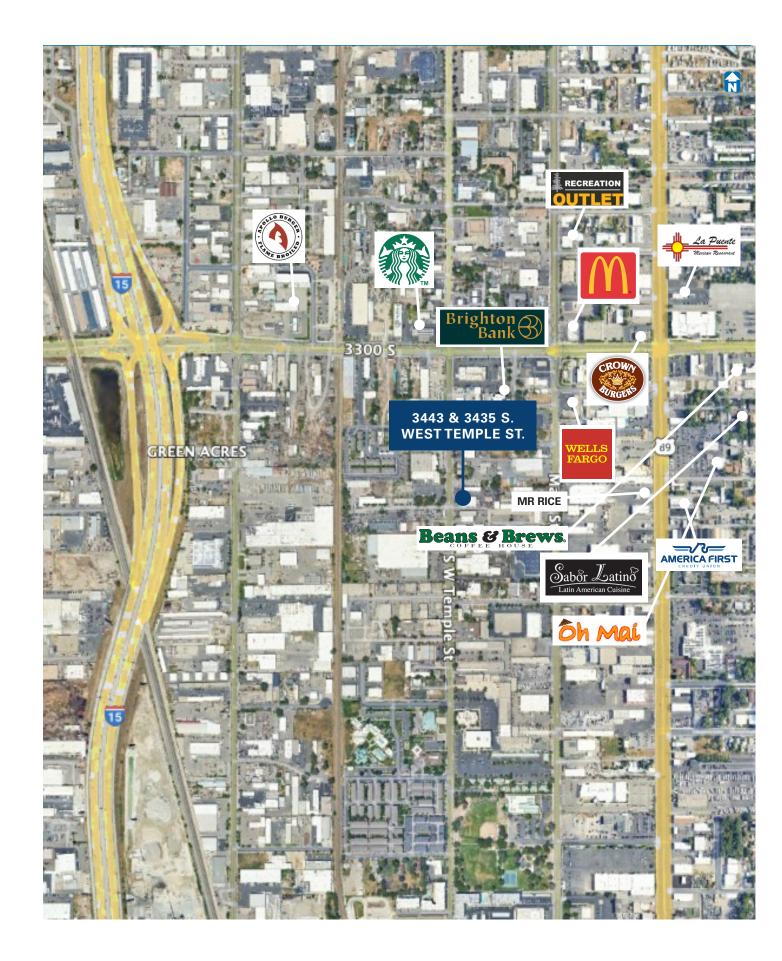

# For Lease

**Call For Pricing** 2,010-7,685 SF Available

- Available
- Ample parts
- storage space
- Signage opportunities

For information, please contact:

### **Ben Richardson**

Executive Managing Director t 801-746-4733 ben.richardson@nmrk.com

### **Kolby Long** Associate t 801-727-4413 kolby.long@nmrk.com

# NEWMARK

# NEWMARK

The information contained herein has been obtained from sources deemed reliable but has not been verified and no guarantee, warranty or representation, either express or implied, is made with respect to such information. Terms of sale or lease and availability are subject to change or withdrawal without notice.

## **Property Highlights**

- Automotive shop space immediately – Lifts available

## 3443 SOUTH

- Unit A: 3,588 SF
- Unit B: 2,088 SF
- Six