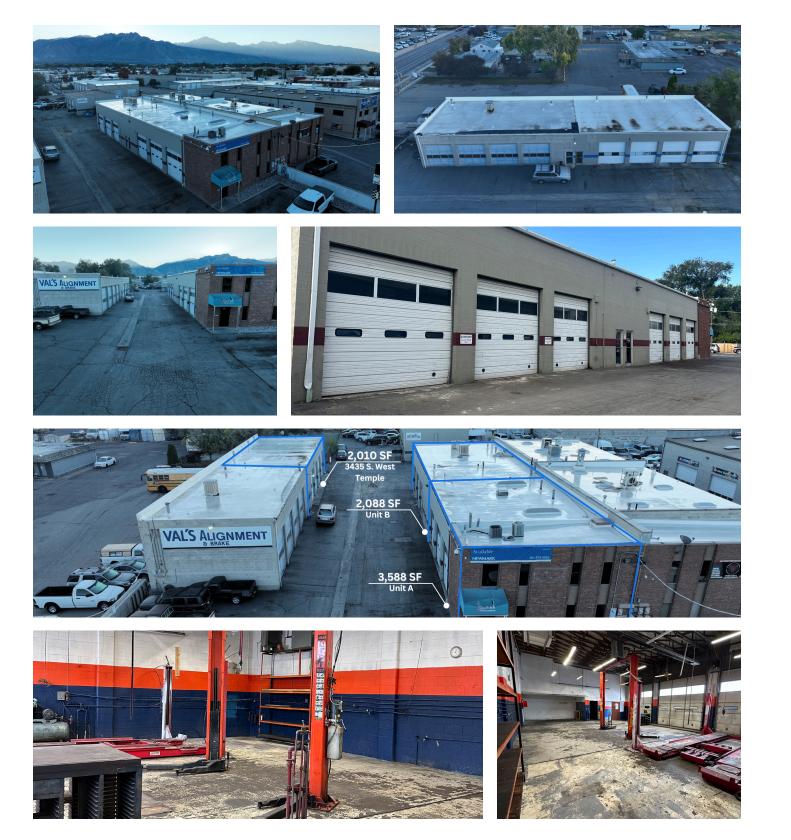

## **Property Highlights**

- Automotive shop space immediately – Lifts available

## 3443 SOUTH

- Unit A: 3,588 SF
- Unit B: 2,088 SF
- Six (6) Drive-In
- bays 10' x 12'

### 3435 SOUTH

- 2,010 SF

376 E. 400 S. Suite 120 Salt Lake City, UT 84111 nmrk.com

The information contained herein has been obtained from sources deemed reliable but has not been verified and no guarantee, warranty or representation, either express or implied, is made with respect to such information. Terms of sale or lease and availability are subject to change or withdrawal without notice.