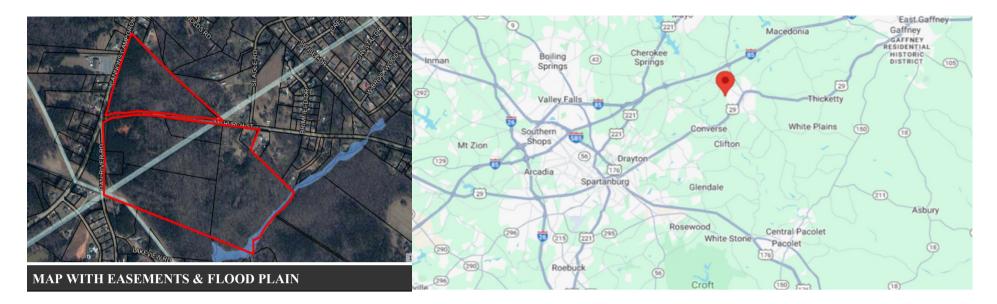

## **PROPERTY OVERVIEW**

+/-92 acres in the Cowpens area of Spartanburg County

All utilities including sewer are available

Easy access to exits 80 & 83 on I-85

Located in Spartanburg County School District 3

+/- 5 miles from Broome High School

All uses, including Industrial and Residential, will be considered