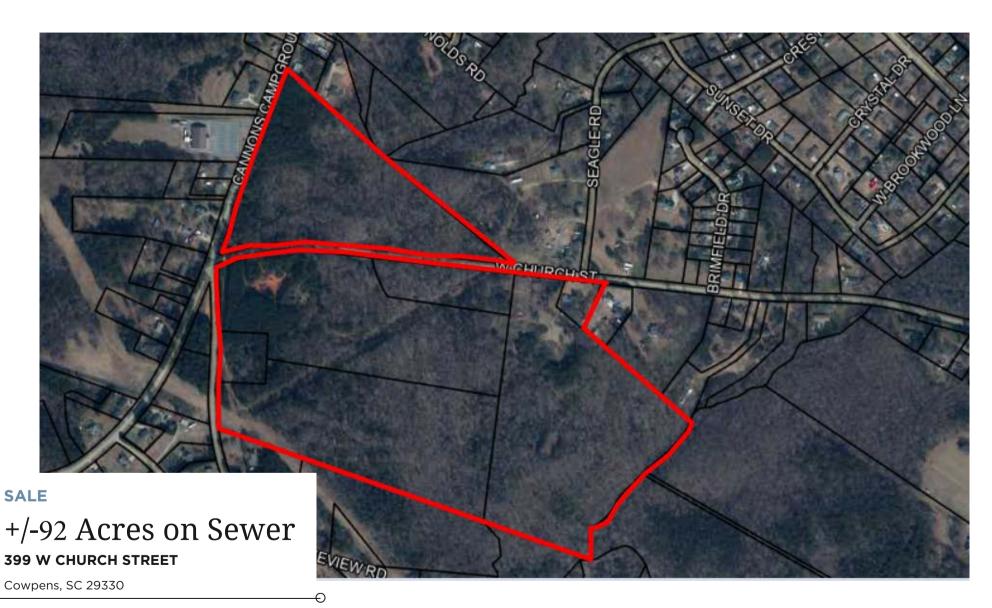

## **PROPERTY OVERVIEW**

+/-92 acres in the Cowpens area of Spartanburg County

All utilities including sewer are available

Easy access to exits 80 & 83 on I-85

Located in Spartanburg County School District 3

+/- 5 miles from Broome High School

All uses, including Industrial and Residential, will be considered