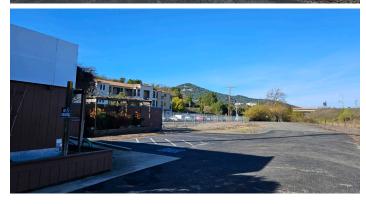

## **DESCRIPTION**

Extremely rare opportunity to acquire or lease a fully fenced storage yard that is just over one half acre with a well appointed small office building onsite. With paved parking spaces, ADA access to the sprinkled office building, and an efficient lot with many possible layouts, this unique property lends itself to a wide variety of uses. Additionally, a ventilated storage container with a small shed attached provides additional space that is protected from the exterior elements. Previously leased to a firewood company, the property's flexible CI (Commercial Industrial) zoning designation allows for many uses including contractor storage yard, vehicle parking and/or sales, outdoor storage (most outdoor uses require a Use Permit from the City of Novato).