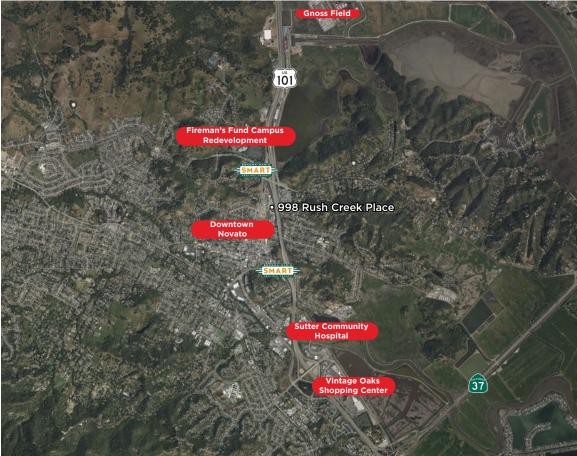

## **DESCRIPTION OF AREA**

Located immediately off of Highway 101 at the San Marin Drive exit just 3 miles north of Highway 37. Immediate proximity to Downtown Novato, just one half mile to the south, and the Fireman's Fund Campus redevelopment site one half mile to the north. 10 miles south of Petaluma and 11 miles north of Central San Rafael.