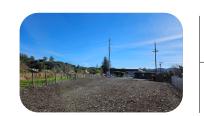

### **AVAILABLE SPACE**

**Total Land:** 22,889+/- sq ft

Office Building: 320+/- sq ft

**Storage Yard:** 22,000+/- sq ft

## **DESCRIPTION**

Extremely rare opportunity to acquire or lease a fully fenced storage yard that is just over one half acre with a well appointed small office building onsite. With paved parking spaces, ADA access to the sprinkled office building, and an efficient lot with many possible layouts, this unique property lends itself to a wide variety of uses. Additionally, a ventilated storage container with a small shed attached provides additional space that is protected from the exterior elements. Previously leased to a firewood company, the property's flexible CI (Commercial Industrial) zoning designation allows for many uses including contractor storage yard, vehicle parking and/or sales, outdoor storage (most outdoor uses require a Use Permit from the City of Novato).