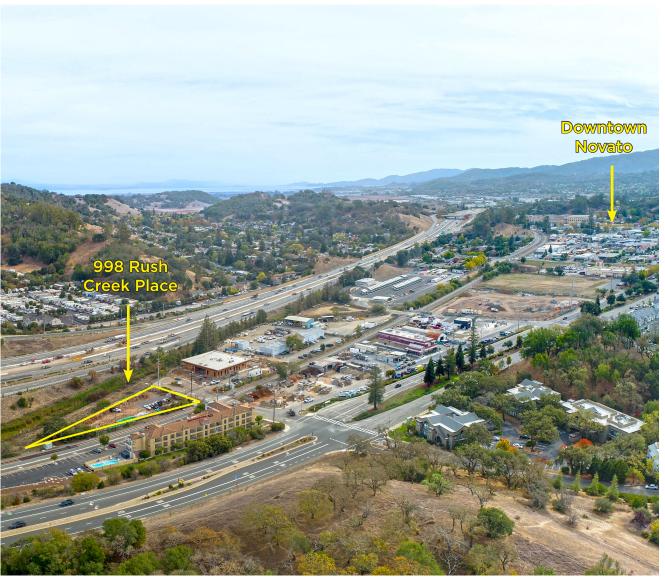

## **DESCRIPTION OF AREA**

Located immediately off of Highway 101 at the San Marin Drive exit just 3 miles north of Highway 37. Immediate proximity to Downtown Novato, just one half mile to the south, and the Fireman's Fund Campus redevelopment site one half mile to the north. 10 miles south of Petaluma and 11 miles north of Central San Rafael.