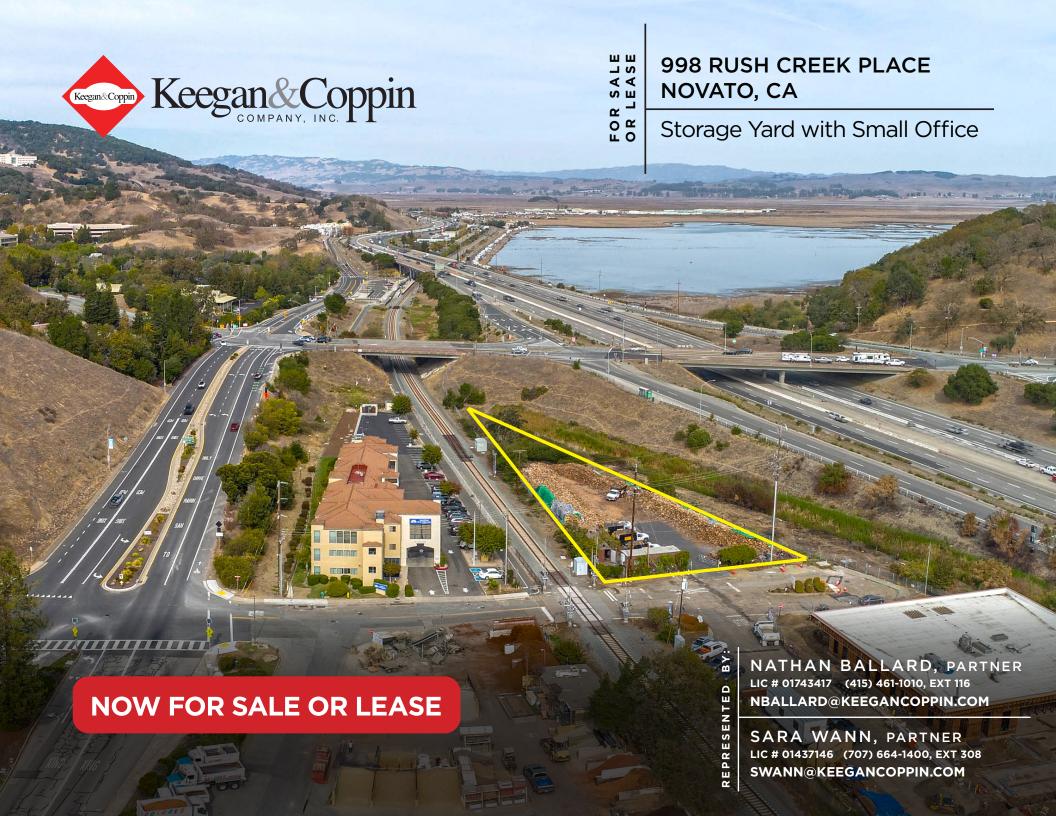

# YARD SPACE FOR SALE OR LEASE

998 RUSH CREEK PLACE NOVATO, CA

STORAGE YARD WITH SMALL OFFICE

REPRESENTED BY:

NATHAN BALLARD, PARTNER LIC # 01743417 (415) 461-1010, EXT 116 NBALLARD@KEEGANCOPPIN.COM SARA WANN, PARTNER LIC # 01437146 (707) 664-1400, EXT 308 SWANN@KEEGANCOPPIN.COM

998 RUSH CREEK PLACE NOVATO, CA

## **DESCRIPTION OF AREA**

Located immediately off of Highway 101 at the San Marin Drive exit just 3 miles north of Highway 37. Immediate proximity to Downtown Novato, just one half mile to the south, and the Fireman's Fund Campus redevelopment site one half mile to the north. 10 miles south of Petaluma and 11 miles north of Central San Rafael.