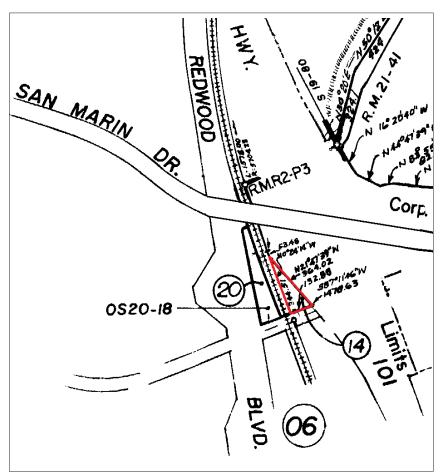

### **AVAILABLE SPACE**

**Total Land:** 22,889+/- sq ft

Office Building: 320+/- sq ft

**Storage Yard:** 22,000+/- sq ft

#### Zoning

CI

Keegan & Coppin Co., Inc. 101 Larkspur Landing Circle, Ste. 112 Larkspur, CA 94939 www.keegancoppin.com (415) 461-1010

The above information, while not guaranteed, has been secured from sources we believe to be reliable. Submitted subject to error, change or withdrawal. An interested party should verify the status of the property and the information herein.