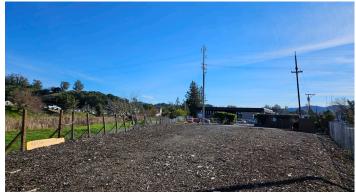

### **AVAILABLE SPACE**

**Total Land:** 22,889+/- sq ft

Office Building: 320+/- sq ft

**Storage Yard:** 22,000+/- sq ft

## **DESCRIPTION**

Extremely rare opportunity to acquire or lease a fully fenced storage yard that is just over one half acre with a well appointed small office building onsite. With paved parking spaces, ADA access to the sprinkled office building, and an efficient lot with many possible layouts, this unique property lends itself to a wide variety of uses. Additionally, a ventilated storage container with a small shed attached provides additional space that is protected from the exterior elements. Previously leased to a firewood company, the property's flexible CI (Commercial Industrial) zoning designation allows for many uses including contractor storage yard, vehicle parking and/or sales, outdoor storage (most outdoor uses require a Use Permit from the City of Novato).