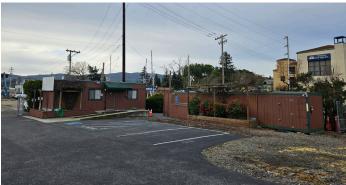

### **HIGHLIGHTS**

Flexible Layout

Efficient Office

ADA Upgrades

• Immediate Access to Hwy 101 & Hwy 37

Paved Parking

• Immediately Adjacent to Smart Train

### **AVAILABLE SPACE**

**Total Land:** 22,889+/- sq ft

Office Building: 320+/- sq ft

**Storage Yard:** 22,000+/- sq ft

## **DESCRIPTION**

Extremely rare opportunity to acquire or lease a fully fenced storage yard that is just over one half acre with a well appointed small office building onsite. With paved parking spaces, ADA access to the sprinkled office building, and an efficient lot with many possible layouts, this unique property lends itself to a wide variety of uses. Additionally, a ventilated storage container with a small shed attached provides additional space that is protected from the exterior elements. Previously leased to a firewood company, the property's flexible CI (Commercial Industrial) zoning designation allows for many uses including contractor storage yard, vehicle parking and/or sales, outdoor storage (most outdoor uses require a Use Permit from the City of Novato).