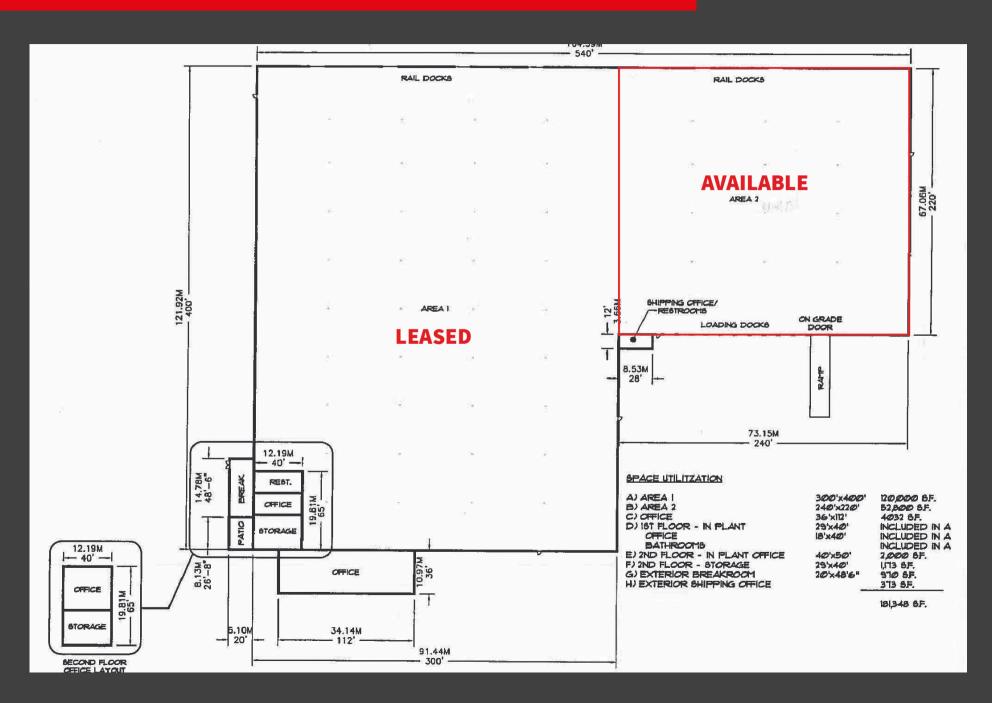

## 52,800 SF Industrial space for sublease

#### **Property specifications**

- 52,800 SF available
- 370 SF office area
- (1) drive-in door
- 20 trailer drops (expandable)
- 10 equipped dock doors
- Ample parking
- Fenced truck court

Although information has been obtained from sources deemed reliable, neither Owner nor .ILL makes any guarantees, warranties or representations, express or implied, as to the completeness or accuracy as to the information contained herein. Any projections, opinions, assumptions or estimates used are for example only. There may be differences between projected and actual results, and those differences may be material. The Property may be withdrawn without notice. Neither Owner nor JLL accepts any liability for any loss or damage suffered by any party resulting from reliance on this information. If the recipient of this information has signed a confidentiality agreement regarding this matter, this information is subject to the terms of that agreement. @2024. Jones Lang LaSalle IP, Inc. All rights reserved.