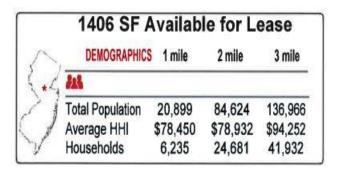

## **PROPERTY DESCRIPTION**

- 1,406 SF Retail or Office space for lease in a new mixed-use building
- 61 market rate apartments over the last remaining ground floor retail store available
- Close proximity to Rutgers University (67,556 students), Robert Wood Johnson Hospital (3,342 employees) and Downtown City of New Brunswick
- Excellent ground floor opportunity for your business in this high visibility location with 18,000 VPD
- Offered at: \$18. PSF + NNN \$7.00