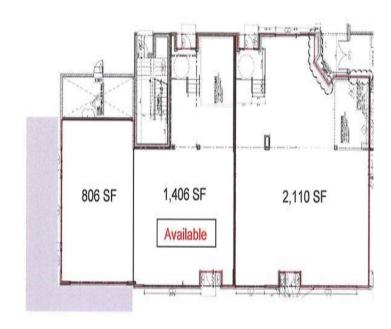

## **PROPERTY DESCRIPTION**

- 1,406 SF Retail or Office space for lease in a new mixed-use building
- 61 market rate apartments over the last remaining ground floor retail store available
- Close proximity to Rutgers University (67,556 students), Robert Wood Johnson Hospital (3,342 employees) and Downtown City of New Brunswick
- Excellent ground floor opportunity for your business in this high visibility location with 18,000 VPD
- Offered at: \$18. PSF + NNN \$7.00