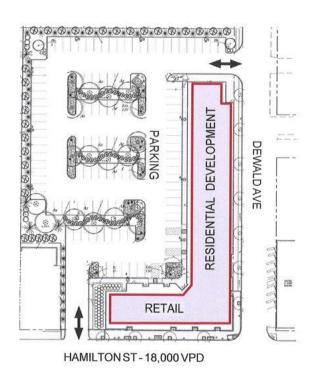

## **PROPERTY DESCRIPTION**

- 1,406 SF Retail or Office space for lease in a new mixed-use building
- 61 market rate apartments over the last remaining ground floor retail store available
- Close proximity to Rutgers University (67,556 students), Robert Wood Johnson Hospital (3,342 employees) and Downtown City of New Brunswick
- Excellent ground floor opportunity for your business in this high visibility location with 18,000 VPD
- Offered at: \$18. PSF + NNN \$7.00