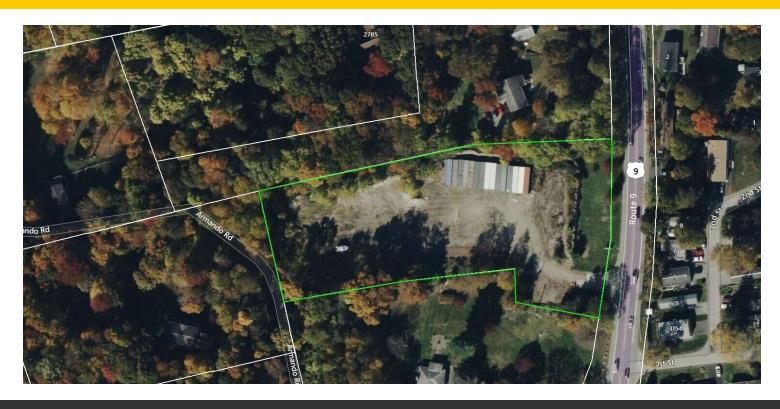

## COMMERCIAL DEVELOPMENT LAND

2761 U.S. ROUTE 9, COLD SPRING, NY 10516

### **DEVELOPMENT SITE - HIGHWAY COMMERCIAL**

ADDRESS: 2761 U.S. Route 9
Cold Spring, NY 10516

LOCATION: Interstate 84, Exit 46

(10 Minutes / 6.9 Miles)

**Taconic State Parkway** 

(9 Minutes / 6.5 Miles)

Bear Mountain Bridge

(15 Minutes / 10 Miles)

Newburgh-Beacon Bridge

(16 Minutes / 12.4 Miles)

LOT SIZE: 2.47 Acres

300' Frontage on U.S. Route 9

**ZONING:** Highway Commercial

ASKING PRICE: \$875,000

CR Properties Group, LLC

#### PROPERTY OVERVIEW

Commercial Development on 2761 U.S. Route 9, Cold Spring, NY 10516. The site is in close proximity to Main Street in the Village of Cold Spring where there is a vibrant atmosphere for shopping, eateries, events, and more. Commuter service to New York City is available via the Metro-North Hudson Line, Cold Spring Train Station to Grand Central Terminal.