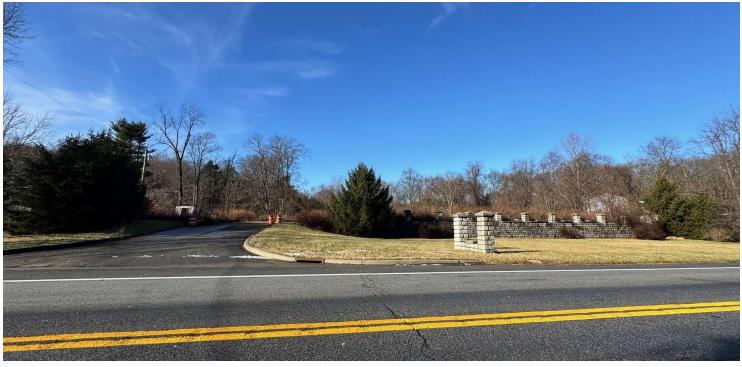

### **DEVELOPMENT SITE - HIGHWAY COMMERCIAL**

ADDRESS: 2761 U.S. Route 9
Cold Spring, NY 10516

LOCATION: Interstate 84, Exit 46

(10 Minutes / 6.9 Miles)

**Taconic State Parkway** 

(9 Minutes / 6.5 Miles)

Bear Mountain Bridge

(15 Minutes / 10 Miles)

Newburgh-Beacon Bridge

(16 Minutes / 12.4 Miles)

LOT SIZE: 2.47 Acres

300' Frontage on U.S. Route 9

**ZONING:** Highway Commercial

ASKING PRICE: \$875,000

CR Properties Group, LLC