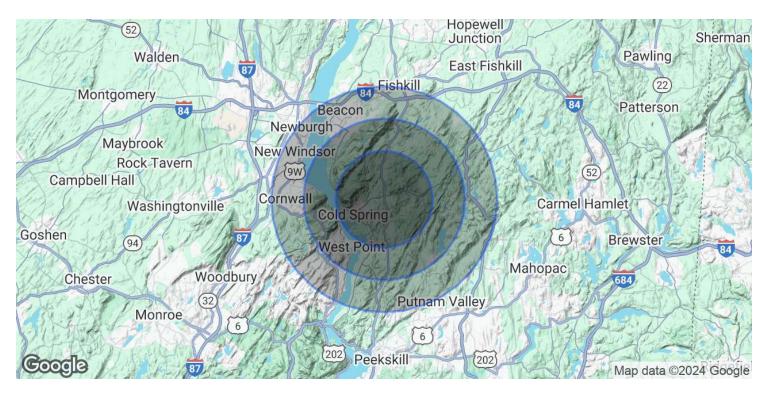

### LOWER HUDSON VALLEY REGION OF NEW YORK STATE

| POPULATION                            | 3 MILES              | 5 MILES              | 7 MILES               |
|---------------------------------------|----------------------|----------------------|-----------------------|
| Total Population                      | 5,295                | 19,929               | 85,522                |
| Average Age                           | 46                   | 38                   | 40                    |
| Average Age (Male)                    | 45                   | 37                   | 39                    |
| Average Age (Female)                  | 47                   | 39                   | 41                    |
|                                       |                      |                      |                       |
|                                       |                      |                      |                       |
| HOUSEHOLDS & INCOME                   | 3 MILES              | 5 MILES              | 7 MILES               |
| HOUSEHOLDS & INCOME  Total Households | <b>3 MILES</b> 2,199 | <b>5 MILES</b> 6,091 | <b>7 MILES</b> 30,940 |
|                                       |                      |                      |                       |
| Total Households                      | 2,199                | 6,091                | 30,940                |
| Total Households # of Persons per HH  | 2,199<br>2.4         | 6,091<br>3.3         | 30,940<br>2.8         |