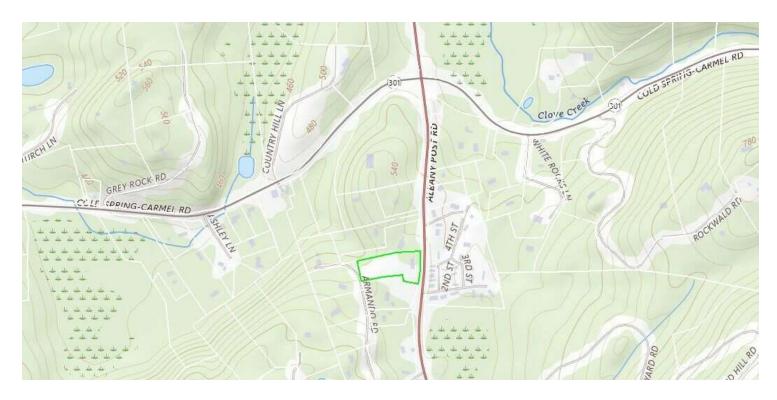

### **DEVELOPMENT SITE - HIGHWAY COMMERCIAL**

ADDRESS: 2761 U.S. Route 9
Cold Spring, NY 10516

LOCATION: Interstate 84, Exit 46

(10 Minutes / 6.9 Miles)

**Taconic State Parkway** 

(9 Minutes / 6.5 Miles)

Bear Mountain Bridge

(15 Minutes / 10 Miles)

Newburgh-Beacon Bridge

(16 Minutes / 12.4 Miles)

LOT SIZE: 2.47 Acres

300' Frontage on U.S. Route 9

**ZONING:** Highway Commercial

ASKING PRICE: \$875,000

CR Properties Group, LLC

# INTERSTATE 84, EXIT 46 - 10 MINUTES TACONIC STATE PARKWAY - 9 MINUTES

### **BEAR MOUNTAIN BRIDGE - 15 MINUTES**

**CR Properties Group, LLC** 

Poughkeepsie, NY 12601

www.crproperties.com

295 Main Street