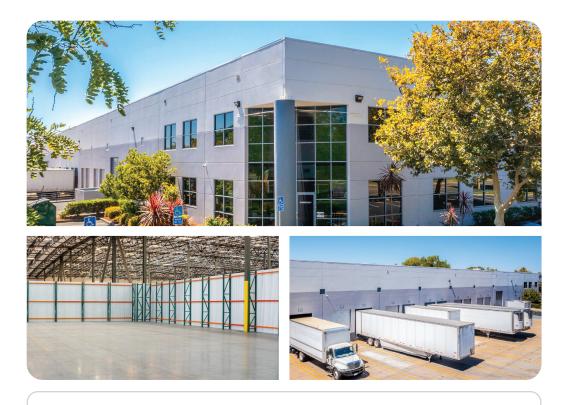

## **Building Highlights**

Cubework is the nation's premier short-or-long term warehouse provider, we specialize in offering expensive commercial storage, office solutions, and commercial parking without the need for long-term leases. Expand and downsize and never pay for more than what you need.

| 24/7 Building Access  | High-speed Internet        |
|-----------------------|----------------------------|
| On-site Staff         | CCTV, Surveillance System  |
| Turnkey Spaces        | Ample Loading Docks        |
| Conference Rooms      | Gourmet Coffee & Water     |
| Daily Janitor Service | Forklift Rentals and Labor |