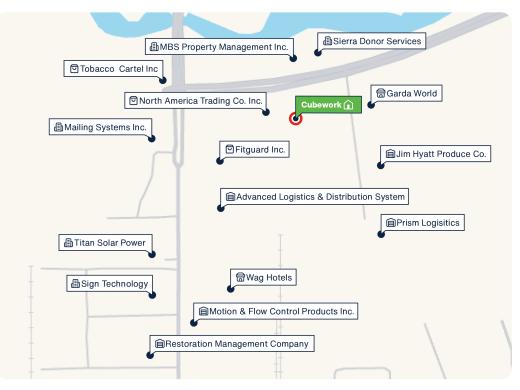

### **Proximity to Key Services**



## **Cubework Locations**

Operating nationwide, spanning across multiple states:

| Texas         | New Jersey     | Los Angeles County  |
|---------------|----------------|---------------------|
| Washington    | New York       | Orange County       |
| Virginia      | Pennsylvania   | Inland Empire       |
| Oklahoma      | South Carolina | Northern California |
| Florida       | Tennessee      | Arizona             |
| Georgia       | Utah           | Colorado            |
| Illinois      | Missouri       |                     |
| Indiana       | Nevada         | Global              |
| Massachusetts | Oregon         | Asia - Pacific      |

# **CUBEWORK**

# Sacramento

Facility Map



www.cubework.com



- ◎ 1500 Overland Ct, West Sacramento, CA 95691
- & 800-338-6369

## **Buildin