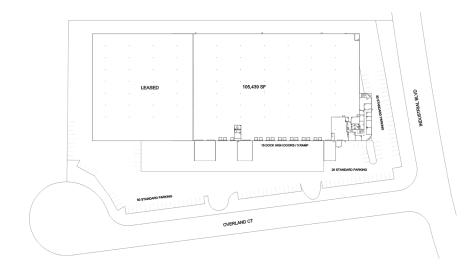

### **Property Features**

| RBA             | 105,493 Square Feet       |
|-----------------|---------------------------|
| Site            | 7.99 Acres                |
| Clear Height    | 25'                       |
| Loading Docks   | 23 ext                    |
| HVAC            | Yes                       |
| Fire Protection | Yes                       |
| Access          | 24/7, Turnkey             |
| Warehouse       | 300 - 93,887 SF Divisible |
| Private Office  | 300 - 11,606 SF Divisible |