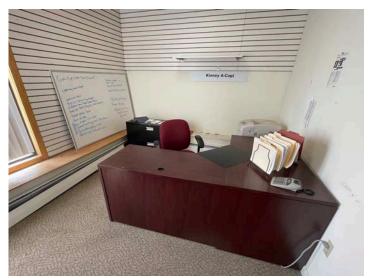

|
| SUBLEASE EXPIRATION  | 05/31/2029                          |
| STORIES              | One (1)                             |
| YEAR BUILT           | 1958, renovated in 1993             |
| HEAT                 | Hot Water                           |
| UTILITIES            | Public water/sewer                  |
| SPRINKLERS           | Yes                                 |
| PARKING              | Ample, paved on-site parking spaces |
| SIGNAGE              | Yes                                 |
| ROAD FRONTAGE        | 140'±                               |
| ZONING               | I&S - Industry & Service            |
| LEASE RATE           | \$12.00/SF NNN                      |
| NNN EXPENSES         | To be Determined                    |



### **PROPERTY PHOTOGRAPHS**













# FOR SUBLEASE | FLEX/OFFICE BUILDING

#### 83 FARM ROAD, BANGOR, ME 04401





## CONTACT US



NOAH STEBBINS Associate Broker +1 207.553.1727 D +1 207.400.6737 C nstebbins@boulos.com

©2024 The Boulos Company, Inc. All rights reserved. This information has been obtained from sources believed reliable, but has not been verified for accuracy or completeness. You should conduct a careful, independent investigation of the property and verify all information. Any reliance on this information is solely at your own risk. The Boulos Company and The Boulos Company logo are service marks of The Boulos Company, Inc. All other marks displayed on this document are the property of their respective owners. Photos herein are the property of their respective owners. Use of these images without the