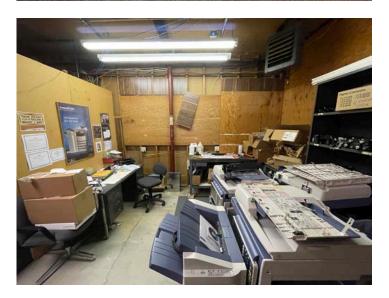

| SUBLEASE EXPIRATION  | 05/31/2029                          |
| STORIES              | One (1)                             |
| YEAR BUILT           | 1958, renovated in 1993             |
| HEAT                 | Hot Water                           |
| UTILITIES            | Public water/sewer                  |
| SPRINKLERS           | Yes                                 |
| PARKING              | Ample, paved on-site parking spaces |
| SIGNAGE              | Yes                                 |
| ROAD FRONTAGE        | 140'±                               |
| ZONING               | I&S - Industry & Service            |
| LEASE RATE           | \$12.00/SF NNN                      |
| NNN EXPENSES         | To be Determined                    |



### **PROPERTY PHOTOGRAPHS**













# FOR SUBLEASE | FLEX/OFFICE BUILDING

#### 83 FARM ROAD, BANGOR, ME 04401





## CONTACT US



NOAH STEBBINS Associate Broker +1 207.553.1727 D +1 207.400.6737 C nstebbins@boulos.com

©2024 The Boulos Company, Inc. All rights reserved. This information has been obtained from sources believed reliable, but has not been verified for accuracy or completeness. You should conduct a careful, independent investigation of the property and verify all information. Any reliance on this information is solely at your own risk. The Boulos Company and The Boulos Company logo are service marks of The Boulos Company, Inc. All other marks displayed on this document are the property of their respective owners. Photos herein are the property of their respective owners. Use of these images without the expr