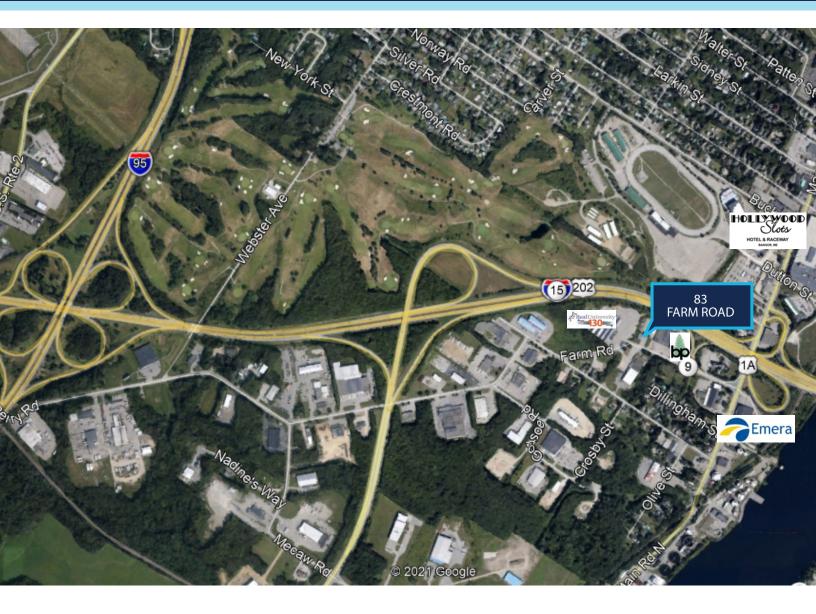

## **PROPERTY HIGHLIGHTS**

- 3,000± SF freestanding flex/office building
- Includes showroom/warehouse component
- Ample, on-site paved parking
- Directly off I-395 and just minutes from Maine Turnpike Exits 182A & 182B
- Neighboring tenants include Beal University, Bangor Pipe & Supply, Wesco and many more.
- Lease Rate: \$12.00/SF NNN