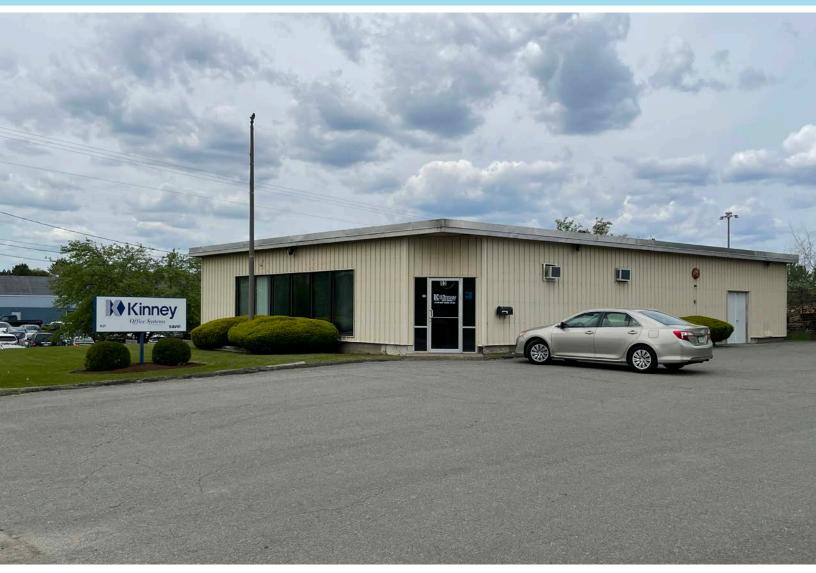

## FOR SUBLEASE | FLEX/OFFICE BUILDING

#### 83 FARM ROAD, BANGOR, ME 04401

## **PROPERTY HIGHLIGHTS**

- 3,000± SF freestanding flex/office building
- Includes showroom/warehouse component
- Ample, on-site paved parking
- Directly off I-395 and just minutes from Maine Turnpike Exits 182A & 182B
- Neighboring tenants include Beal University, Bangor Pipe & Supply, Wesco and many more.
- Lease Rate: \$12.00/SF NNN