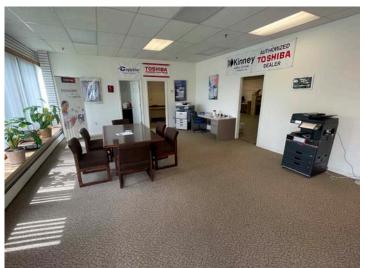

|
| SUBLEASE EXPIRATION  | 05/31/2029                          |
| STORIES              | One (1)                             |
| YEAR BUILT           | 1958, renovated in 1993             |
| HEAT                 | Hot Water                           |
| UTILITIES            | Public water/sewer                  |
| SPRINKLERS           | Yes                                 |
| PARKING              | Ample, paved on-site parking spaces |
| SIGNAGE              | Yes                                 |
| ROAD FRONTAGE        | 140'±                               |
| ZONING               | I&S - Industry & Service            |
| LEASE RATE           | \$12.00/SF NNN                      |
| NNN EXPENSES         | To be Determined                    |



### **PROPERTY PHOTOGRAPHS**













# FOR SUBLEASE | FLEX/OFFICE BUILDING

#### 83 FARM ROAD, BANGOR, ME 04401





## CONTACT US



NOAH STEBBINS Associate Broker +1 207.553.1727 D +1 207.400.6737 C nstebbins@boulos.com

©2024 The Boulos Company, Inc. All rights reserved. This information has been obtained from sources believed reliable, but has not been verified for accuracy or completeness. You should conduct a careful, independent investigation of the property and verify all information. Any reliance on this information is solely at your own risk. The Boulos Company and The Boulos Company logo are service marks of The Boulos Company, Inc. All other marks displayed on this document are the property of their respective owners. Photos herein are the property of their respective owners. Use of these images without the ex