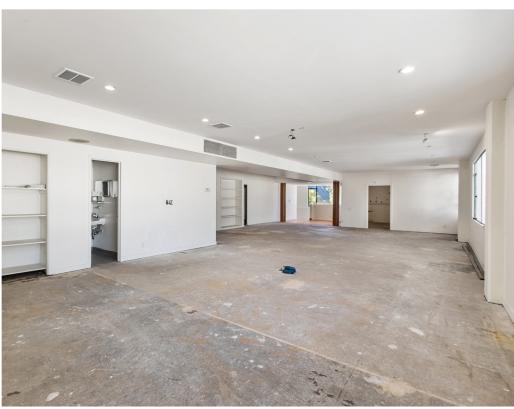

#### **55 POTRERO AVENUE**

San Francisco CA 94103

Compass Commercial is pleased to present the opportunity to purchase or lease a premier warehouse/showroom building situated in the Showplace Square District of San Francisco. 55 Potrero Avenue consists of two floors with approximately 9,455 square feet and is situated on a 6,830 square foot lot. The property features an open floor plan on the ground floor with a roll-up door, a private office, a kitchen, high ceilings, and skylights that provide an abundance of natural light. The second floor has large windows, three office areas, and two restrooms.