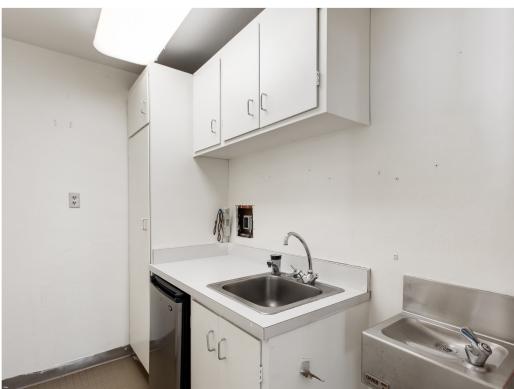

#### **55 POTRERO AVENUE**

San Francisco CA 94103

Compass Commercial is pleased to present the opportunity to purchase or lease a premier warehouse/showroom building situated in the Showplace Square District of San Francisco. 55 Potrero Avenue consists of two floors with approximately 9,455 square feet and is situated on a 6,830 square foot lot. The property features an open floor plan on the ground floor with a roll-up door, a private office, a kitchen, high ceilings, and skylights that provide an abundance of natural light. The second floor has large windows, three office areas, and two restrooms.