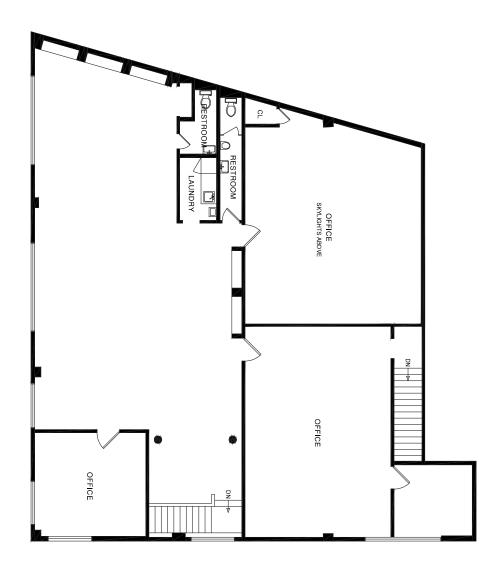

# FLOOR PLAN - GROUND FLOOR

#### **55 POTRERO AVENUE**

San Francisco CA 94103

Compass Commercial is pleased to present the opportunity to purchase or lease a premier warehouse/showroom building situated in the Showplace Square District of San Francisco. 55 Potrero Avenue consists of two floors with approximately 9,455 square feet and is situated on a 6,830 square foot lot. The property features an open floor plan on the ground floor with a roll-up door, a private office, a kitchen, high ceilings, and skylights that provide an abundance of natural light. The second floor has large windows, three office areas, and two restrooms.