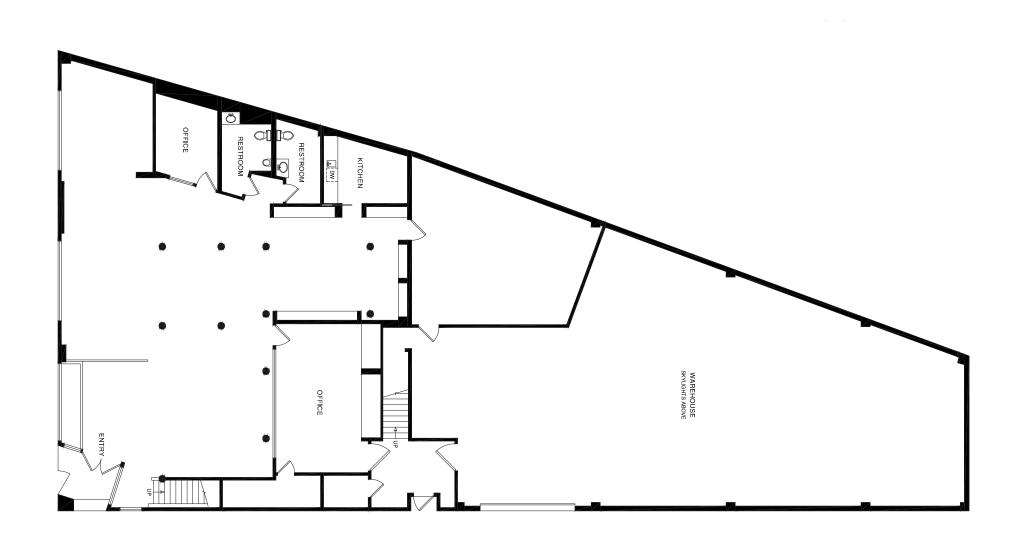

# FLOOR PLAN - GROUND FLOOR

#### **55 POTRERO AVENUE**

San Francisco CA 94103

Compass Commercial is pleased to present the opportunity to purchase or lease a premier warehouse/showroom building situated in the Showplace Square District of San Francisco. 55 Potrero Avenue consists of two floors with approximately 9,455 square feet and is situated on a 6,830 square foot lot. The property features an open floor plan on the ground floor with a roll-up door, a private office, a kitchen, high ceilings, and skylights that provide an abundance of natural light. The second floor has large windows, three office areas, and two restrooms.