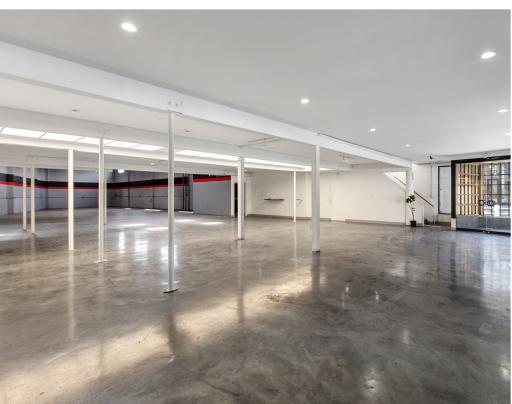

#### **55 POTRERO AVENUE**

San Francisco CA 94103

Compass Commercial is pleased to present the opportunity to purchase or lease a premier warehouse/showroom building situated in the Showplace Square District of San Francisco. 55 Potrero Avenue consists of two floors with approximately 9,455 square feet and is situated on a 6,830 square foot lot. The property features an open floor plan on the ground floor with a roll-up door, a private office, a kitchen, high ceilings, and skylights that provide an abundance of natural light. The second floor has large windows, three office areas, and two restrooms.