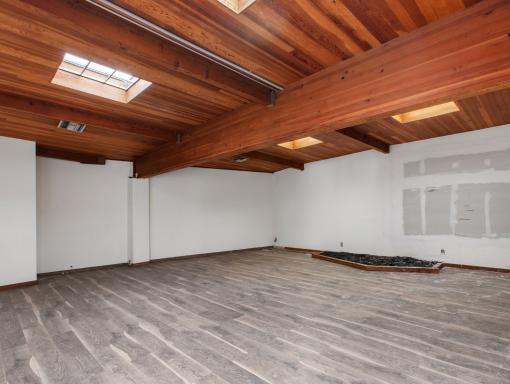

#### **55 POTRERO AVENUE**

San Francisco CA 94103

Compass Commercial is pleased to present the opportunity to purchase or lease a premier warehouse/showroom building situated in the Showplace Square District of San Francisco. 55 Potrero Avenue consists of two floors with approximately 9,455 square feet and is situated on a 6,830 square foot lot. The property features an open floor plan on the ground floor with a roll-up door, a private office, a kitchen, high ceilings, and skylights that provide an abundance of natural light. The second floor has large windows, three office areas, and two restrooms.