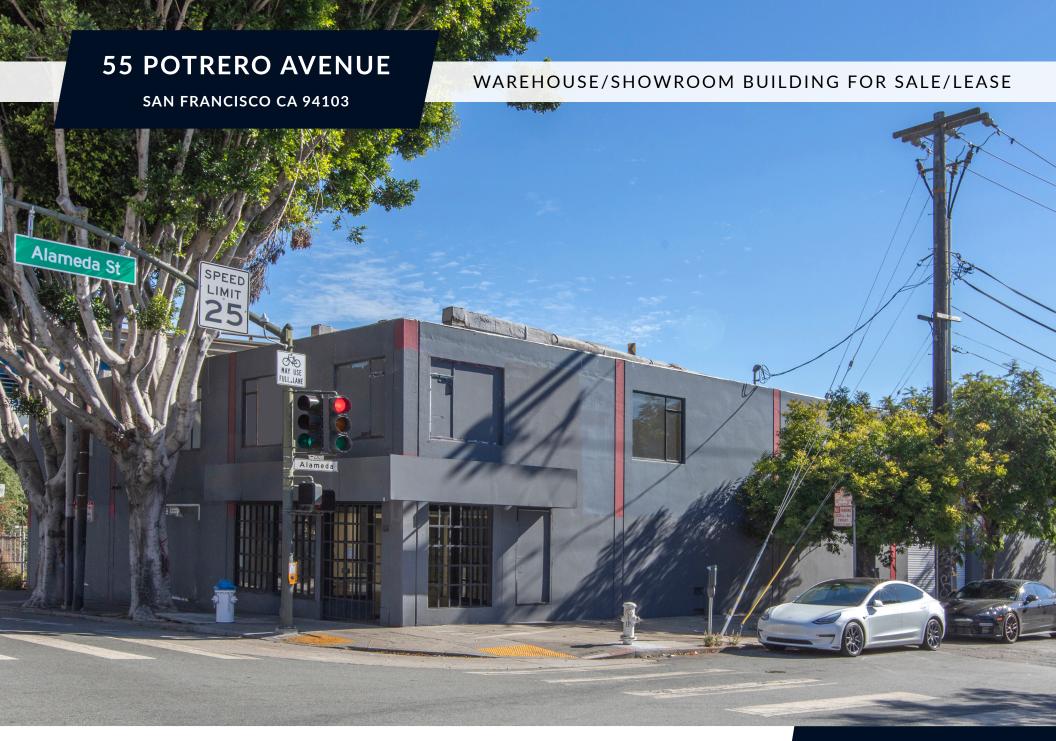

#### **55 POTRERO AVENUE**

San Francisco CA 94103

Compass Commercial is pleased to present the opportunity to purchase or lease a premier warehouse/showroom building situated in the Showplace Square District of San Francisco. 55 Potrero Avenue consists of two floors with approximately 9,455 square feet and is situated on a 6,830 square foot lot. The property features an open floor plan on the ground floor with a roll-up door, a private office, a kitchen, high ceilings, and skylights that provide an abundance of natural light. The second floor has large windows, three office areas, and two restrooms.

| Asking Price  | Please Call |
|---------------|-------------|
| Asking Rent   | Negotiable  |
| Building SqFt | ± 9,455     |
| Lot SqFt      | ± 6,830     |
| Zoning        | PDR-1-G     |
| APN           | 3907-005    |
|               |             |