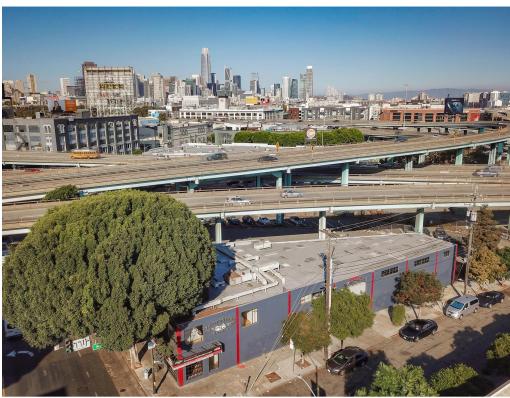

#### **55 POTRERO AVENUE**

San Francisco CA 94103

Compass Commercial is pleased to present the opportunity to purchase or lease a premier warehouse/showroom building situated in the Showplace Square District of San Francisco. 55 Potrero Avenue consists of two floors with approximately 9,455 square feet and is situated on a 6,830 square foot lot. The property features an open floor plan on the ground floor with a roll-up door, a private office, a kitchen, high ceilings, and skylights that provide an abundance of natural light. The second floor has large windows, three office areas, and two restrooms.