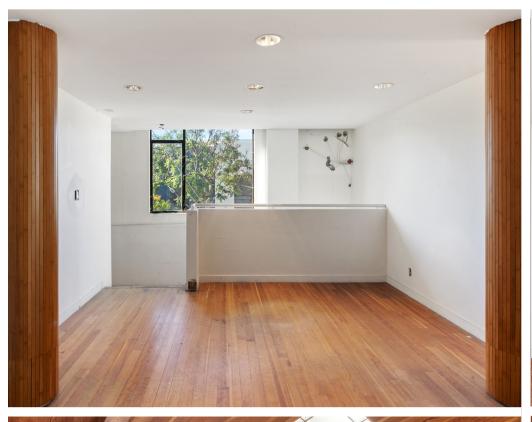

#### **55 POTRERO AVENUE**

San Francisco CA 94103

Compass Commercial is pleased to present the opportunity to purchase or lease a premier warehouse/showroom building situated in the Showplace Square District of San Francisco. 55 Potrero Avenue consists of two floors with approximately 9,455 square feet and is situated on a 6,830 square foot lot. The property features an open floor plan on the ground floor with a roll-up door, a private office, a kitchen, high ceilings, and skylights that provide an abundance of natural light. The second floor has large windows, three office areas, and two restrooms.