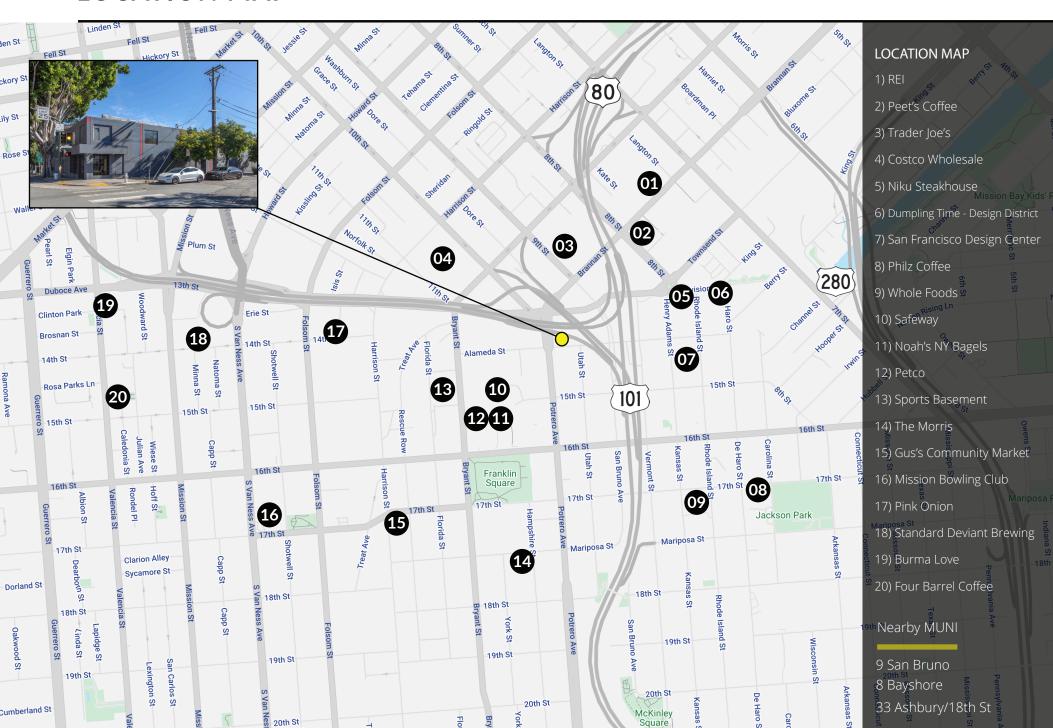

ease a premier warehouse/showroom building situated in the Showplace Square District of San Francisco. 55 Potrero Avenue consists of two floors with approximately 9,455 square feet and is situated on a 6,830 square foot lot. The property features an open floor plan on the ground floor with a roll-up door, a private office, a kitchen, high ceilings, and skylights that provide an abundance of natural light. The second floor has large windows, three office areas, and two restrooms.

| Asking Price  | Please Call |
|---------------|-------------|
| Asking Rent   | Negotiable  |
| Building SqFt | ± 9,455     |
| Lot SqFt      | ± 6,830     |
| Zoning        | PDR-1-G     |
| APN           | 3907-005    |
|               |             |





# FLOOR PLAN - GROUND FLOOR





## **LOCATION MAP**









































## **COMPASS** COMMERCIAL



Scan the QR code for more information about 55 Potrero Avenue.

### **DAVIS NGUYEN**

Davis@theDNgroupSF.com 415.412.5703 DRE 01509978

#### **CONFIDENTIALITY & DISCLOSURE**

Compass is a real estate broker licensed by the State of California and abides by Equal Housing Opportunity laws. License Number 01991628, 01527235, 1527365. All material presented herein is intended for informational purposes only and is compiled from sources deemed reliable but has not been verified. Changes in price, condition, sale or withdrawal may be made without notice. No statement is made as to the accuracy of any description. All measurements and square footage are approximate.