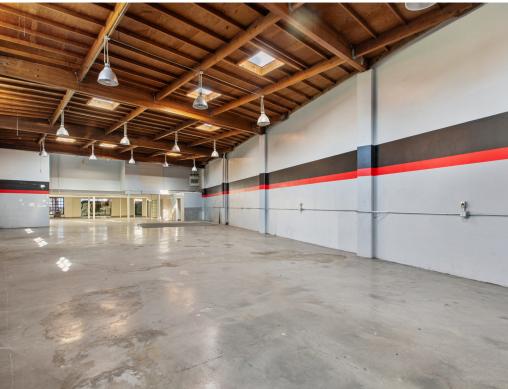

#### **55 POTRERO AVENUE**

San Francisco CA 94103

Compass Commercial is pleased to present the opportunity to purchase or lease a premier warehouse/showroom building situated in the Showplace Square District of San Francisco. 55 Potrero Avenue consists of two floors with approximately 9,455 square feet and is situated on a 6,830 square foot lot. The property features an open floor plan on the ground floor with a roll-up door, a private office, a kitchen, high ceilings, and skylights that provide an abundance of natural light. The second floor has large windows, three office areas, and two restrooms.