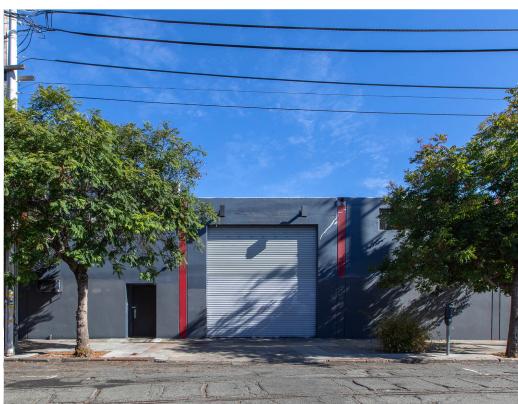

#### **55 POTRERO AVENUE**

San Francisco CA 94103

Compass Commercial is pleased to present the opportunity to purchase or lease a premier warehouse/showroom building situated in the Showplace Square District of San Francisco. 55 Potrero Avenue consists of two floors with approximately 9,455 square feet and is situated on a 6,830 square foot lot. The property features an open floor plan on the ground floor with a roll-up door, a private office, a kitchen, high ceilings, and skylights that provide an abundance of natural light. The second floor has large windows, three office areas, and two restrooms.