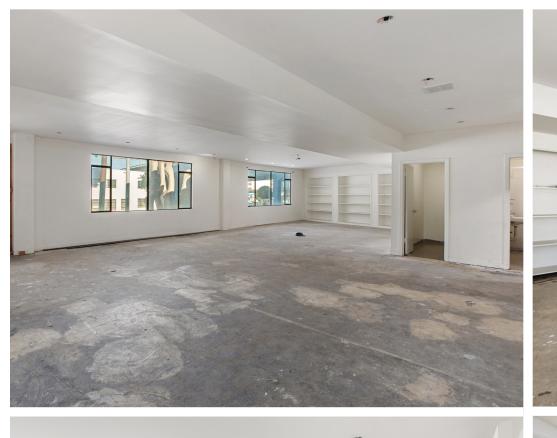

#### **55 POTRERO AVENUE**

San Francisco CA 94103

Compass Commercial is pleased to present the opportunity to purchase or lease a premier warehouse/showroom building situated in the Showplace Square District of San Francisco. 55 Potrero Avenue consists of two floors with approximately 9,455 square feet and is situated on a 6,830 square foot lot. The property features an open floor plan on the ground floor with a roll-up door, a private office, a kitchen, high ceilings, and skylights that provide an abundance of natural light. The second floor has large windows, three office areas, and two restrooms.