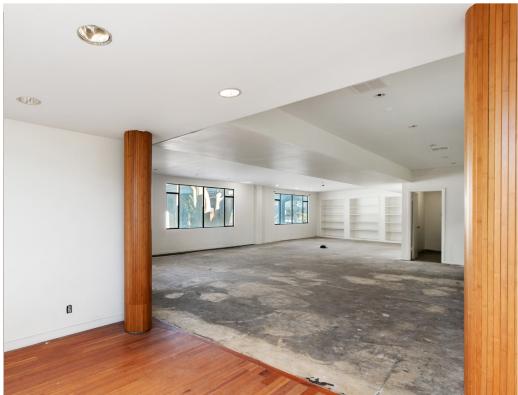

#### **55 POTRERO AVENUE**

San Francisco CA 94103

Compass Commercial is pleased to present the opportunity to purchase or lease a premier warehouse/showroom building situated in the Showplace Square District of San Francisco. 55 Potrero Avenue consists of two floors with approximately 9,455 square feet and is situated on a 6,830 square foot lot. The property features an open floor plan on the ground floor with a roll-up door, a private office, a kitchen, high ceilings, and skylights that provide an abundance of natural light. The second floor has large windows, three office areas, and two restrooms.