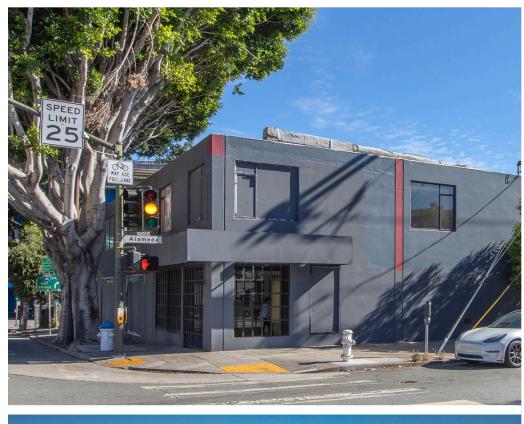

#### **55 POTRERO AVENUE**

San Francisco CA 94103

Compass Commercial is pleased to present the opportunity to purchase or lease a premier warehouse/showroom building situated in the Showplace Square District of San Francisco. 55 Potrero Avenue consists of two floors with approximately 9,455 square feet and is situated on a 6,830 square foot lot. The property features an open floor plan on the ground floor with a roll-up door, a private office, a kitchen, high ceilings, and skylights that provide an abundance of natural light. The second floor has large windows, three office areas, and two restrooms.