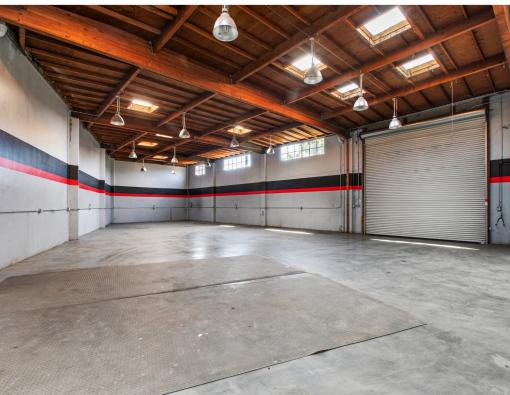

#### **55 POTRERO AVENUE**

San Francisco CA 94103

Compass Commercial is pleased to present the opportunity to purchase or lease a premier warehouse/showroom building situated in the Showplace Square District of San Francisco. 55 Potrero Avenue consists of two floors with approximately 9,455 square feet and is situated on a 6,830 square foot lot. The property features an open floor plan on the ground floor with a roll-up door, a private office, a kitchen, high ceilings, and skylights that provide an abundance of natural light. The second floor has large windows, three office areas, and two restrooms.