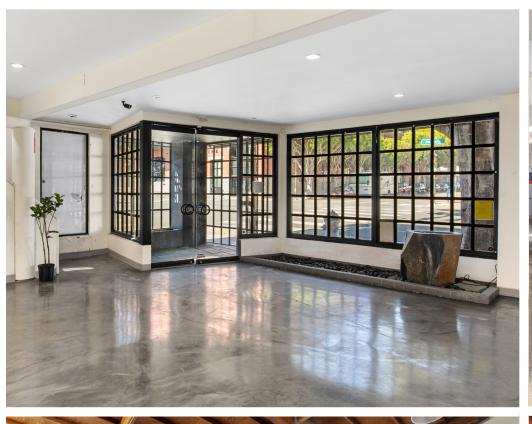

#### **55 POTRERO AVENUE**

San Francisco CA 94103

Compass Commercial is pleased to present the opportunity to purchase or lease a premier warehouse/showroom building situated in the Showplace Square District of San Francisco. 55 Potrero Avenue consists of two floors with approximately 9,455 square feet and is situated on a 6,830 square foot lot. The property features an open floor plan on the ground floor with a roll-up door, a private office, a kitchen, high ceilings, and skylights that provide an abundance of natural light. The second floor has large windows, three office areas, and two restrooms.