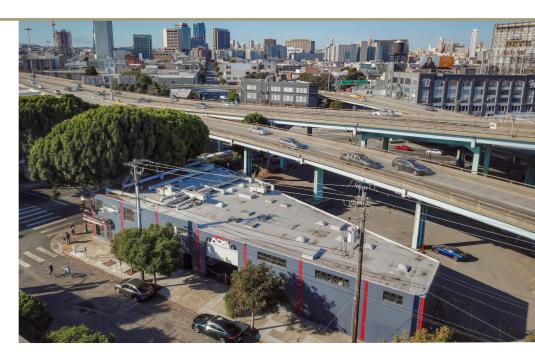

#### **55 POTRERO AVENUE**

San Francisco CA 94103

Compass Commercial is pleased to present the opportunity to purchase or lease a premier warehouse/showroom building situated in the Showplace Square District of San Francisco. 55 Potrero Avenue consists of two floors with approximately 9,455 square feet and is situated on a 6,830 square foot lot. The property features an open floor plan on the ground floor with a roll-up door, a private office, a kitchen, high ceilings, and skylights that provide an abundance of natural light. The second floor has large windows, three office areas, and two restrooms.