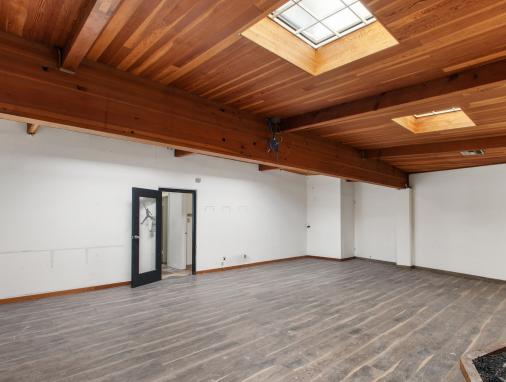

#### **55 POTRERO AVENUE**

San Francisco CA 94103

Compass Commercial is pleased to present the opportunity to purchase or lease a premier warehouse/showroom building situated in the Showplace Square District of San Francisco. 55 Potrero Avenue consists of two floors with approximately 9,455 square feet and is situated on a 6,830 square foot lot. The property features an open floor plan on the ground floor with a roll-up door, a private office, a kitchen, high ceilings, and skylights that provide an abundance of natural light. The second floor has large windows, three office areas, and two restrooms.