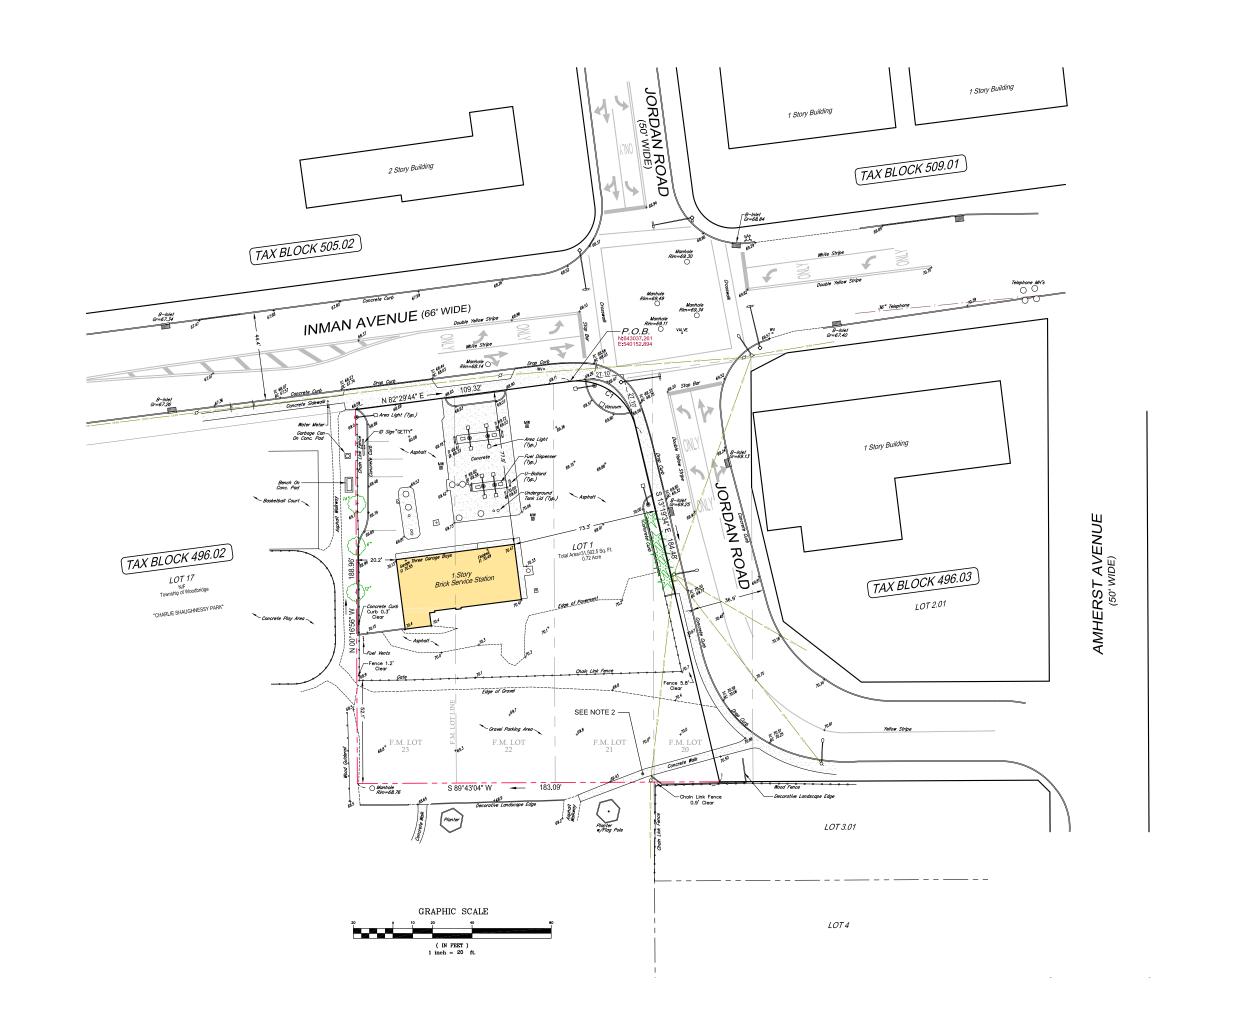

IAL**



## **DEMOGRAPHICS**



**1 MILE RADIUS** 

**POPULATION** 

15,332

**HOUSEHOLDS** 

5,078

**MEDIAN AGE** 

43.6

**COLLEGE GRADUATES** (Bachelor's +)

5,890 - 53.1%

**TOTAL BUSINESSES** 

255

**TOTAL EMPLOYEES** 

2,621

**AVERAGE HOUSEHOLD INCOME** 

\$183,303

**3 MILE RADIUS** 

**POPULATION** 

132,389

**HOUSEHOLDS** 

46,540

**MEDIAN AGE** 

41.7

**COLLEGE GRADUATES** (Bachelor's +)

51,866 - 54.5%

**TOTAL BUSINESSES** 

4,468

**TOTAL EMPLOYEES** 

58*.*357

**AVERAGE HOUSEHOLD INCOME** 

\$171,681

**5 MILE RADIUS** 

**POPULATION** 

387,353

**HOUSEHOLDS** 

137,920

**MEDIAN AGE** 

40.9

**COLLEGE GRADUATES** (Bachelor's +)

139,586 - 50.7%

**TOTAL BUSINESSES** 

13,651

**TOTAL EMPLOYEES** 

186,085

**AVERAGE HOUSEHOLD INCOME** 

\$167,542

\*2024 estimates



# **SURVEY OVERLAY**