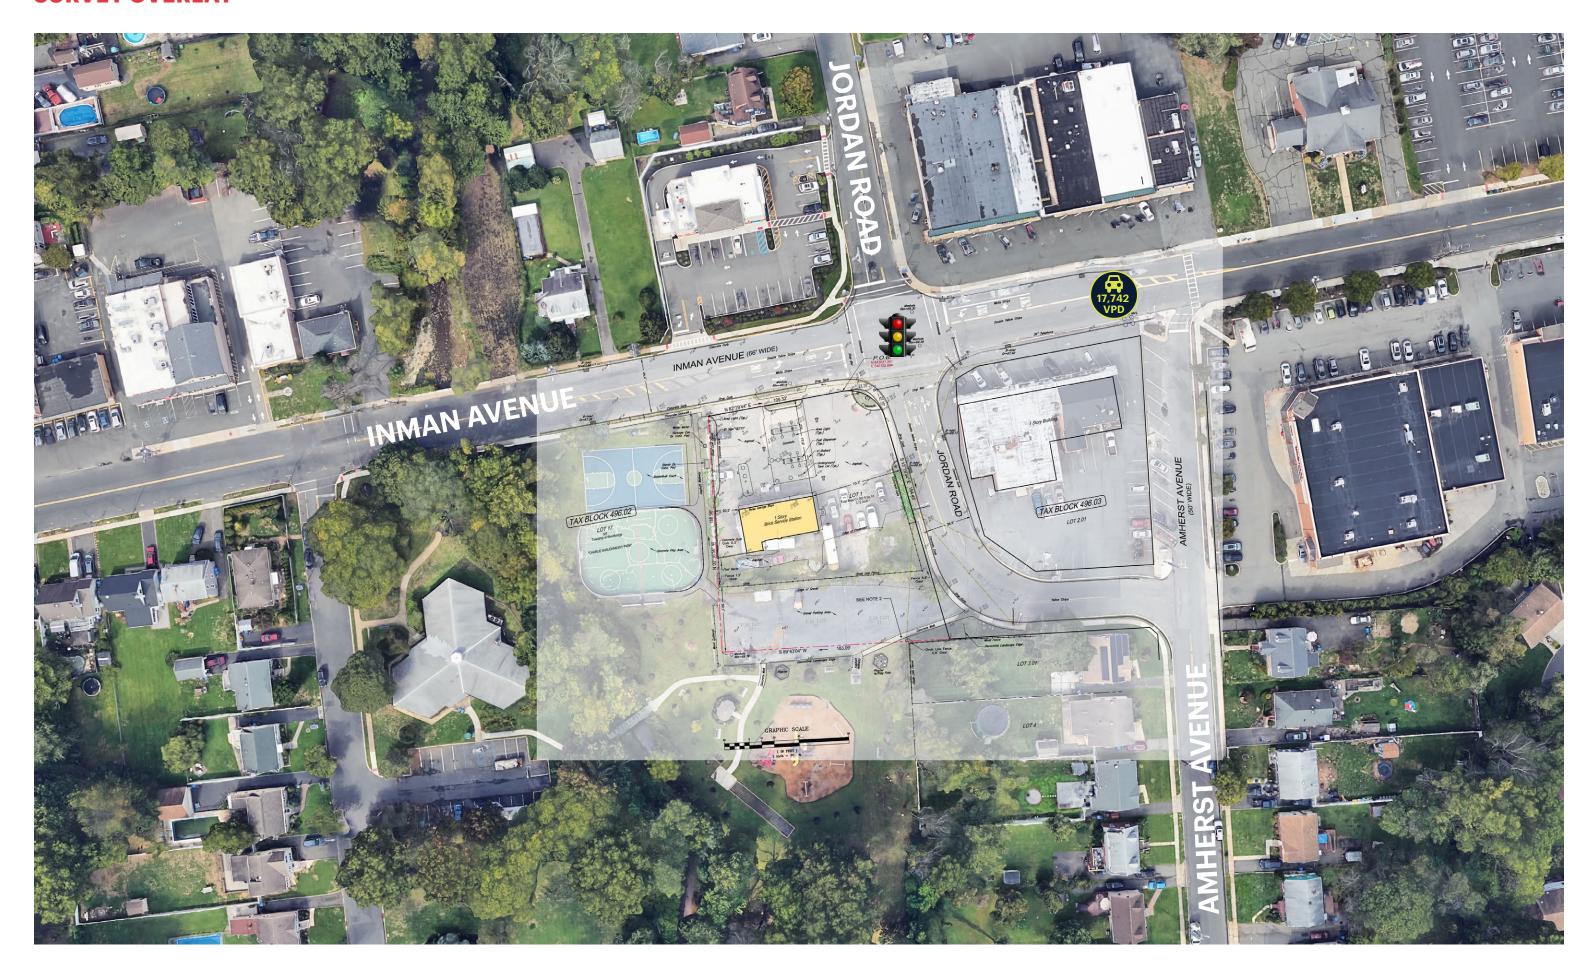

## **REDEVELOPMENT SITE**

571 Inman Ave

#### SIZE

0.72 acres

#### **STATUS OF PREMISES**

Site available for redevelopment; may not be used as a gas station

#### **COMMENTS**

Strong neighborhood corner

Signalized intersection

Highly visible with easy access

Good retail back up including Walgreens, Investors Bank, Wells Fargo, Dunkin', Bank of America, and Anytime Fitness to name a few

# **SURVEY OVERLAY**