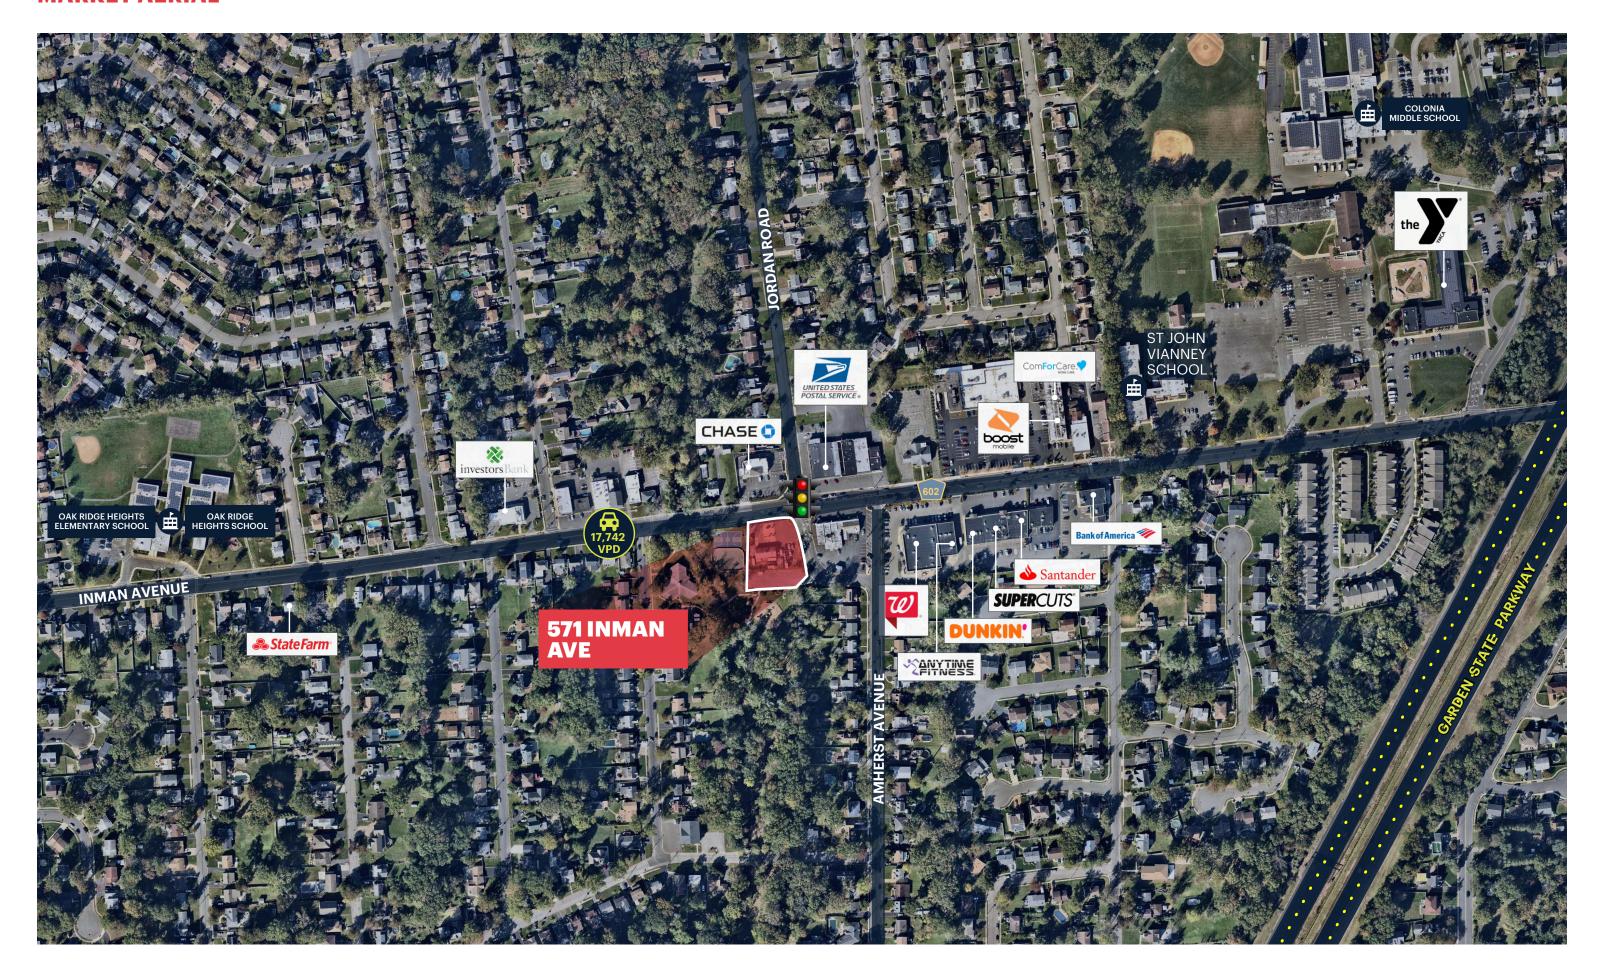

# **MARKET AERIAL**

#### **COMMENTS**

Strong neighborhood corner

Signalized intersection

Highly visible with easy access

Good retail back up including Walgreens, Investors Bank, Wells Fargo, Dunkin', Bank of America, and Anytime Fitness to name a few

Permitted uses include retail, restaurants, banks, specialty food stores and professional offices