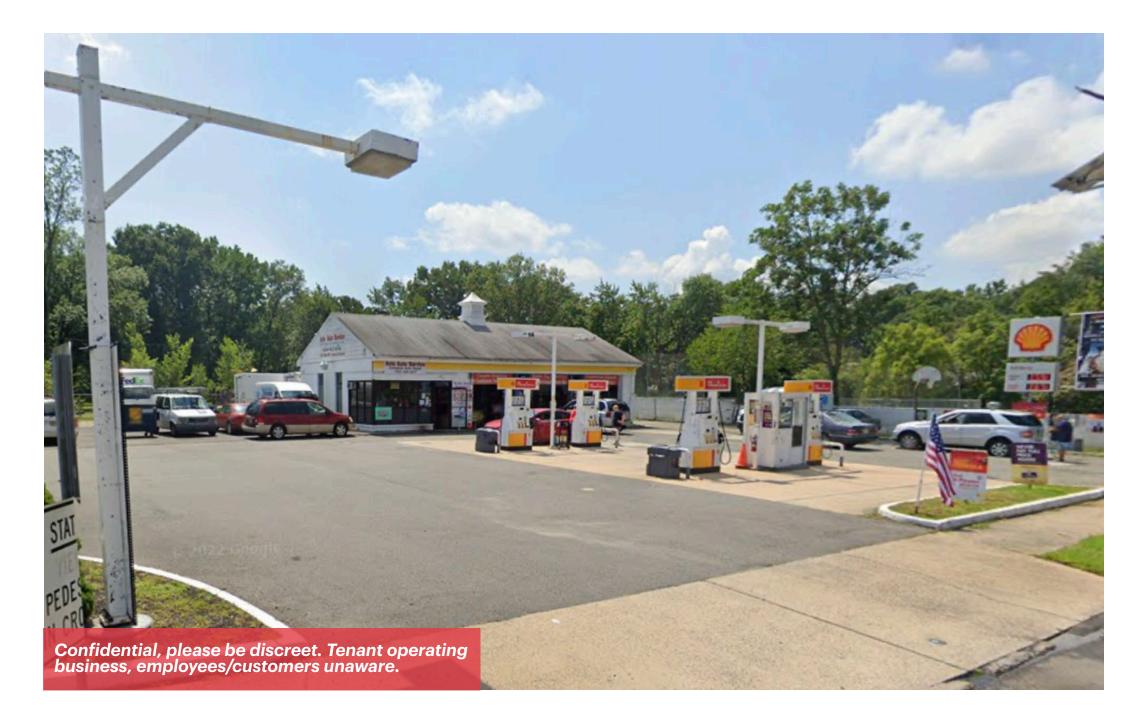

## **REDEVELOPMENT SITE**

571 Inman Ave

#### **STATUS OF PREMISES**

Site available for redevelopment; may not be used as a gas station

#### **COMMENTS**

Strong neighborhood corner

Signalized intersection

Highly visible with easy access

Good retail back up including Walgreens, Investors Bank, Wells Fargo, Dunkin', Bank of America, and Anytime Fitness to name a few