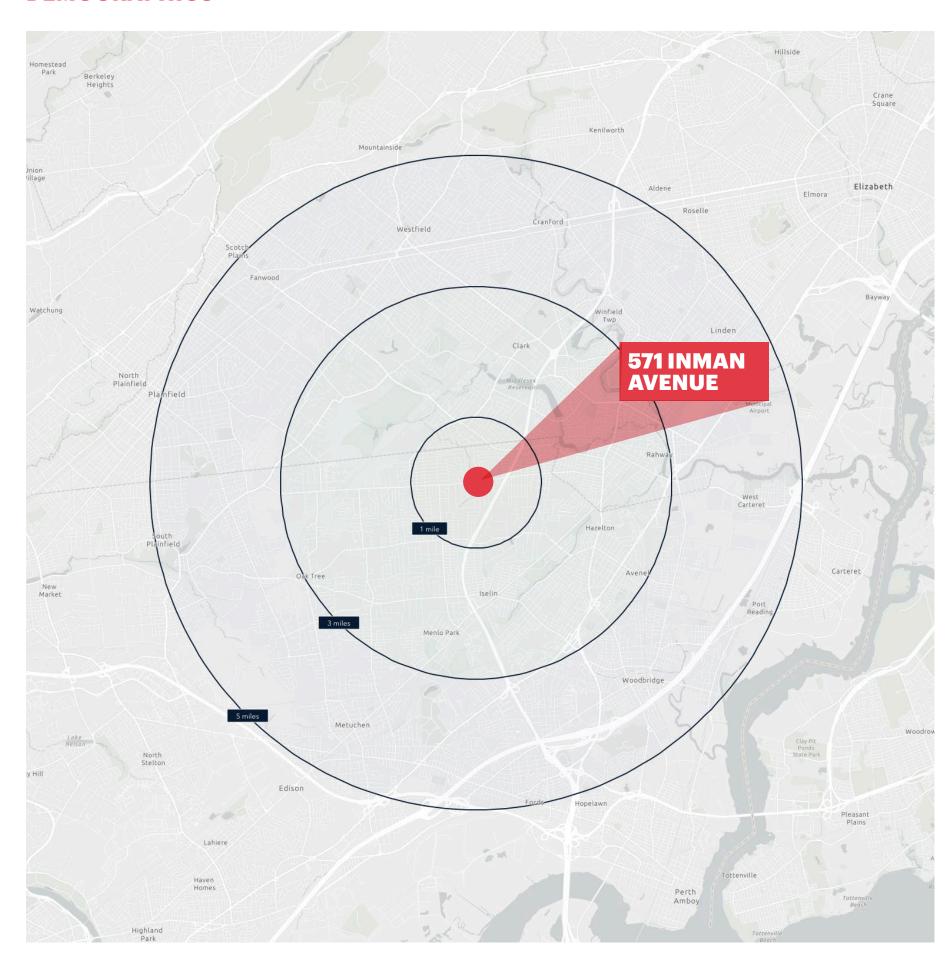

## **DEMOGRAPHICS**

**1 MILE RADIUS** 

**POPULATION** 

15,332

**HOUSEHOLDS** 

5,078

**MEDIAN AGE** 

43.6

**COLLEGE GRADUATES** (Bachelor's +)

5,890 - 53.1%

**TOTAL BUSINESSES** 

255

**TOTAL EMPLOYEES** 

2,621

**AVERAGE HOUSEHOLD INCOME** 

\$183,303

**3 MILE RADIUS** 

**POPULATION** 

132,389

**HOUSEHOLDS** 

46,540

**MEDIAN AGE** 

41.7

**COLLEGE GRADUATES** (Bachelor's +)

51,866 - 54.5%

**TOTAL BUSINESSES** 

4,468

**TOTAL EMPLOYEES** 

58*.*357

**AVERAGE HOUSEHOLD INCOME** 

\$171,681

**5 MILE RADIUS** 

**POPULATION** 

387,353

**HOUSEHOLDS** 

137,920

**MEDIAN AGE** 

40.9

**COLLEGE GRADUATES** (Bachelor's +)

139,586 - 50.7%

**TOTAL BUSINESSES** 

13,651

**TOTAL EMPLOYEES** 

186,085

**AVERAGE HOUSEHOLD INCOME** 

\$167,542

\*2024 estimates