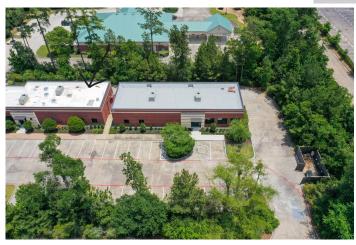

## 3275 COLLEGE PARK DR CONROE, TX 77384

- 3,740 SF total space
- 1870-2200 SF lessee dedicated space
- 22 Parking Spaces/ 5.88 Ratio
- Great location, easy access to I-45
- Less than 1 Mile from 5 Major Hospitals