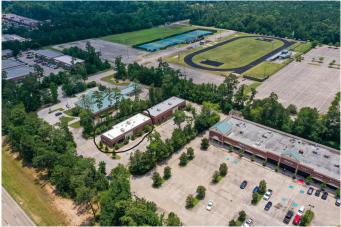

## 3275 COLLEGE PARK DR CONROE, TX 77384

- 3,740 SF total space
- 1870-2200 SF lessee dedicated space
- 22 Parking Spaces/ 5.88 Ratio
- Great location, easy access to I-45
- Less than 1 Mile from 5 Major Hospitals

## AMENITIES

- 5 Mile Radius Population 157, 466
- 25 Minute Commute to George Bush Intercontinental Airport
- 35 Miles from Downtown Houston
- Fully built out medical clinic ready to move in
- Ideal for Medical, Dental or Rehabilitation
  Center
- 9'- 10' Ceilings