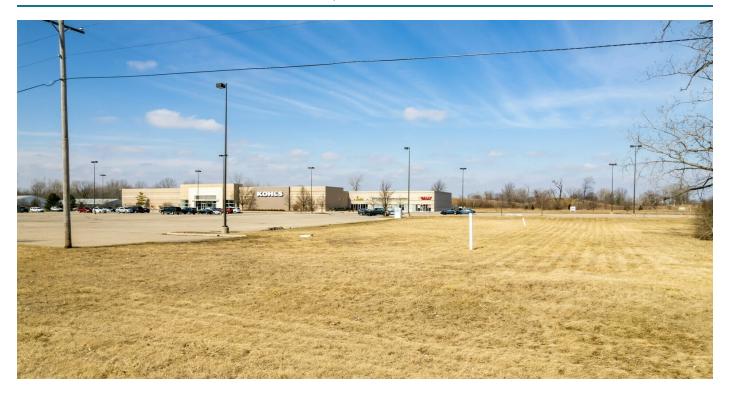

#### **PROPERTY HIGHLIGHTS**

- 1.30 acre out parcel to Kohl's center
- \$75,000/annual lease rate
- · Strong retail corridor
- Join Kohl's, Lowes, and Promedica
- Located at signalized intersection
- · Contact Broker for terms

# ADDITIONAL PHOTOS: 2000 E US-223 Block | Adrian, MI 49221

2000 E US-223 BLOCK: 2000 E US-223 Block | Adrian, MI 49221