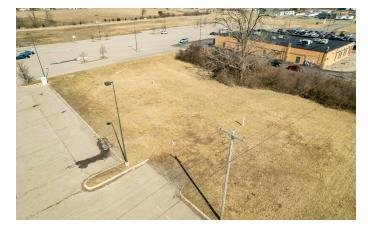

# ADDITIONAL PHOTOS: 2000 E US-223 Block | Adrian, MI 49221

2000 E US-223 BLOCK: 2000 E US-223 Block | Adrian, MI 49221

#### **PROPERTY OVERVIEW**

1.30 acre out parcel available for ground lease in Adrian, MI.

#### **LOCATION INFORMATION**

Located on the north side of M-223, just west of Treat Hwy in Adrian, MI