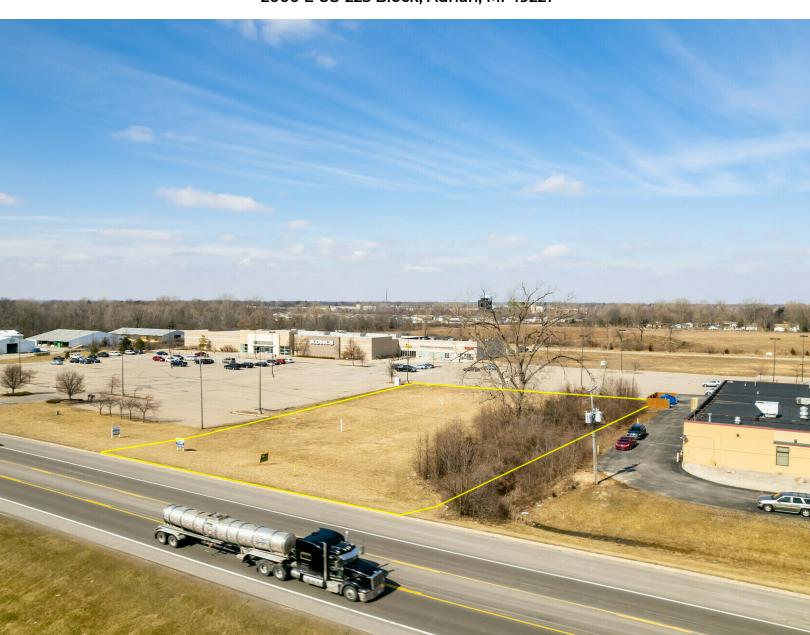

#### **PROPERTY OVERVIEW**

1.30 acre out parcel available for ground lease in Adrian, MI.

#### **PROPERTY HIGHLIGHTS**

- 1.30 acre out parcel to Kohl's center
- \$75,000/annual lease rate
- · Strong retail corridor
- Join Kohl's, Lowes, and Promedica
- Located at signalized intersection
- · Contact Broker for terms

### LAND/PROPERTY INFORMATION: 2000 E US-223 Block | Adrian, MI 49221

LAND INFORMATION PROPERTY INFORMATION

Price: \$75,000/annually Lot Size: 1.30 Acres

Utilities: City water and sewer (Adrian) Property Type: Retail

#### **LOCATION INFORMATION**

Located on the north side of M-223, just west of Treat Hwy in Adrian, MI