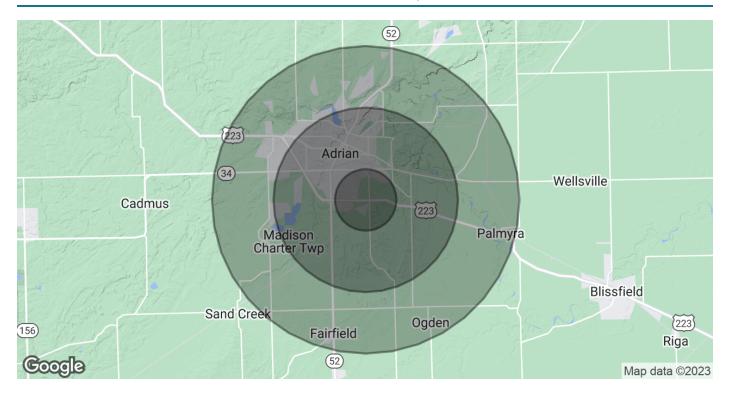

## DEMOGRAPHICS MAP & REPORT: 2000 E US-223 Block | Adrian, MI 49221

| POPULATION           | 1 MILE   | 3 MILES  | 5 MILES   |
|----------------------|----------|----------|-----------|
| Total Population     | 2,781    | 25,189   | 35,866    |
| Average Age          | 37.6     | 35.8     | 38.7      |
| Average Age (Male)   | 33.7     | 33.8     | 36.1      |
| Average Age (Female) | 40.2     | 38.6     | 41.7      |
|                      |          |          |           |
| HOUSEHOLDS & INCOME  | 1 MILE   | 3 MILES  | 5 MILES   |
| Total Households     | 1,155    | 10,128   | 14,527    |
| # of Persons per HH  | 2.4      | 2.5      | 2.5       |
| Average HH Income    | \$40,071 | \$47,495 | \$56,324  |
| Average House Value  | \$58,561 | \$89,228 | \$109,296 |

<sup>\*</sup> Demographic data derived from 2020 ACS - US Census