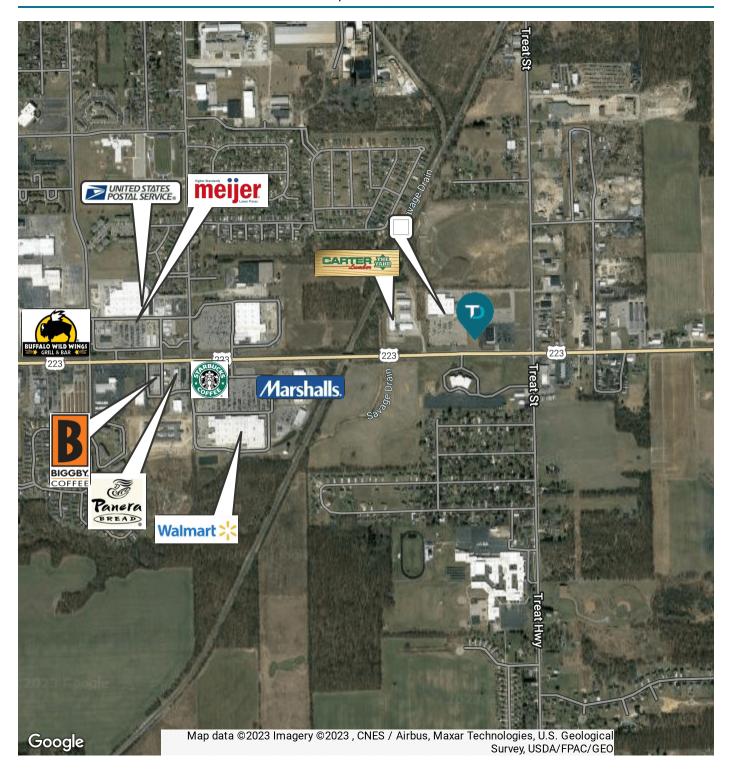

#### **LOCATION INFORMATION**

Located on the north side of M-223, just west of Treat Hwy in Adrian, MI

#### **PROPERTY HIGHLIGHTS**

- 1.30 acre out parcel to Kohl's center
- \$75,000/annual lease rate
- · Strong retail corridor
- Join Kohl's, Lowes, and Promedica
- Located at signalized intersection
- · Contact Broker for terms