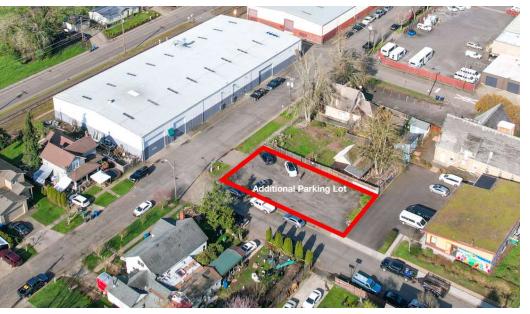

#### **PROPERTY HIGHLIGHTS**

- Units can be sublet together or separate
- Additional parking lot across the street from the building
- Light industrial zoning
- Power 480v 3 phase
- Sprinklered
- 6 grade level doors, 3 for each unit
- Clear height: 20'