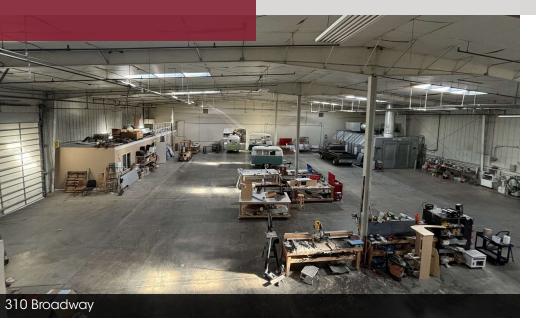

#### **PROPERTY DESCRIPTION**

The 23,000 SF space is a freestanding warehouse; the available square footage is split between two units: Unit 310 is 12,000 SF and Unit 350 is 11,000 SF. The space features six grade doors, minimal columns, two restrooms, and is fully sprinklered. There is also a two-story office space totaling 700 SF. Each unit offers three (3) 16' tall grade doors and an oversized grade door 22' wide.

#### **PROPERTY HIGHLIGHTS**

- Units can be sublet together or separate
- Additional parking lot across the street from the building
- Light industrial zoning
- Power 480v 3 phase
- Sprinklered
- 6 grade level doors, 3 for each unit
- Clear height: 20'