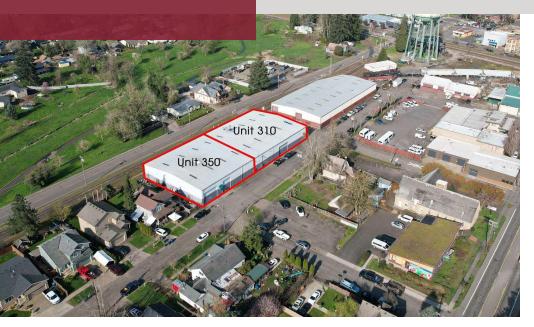

#### **PROPERTY DESCRIPTION**

The 23,000 SF space is a freestanding warehouse; the available square footage is split between two units: Unit 310 is 12,000 SF and Unit 350 is 11,000 SF. The space features six grade doors, minimal columns, two restrooms, and is fully sprinklered. There is also a two-story office space totaling 700 SF. Each unit offers three (3) 16' tall grade doors and an oversized grade door 22' wide.

#### **PROPERTY HIGHLIGHTS**

- Units can be sublet together or separate
- Additional parking lot across the street from the building
- Light industrial zoning
- Power 480v 3 phase
- Sprinklered
- 6 grade level doors, 3 for each unit
- Clear height: 20'

#### **AVAILABLE SPACES**

| SUITE       | SIZE (SF)    | LEASE TYPE | LEASE RATE        | DESCRIPTION                    |  |
|-------------|--------------|------------|-------------------|--------------------------------|--|
| 350 Broadwa | xy 11,000 SF | NNN        | \$6,500 per month | Approx. 200 SF of office space |  |
| 310 Broadwa | ay 12,000 SF | NNN        | \$8,500 per month | Approx. 700 SF of office space |  |