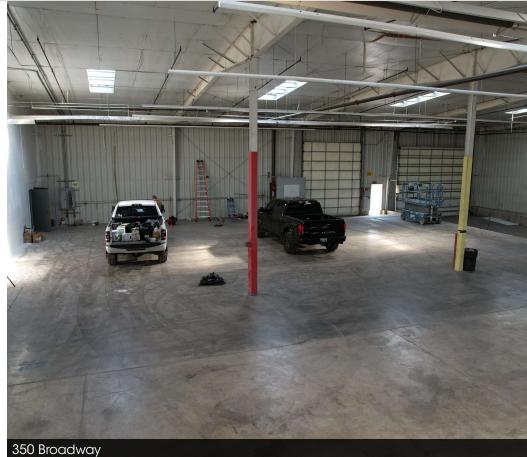

#### **PROPERTY DESCRIPTION**

The 23,000 SF space is a freestanding warehouse; the available square footage is split between two units: Unit 310 is 12,000 SF and Unit 350 is 11,000 SF. The space features six grade doors, minimal columns, two restrooms, and is fully sprinklered. There is also a two-story office space totaling 700 SF. Each unit offers three (3) 16' tall grade doors and an oversized grade door 22' wide.

#### **AVAILABLE SPACES**

| SUITE       | SIZE (SF)    | LEASE TYPE | LEASE RATE        | DESCRIPTION                    |  |
|-------------|--------------|------------|-------------------|--------------------------------|--|
| 350 Broadwa | xy 11,000 SF | NNN        | \$6,500 per month | Approx. 200 SF of office space |  |
| 310 Broadwa | ay 12,000 SF | NNN        | \$8,500 per month | Approx. 700 SF of office space |  |