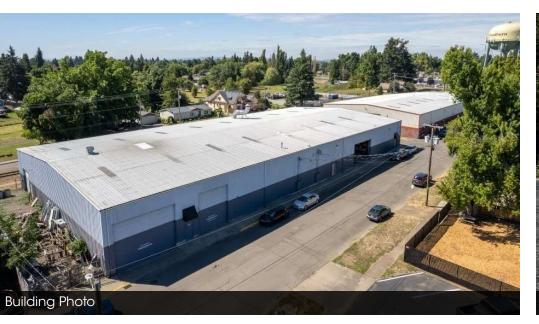

#### **PROPERTY DESCRIPTION**

The 23,000 SF space is a freestanding warehouse; the available square footage is split between two units: Unit 310 is 12,000 SF and Unit 350 is 11,000 SF. The space features six grade doors, minimal columns, two restrooms, and is fully sprinklered. There is also a two-story office space totaling 700 SF. Each unit offers three (3) 16' tall grade doors and an oversized grade door 22' wide.

#### **PROPERTY HIGHLIGHTS**

- Units can be sublet together or separate
- Additional parking lot across the street from the building
- Light industrial zoning
- Power 480v 3 phase
- Sprinklered
- 6 grade level doors, 3 for each unit
- Clear height: 20'