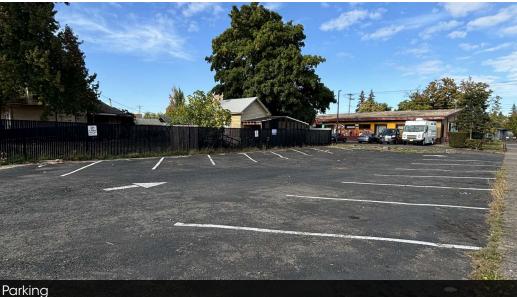

#### **PROPERTY HIGHLIGHTS**

- Units can be sublet together or separate
- Additional parking lot across the street from the building
- Light industrial zoning
- Power 480v 3 phase
- Sprinklered
- 6 grade level doors, 3 for each unit
- Clear height: 20'