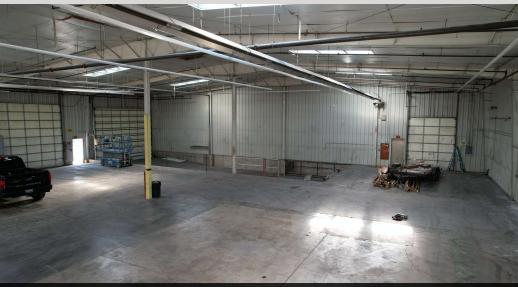

#### **PROPERTY DESCRIPTION**

The 23,000 SF space is a freestanding warehouse; the available square footage is split between two units: Unit 310 is 12,000 SF and Unit 350 is 11,000 SF. The space features six grade doors, minimal columns, two restrooms, and is fully sprinklered. There is also a two-story office space totaling 700 SF. Each unit offers three (3) 16' tall grade doors and an oversized grade door 22' wide.

#### **PROPERTY HIGHLIGHTS**

- Units can be sublet together or separate
- Additional parking lot across the street from the building
- Light industrial zoning
- Power 480v 3 phase
- Sprinklered
- 6 grade level doors, 3 for each unit
- Clear height: 20'