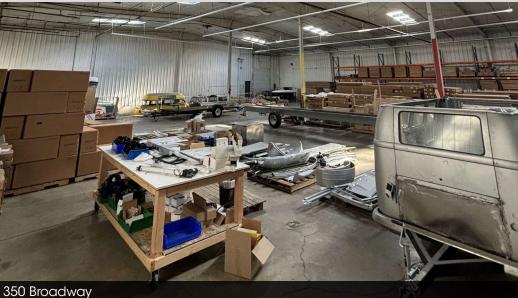

#### **PROPERTY DESCRIPTION**

The 23,000 SF space is a freestanding warehouse; the available square footage is split between two units: Unit 310 is 12,000 SF and Unit 350 is 11,000 SF. The space features six grade doors, minimal columns, two restrooms, and is fully sprinklered. There is also a two-story office space totaling 700 SF. Each unit offers three (3) 16' tall grade doors and an oversized grade door 22' wide.

#### **PROPERTY HIGHLIGHTS**

- Units can be sublet together or separate
- Additional parking lot across the street from the building
- Light industrial zoning
- Power 480v 3 phase
- Sprinklered
- 6 grade level doors, 3 for each unit
- Clear height: 20'