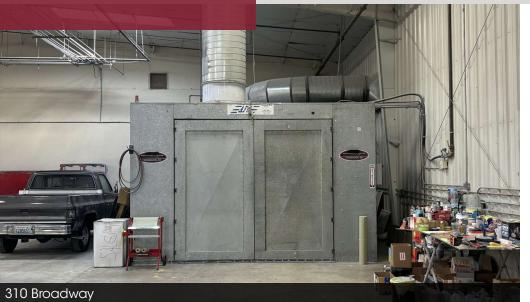

#### **PROPERTY DESCRIPTION**

The 23,000 SF space is a freestanding warehouse; the available square footage is split between two units: Unit 310 is 12,000 SF and Unit 350 is 11,000 SF. The space features six grade doors, minimal columns, two restrooms, and is fully sprinklered. There is also a two-story office space totaling 700 SF. Each unit offers three (3) 16' tall grade doors and an oversized grade door 22' wide.

#### **PROPERTY HIGHLIGHTS**

- Units can be sublet together or separate
- Additional parking lot across the street from the building
- Light industrial zoning
- Power 480v 3 phase
- Sprinklered
- 6 grade level doors, 3 for each unit
- Clear height: 20'