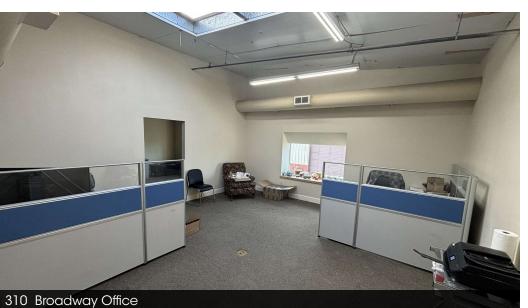

#### **PROPERTY DESCRIPTION**

The 23,000 SF space is a freestanding warehouse; the available square footage is split between two units: Unit 310 is 12,000 SF and Unit 350 is 11,000 SF. The space features six grade doors, minimal columns, two restrooms, and is fully sprinklered. There is also a two-story office space totaling 700 SF. Each unit offers three (3) 16' tall grade doors and an oversized grade door 22' wide.