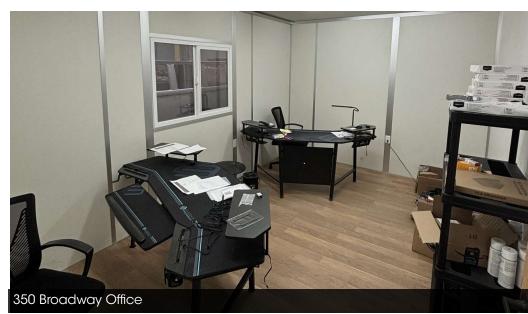

#### **PROPERTY DESCRIPTION**

The 23,000 SF space is a freestanding warehouse; the available square footage is split between two units: Unit 310 is 12,000 SF and Unit 350 is 11,000 SF. The space features six grade doors, minimal columns, two restrooms, and is fully sprinklered. There is also a two-story office space totaling 700 SF. Each unit offers three (3) 16' tall grade doors and an oversized grade door 22' wide.