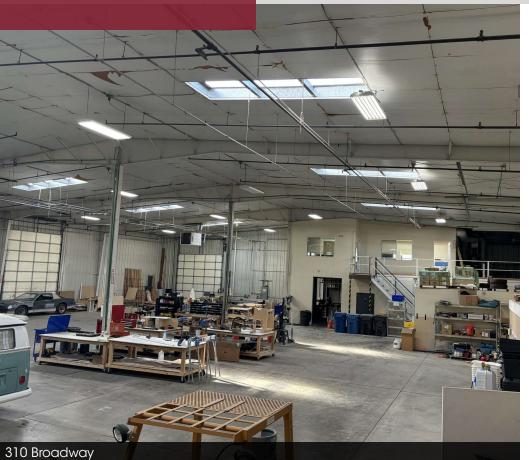

#### **PROPERTY DESCRIPTION**

The 23,000 SF space is a freestanding warehouse; the available square footage is split between two units: Unit 310 is 12,000 SF and Unit 350 is 11,000 SF. The space features six grade doors, minimal columns, two restrooms, and is fully sprinklered. There is also a two-story office space totaling 700 SF. Each unit offers three (3) 16' tall grade doors and an oversized grade door 22' wide.

#### **AVAILABLE SPACES**

| SUITE       | SIZE (SF)    | LEASE TYPE | LEASE RATE        | DESCRIPTION                    |  |
|-------------|--------------|------------|-------------------|--------------------------------|--|
| 350 Broadwa | xy 11,000 SF | NNN        | \$6,500 per month | Approx. 200 SF of office space |  |
| 310 Broadwa | ay 12,000 SF | NNN        | \$8,500 per month | Approx. 700 SF of office space |  |