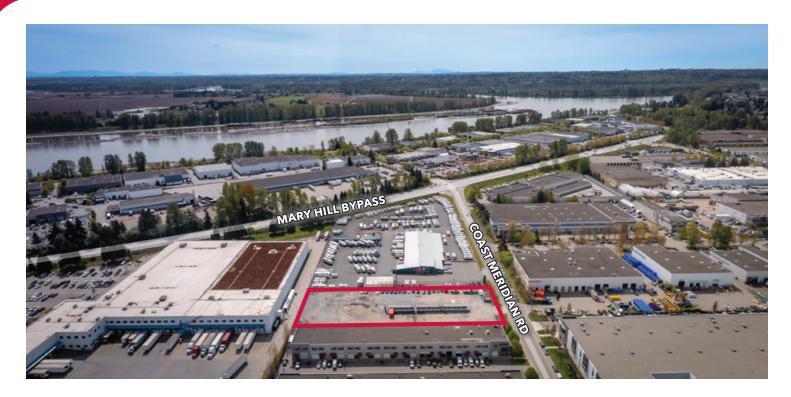

#### Location

The site is centrally located on the east side of Coast Meridian Road between Kingsway Avenue and the Mary Hill Bypass. This property offers excellent access to Lougheed Highway, Mary Hill Bypass, and the Pitt River Bridge.