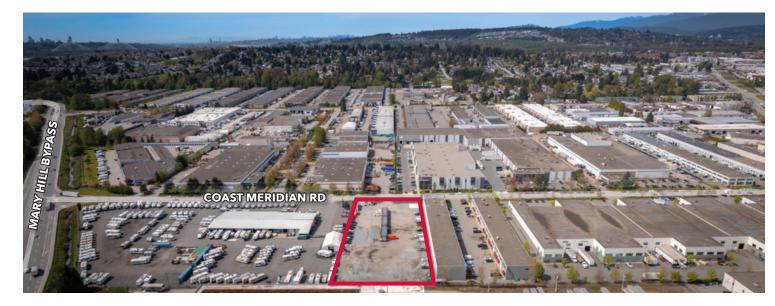

#### Location

The site is centrally located on the east side of Coast Meridian Road between Kingsway Avenue and the Mary Hill Bypass. This property offers excellent access to Lougheed Highway, Mary Hill Bypass, and the Pitt River Bridge.

### **Lot Size**

75,794 SF (190' x 399') or 1.75 acres approximately