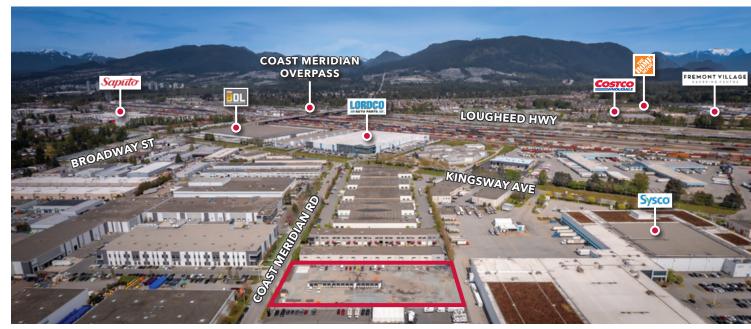

#### Location

The site is centrally located on the east side of Coast Meridian Road between Kingsway Avenue and the Mary Hill Bypass. This property offers excellent access to Lougheed Highway, Mary Hill Bypass, and the Pitt River Bridge.