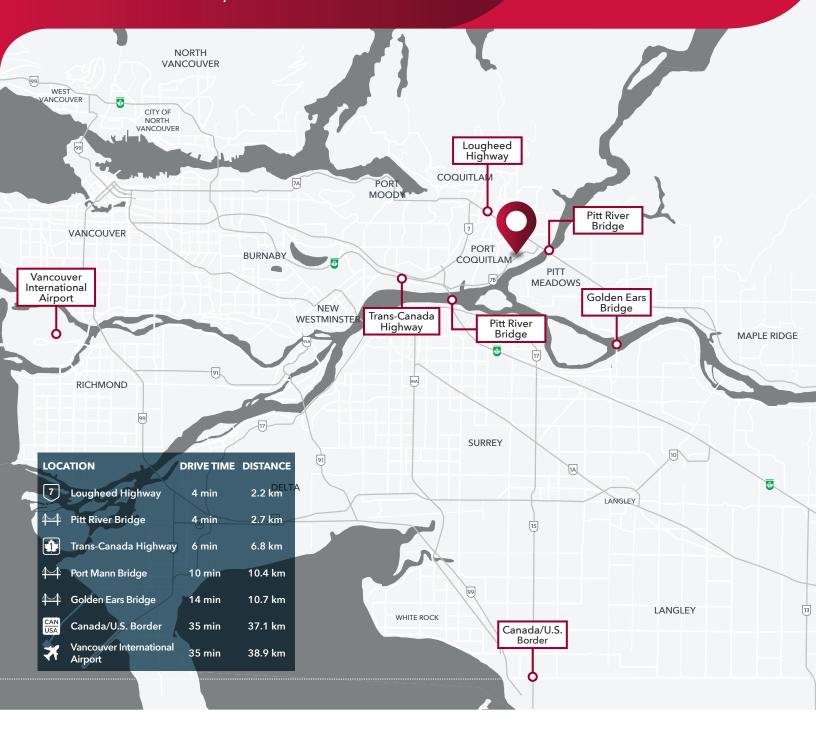

#### Location

The site is centrally located on the east side of Coast Meridian Road between Kingsway Avenue and the Mary Hill Bypass. This property offers excellent access to Lougheed Highway, Mary Hill Bypass, and the Pitt River Bridge.