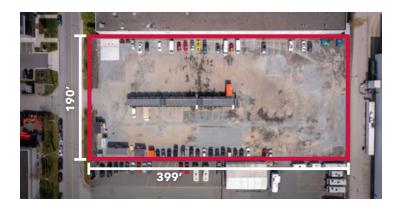

31, 2025. The Tenant has an option to extend the lease by one (1) additional year that expires August 31, 2026. The Tenant currently pays \$28,422.75 per month NNN. The basic rent increases to \$30,001.79 per month September 1, 2024.

## **Existing Mortgage**

There's potential to assume the Vendor's existing mortgage. The mortgage amount is \$6,995,000 at 3.32% until December 2026. Contact agent for additional info.

# Due Diligence Package

Available to qualified groups via execution of a Confidentiality Agreement (CA).

### **Lot Size**

75,794 SF (190' x 399') or 1.75 acres approximately

### **Zoning**

M-2 (Heavy Industrial)

# **BC** Assessment

\$10,330,000.00

## **Property Taxes**

\$78,886.50

# **Share Sale Opportunity**

Contact agent for details

### Price

\$12,700,000.00









# FOR SALE | INDUSTRIAL 1710 COAST MERIDIAN ROAD PORT COQUITLAM, BC





#### **Chris McIntyre**

Personal Real Estate Corporation
D 604.630.3392 C 604.889.0699
chris.mcintyre@lee-associates.com

#### Steve Caldwell

Personal Real Estate Corporation
D 604.895.2224 C 604.809.3122
steve.caldwell@lee-associates.com

© 2024 Lee & Associates Commercial Real Estate (BC) Ltd. ("Lee & Associates Vancouver"). All Rights Reserved. 724. E. & O.E.: Although the information contained within is from sources believed to be reliable, no warranty or representation is made by Lee & Associates Vancouver as to its accuracy being subject to errors, omissions, conditions, prior lease, withdrawal or other changes without notice and same should not be relied upon without independent verification.