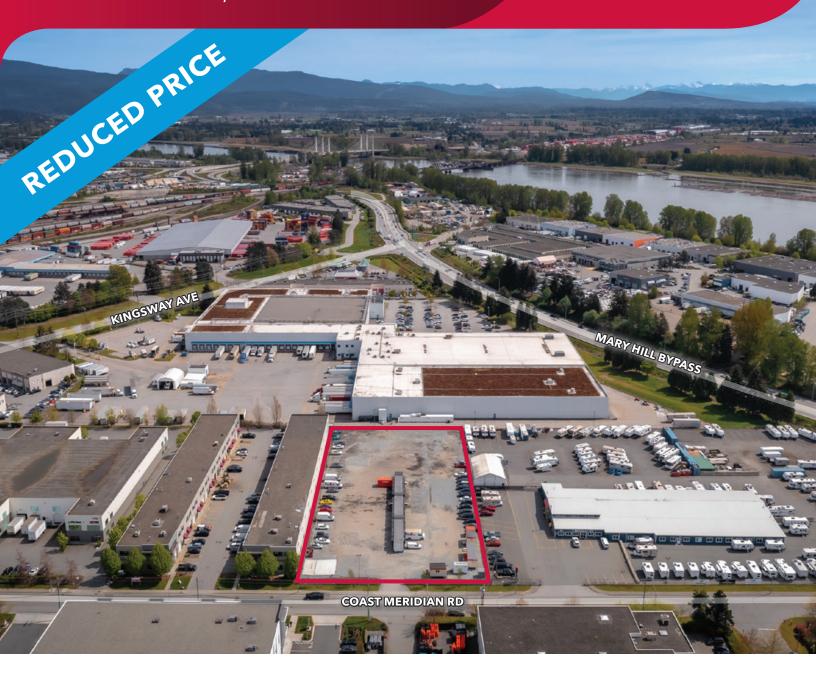

# FOR SALE | INDUSTRIAL 1710 COAST MERIDIAN ROAD PORT COQUITLAM, BC

- ▶ 1.75 Acres
- ► Hard to Find Heavy Industrial Zoned Land
- ► Leased to Fortune 500 Company

#### Location

The site is centrally located on the east side of Coast Meridian Road between Kingsway Avenue and the Mary Hill Bypass. This property offers excellent access to Lougheed Highway, Mary Hill Bypass, and the Pitt River Bridge.

### **Lot Size**

75,794 SF (190' x 399') or 1.75 acres approximately