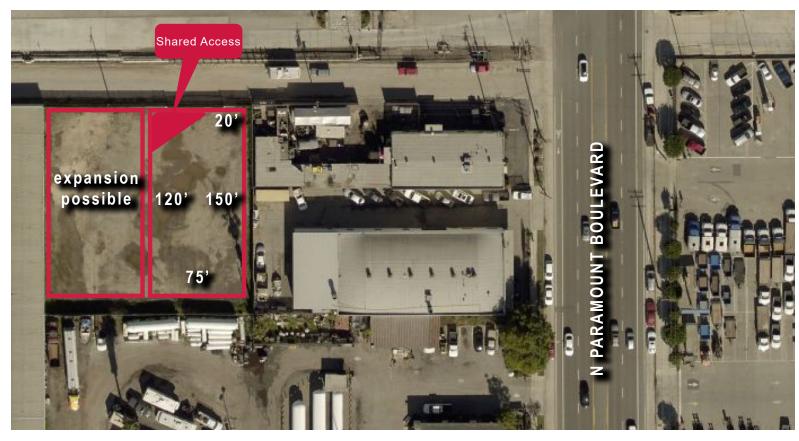

## PROPERTY DETAILS

±10,500 SF - ±22,500 SF **AVAILABLE:** 

± 0.24 AC of Land - ± 0.51 AC of Land

RATE: \$6,000.00/ Month - \$11.250.00 /

Month (.50 PSF)

**ZONING: LBIG** 

APN: 7119-019-014

- Fenced & Secured, Shared Yard
- **Industrial Zoning**
- Close to the 710, 91, and 405 Freeways
- Potential for Expansion to ±22,500 SF