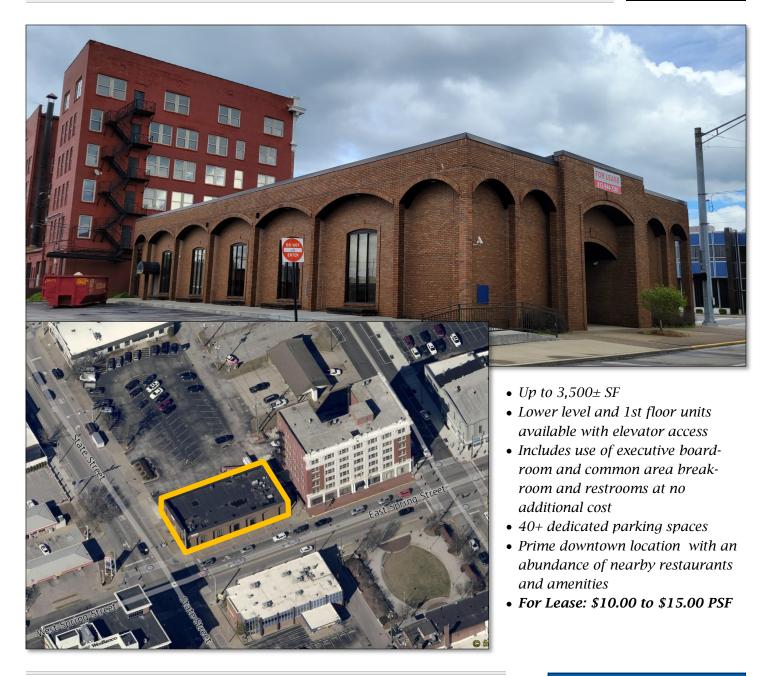

# OFFICE FOR LEASE

### 400 State Street, New Albany, IN 47150

**Rhonda Karageorge, CCIM, SIOR** (502) 744-9175 (502) 379-6003 rk@ccre.biz

Commonwealth Commercial Real Estate, 10444 Bluegrass Parkway, Louisville, Kentucky 40299 Phone: (502) 379-6000 | *www.ccre.biz* | Licensed in Kentucky and Indiana