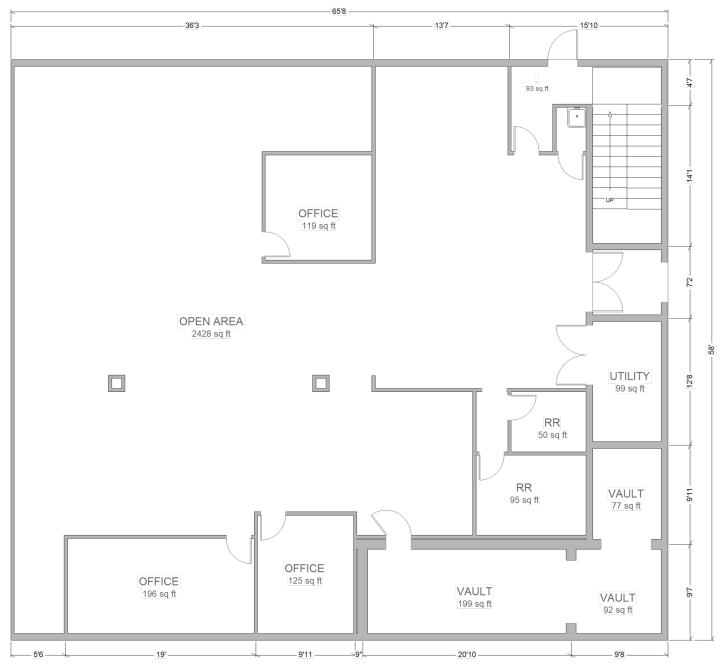

# OFFICE FOR LEASE

## 400 State Street, New Albany, IN 47150

### Suite 100: 3,500± SF

#### Commonwealth Commercial Real Estate, 10444 Bluegrass Parkway, Louisville, Kentucky 40299 Phone: (502) 379-6000 | *www.ccre.biz* | Licensed in Kentucky and Indiana

We obtained this information from sources we believe are reliable, however, we make no guarantee, warranty or representation about it. It is provided subject to the possibility of errors, omissions, change of price, rental or other conditions, prior sale, lease or financing, or withdrawal without notice. Images or plans presented are not architectural or "as built" drawings and are presented to give an approximation of space/dimensions and, therefore, no warranty or representation, express or implied, is made to their accuracy. It is your responsibility to independently verify that the property is acceptable to you and for your intended use.