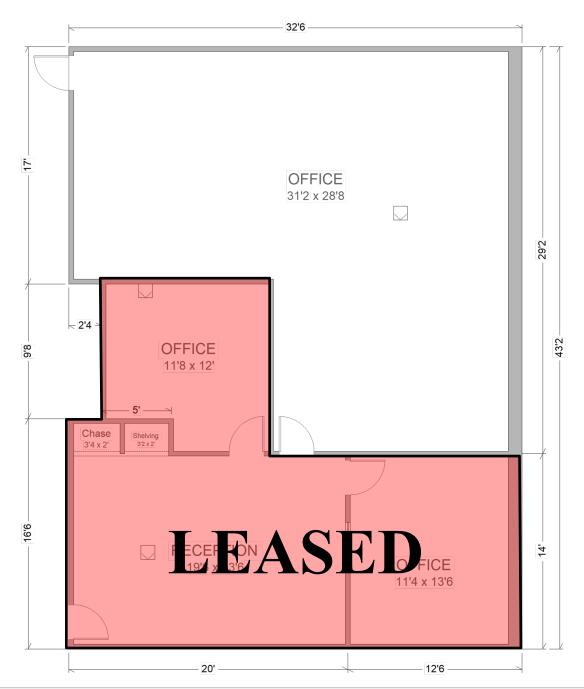

# OFFICE FOR LEASE

## 400 State Street, New Albany, IN 47150

### Suite Lower Level #1: 500± SF

#### Commonwealth Commercial Real Estate, 10444 Bluegrass Parkway, Louisville, Kentucky 40299 Phone: (502) 379-6000 | *www.ccre.biz* | Licensed in Kentucky and Indiana

We obtained this information from sources we believe are reliable, however, we make no guarantee, warranty or representation about it. It is provided subject to the possibility of errors, omissions, change of price, rental or other conditions, prior sale, lease or financing, or withdrawal without notice. Images or plans presented are not architectural or "as built" drawings and are presented to give an approximation of space/dimensions and, therefore, no warranty or representation, express or implied, is made to their accuracy. It is your responsibility to independently verify that the property is acceptable to you and for your intended use.