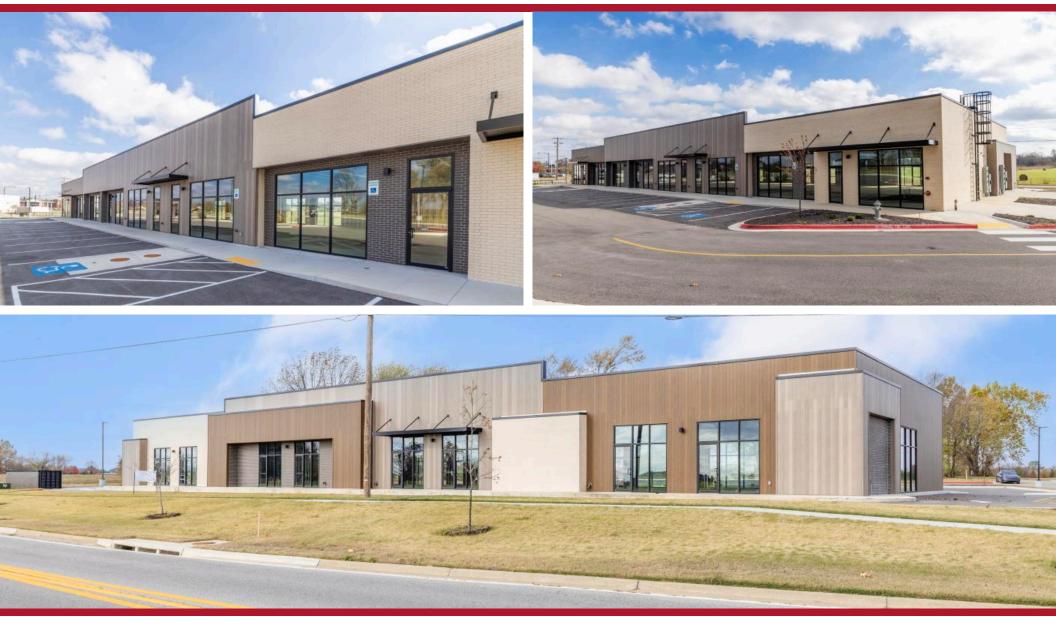

### AVAILABLE

±1,425 - ±7,400 SF

### PRICE

\$35 PSF | NNN

### COMMENTS

- Brand new construction ideal for retail or office
- Immediately surrounded by new commercial and residential developments
- Great visibility and exposure from all the adjacent neighborhoods
- Ample parking
- Cross-access with Kum & Go
- Pinnacle Hills is one of the fastest growing areas in Arkansas