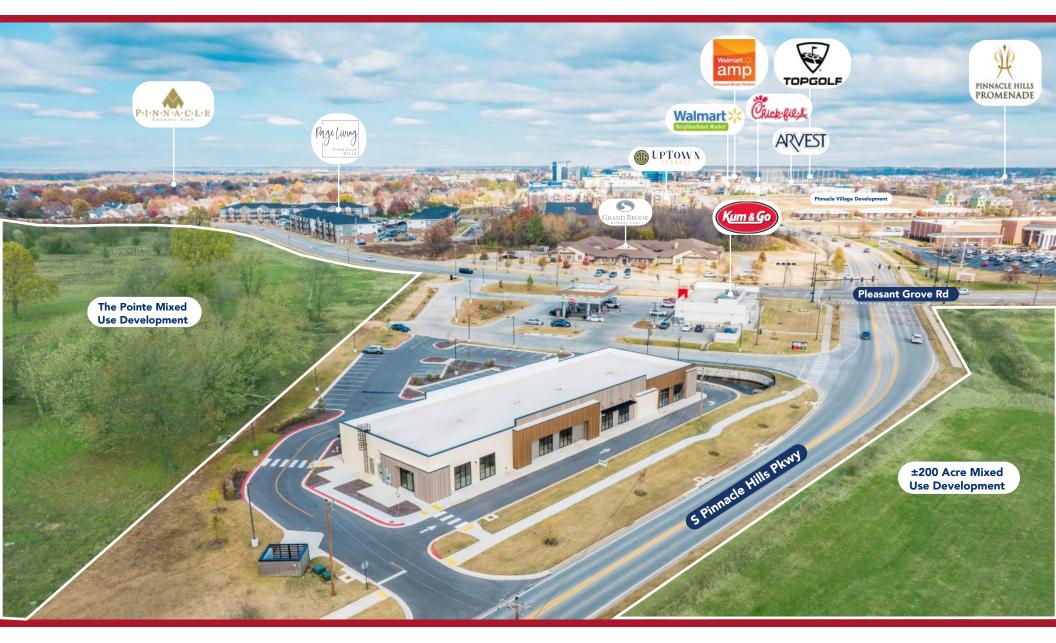

### **TRAFFIC COUNTS**

S Pinnacle Hills Pkwy - 15,000 VPD Pleasant Grove Rd - 10,000 VPD