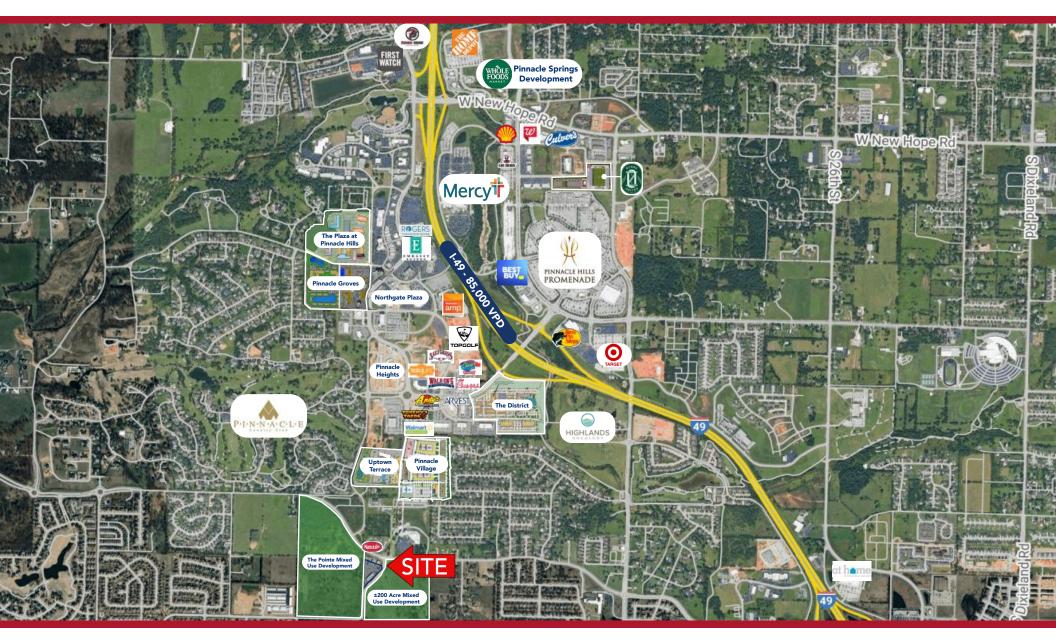

### **TRAFFIC COUNTS**

S Pinnacle Hills Pkwy - 15,000 VPD Pleasant Grove Rd - 10,000 VPD