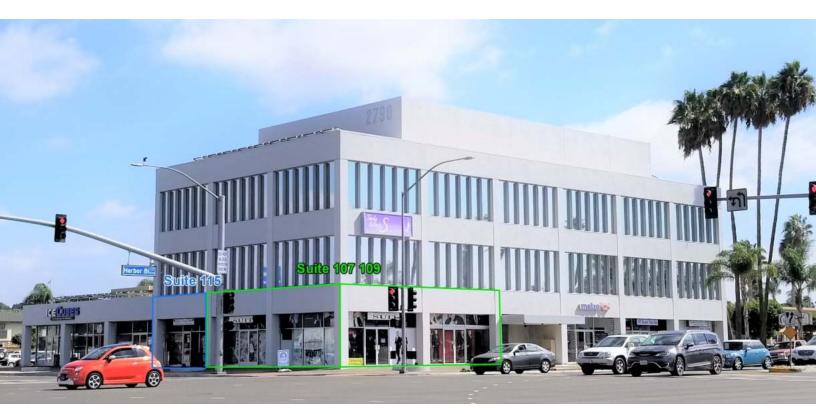

| SPACES        | LEASE RATE      | NETS   | SPACE SIZE |
|---------------|-----------------|--------|------------|
| Suite 101     | \$4.00 SF/month | \$0.50 | 1,047 SF   |
| Suite 107/109 | \$4.00 SF/month | \$0.70 | 1,587 SF   |