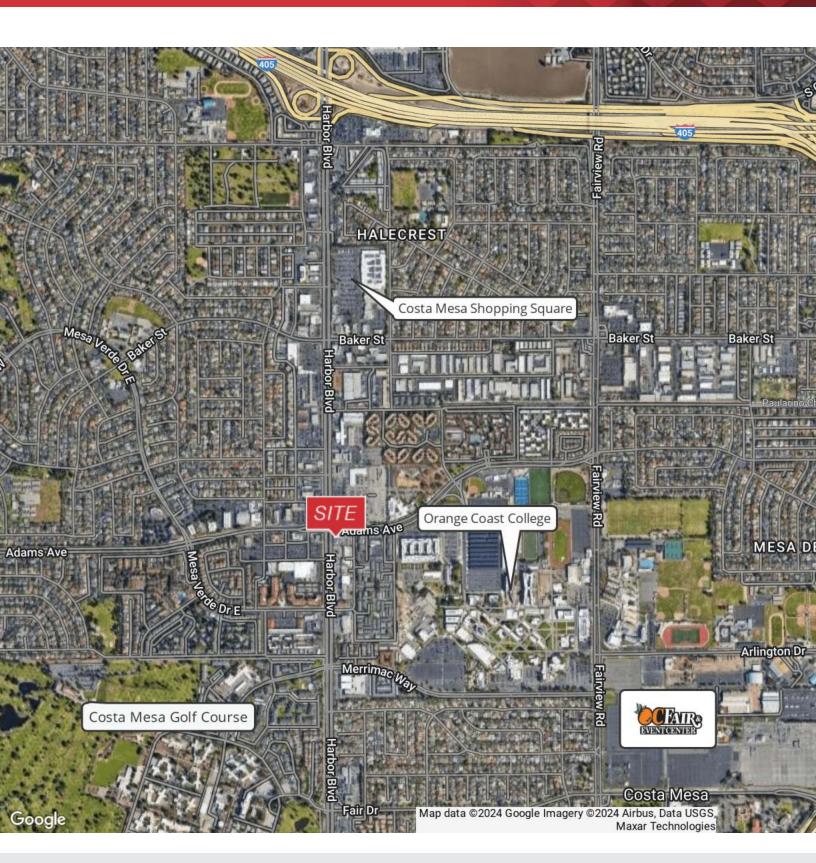

# Harbor Plaza

2790 Harbor Boulevard Costa Mesa, California 92626

## **Property Highlights**

- Mixed-Use 3 Story Retail/Office Building.
- 1,047 SF to 1,587 SF SF Retail Available.
- Hard Corner of Harbor Boulevard & Adam Avenue.
- Over 80,000 Cars Per Day Intersection.
- Easy Access to 405, 55 & 73 Freeways.
- Blocks From Orange Coast College + Student Housing.