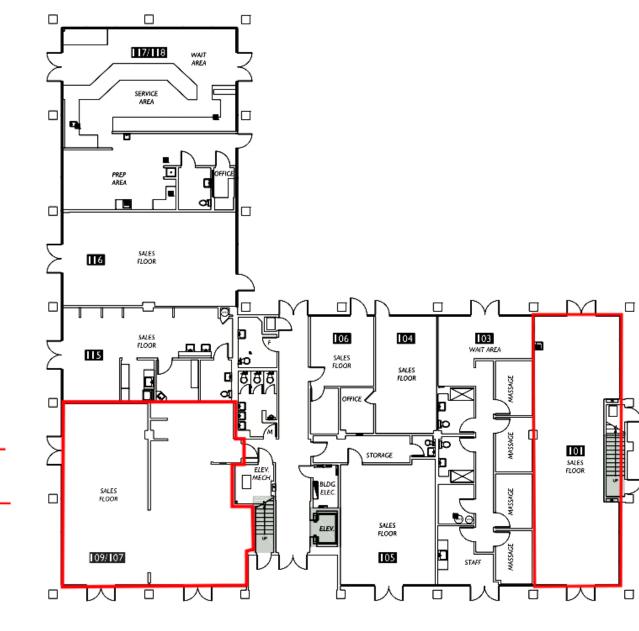

| SPACES        | LEASE RATE      | NETS   | SPACE SIZE |
|---------------|-----------------|--------|------------|
| Suite 101     | \$4.00 SF/month | \$0.50 | 1,047 SF   |
| Suite 107/109 | \$4.00 SF/month | \$0.70 | 1,587 SF   |

Rentable

Area

1,047

1.242

437

736

285

783 806

1,587

1,535

Suite #

Suite [0]

Suite 103 Suite 104

Suite 105

Suite 106

Suite 115

Suite II6

Suite 107/109

Suite 117/118

Harbor Boulevard

Senior Associate | 949.468.2386 | C: 818.744.3