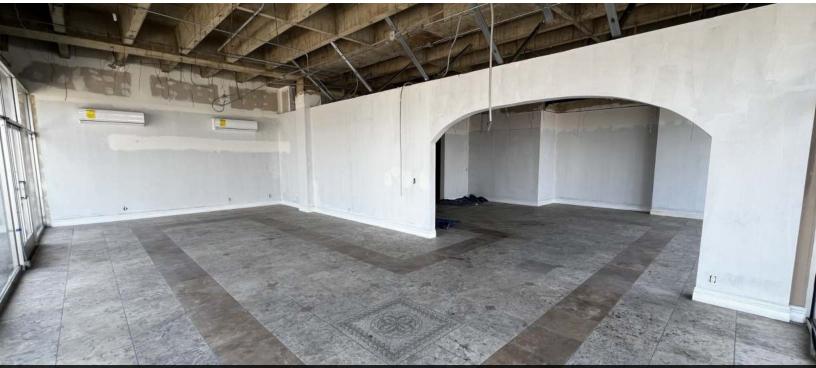

## **Property Highlights**

- Mixed-Use 3 Story Retail/Office Building.
- 1,047 SF to 1,587 SF SF Retail Available.
- Hard Corner of Harbor Boulevard & Adam Avenue.
- Over 80,000 Cars Per Day Intersection.
- Easy Access to 405, 55 & 73 Freeways.
- Blocks From Orange Coast College + Student Housing.

| SPACES        | LEASE RATE      | NETS   | SPACE SIZE |
|---------------|-----------------|--------|------------|
| Suite 101     | \$4.00 SF/month | \$0.50 | 1,047 SF   |
| Suite 107/109 | \$4.00 SF/month | \$0.70 | 1,587 SF   |