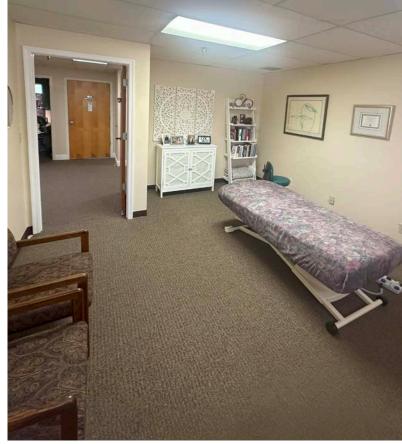

#### **HIGHLIGHTS**

- 4,306 SF medical office condo unit.
- Second floor.
- Second generation built out medical office with ten exam rooms/offices, conference room, reception/waiting area and two restrooms.
- Six exam rooms offices have plumbing in place.
- Located within minutes of numerous dining and retail/shopping options.
- Close to Palm Beach Gardens Medical Center (Hospital) and other medical offices.