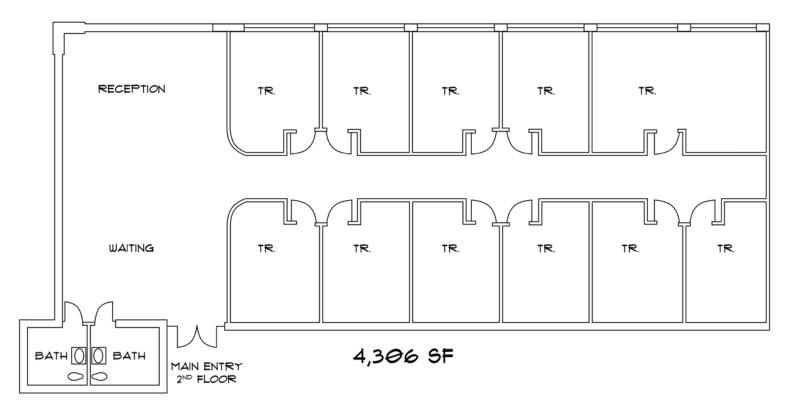

#### **HIGHLIGHTS**

- 4,306 SF medical office condo unit.
- Second floor.
- Second generation built out medical office with ten exam rooms/offices, conference room, reception/waiting area and two restrooms.
- Six exam rooms offices have plumbing in place.
- Located within minutes of numerous dining and retail/shopping options.
- Close to Palm Beach Gardens Medical Center (Hospital) and other medical offices.