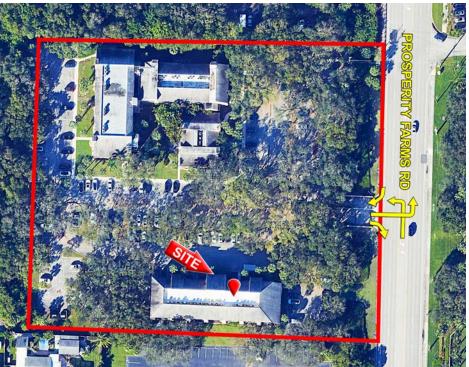

# FOR SALE | OAKPARK OFFICE CONDO

11211 Prosperity Farms Rd | Palm Beach Gardens | FL 33410