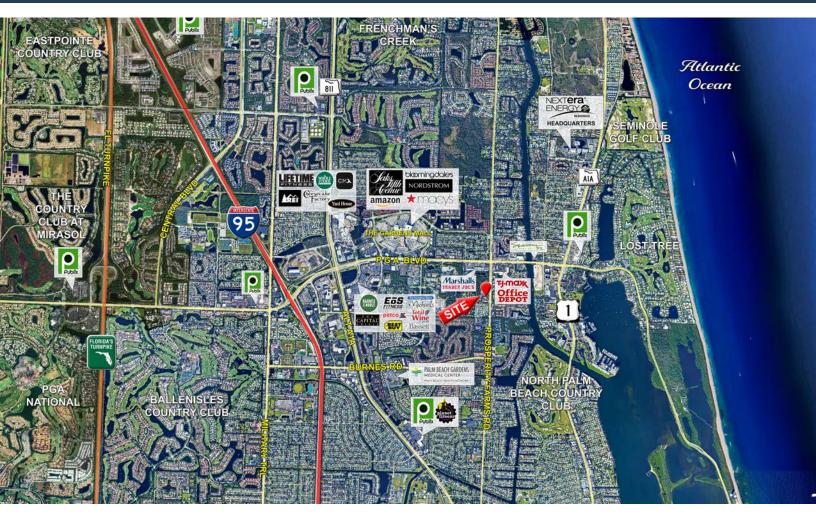

## FOR SALE | OAKPARK OFFICE CONDO

### 11211 Prosperity Farms Rd | Palm Beach Gardens | FL 33410