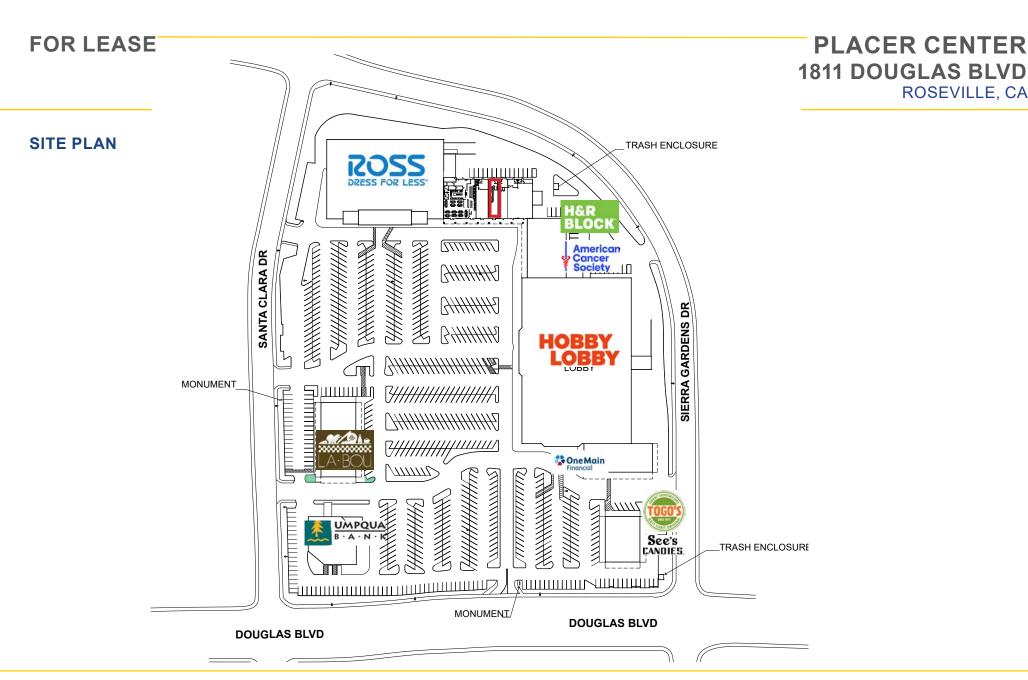

#### **FEATURES:**

- 1,619 SF retail suite available
- Adjacent to Hobby Lobby and Ross Dress for Less
- Strong traffic counts on busy Douglas Blvd
- Easy access to I-80
- Serves the South Placer communities of Roseville, Rocklin, Auburn and Citrus Heights

#### **PROPERTY DETAILS:**

Placer Center is a ±176,268 SF community center located on Douglas Blvd and Santa Clara Dr. This center has excellent daytime population generated by nearby Roseville Auto Mall and Kaiser Permanente.

Neighboring retailers include Target, Walmart, Home Depot, Petco, Raley's, Rite Aid, Goodwill and Carl's Jr.