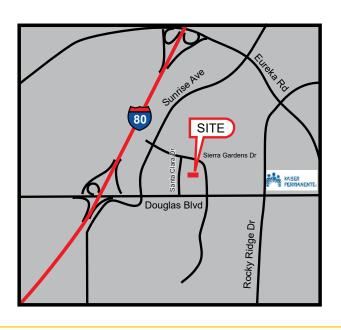

#### **PROPERTY DETAILS:**

Placer Center is a ±176,268 SF community center located on Douglas Blvd and Santa Clara Dr. This center has excellent daytime population generated by nearby Roseville Auto Mall and Kaiser Permanente.

Neighboring retailers include Target, Walmart, Home Depot, Petco, Raley's, Rite Aid, Goodwill and Carl's Jr.