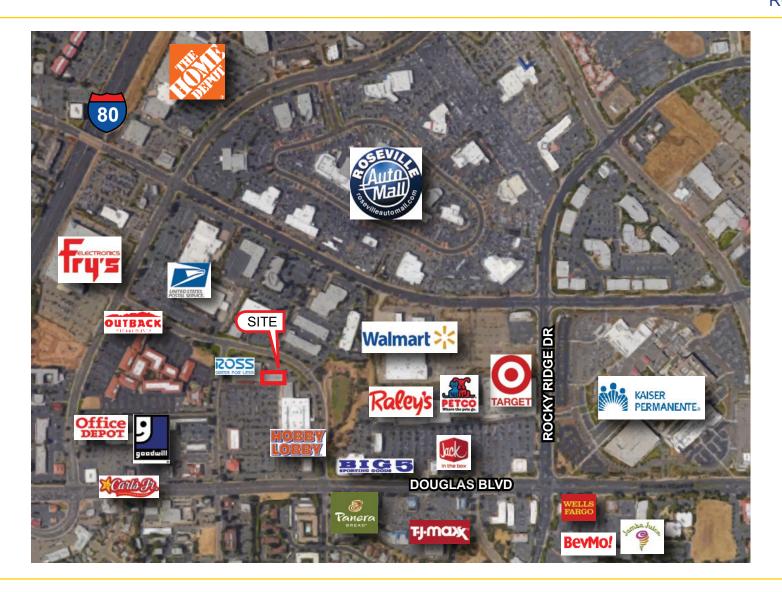

#### **FEATURES:**

- 1,619 SF retail suite available
- Adjacent to Hobby Lobby and Ross Dress for Less
- Strong traffic counts on busy Douglas Blvd
- Easy access to I-80
- Serves the South Placer communities of Roseville, Rocklin, Auburn and Citrus Heights

#### **PROPERTY DETAILS:**

Placer Center is a ±176,268 SF community center located on Douglas Blvd and Santa Clara Dr. This center has excellent daytime population generated by nearby Roseville Auto Mall and Kaiser Permanente.

Neighboring retailers include Target, Walmart, Home Depot, Petco, Raley's, Rite Aid, Goodwill and Carl's Jr.