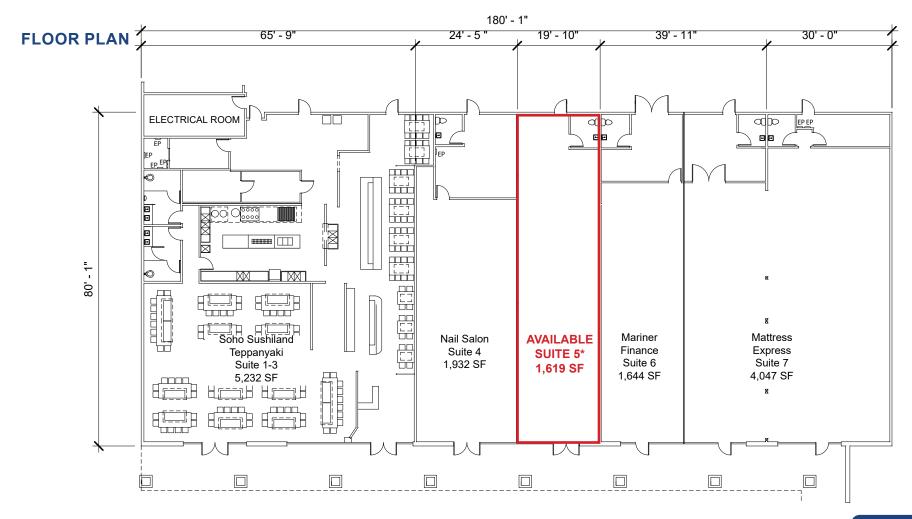

#### **FEATURES:**

- 1,619 SF retail suite available
- Adjacent to Hobby Lobby and Ross Dress for Less
- Strong traffic counts on busy Douglas Blvd
- Easy access to I-80
- Serves the South Placer communities of Roseville, Rocklin, Auburn and Citrus Heights

### **LEASE RATE:**

Suite 5\* 1,619 SF \$2,833.00 (\$1.75 PSF, NNN)

NNN costs are approximately \$0.43 PSF. \*Available with 30 days' notice.

 DEMOGRAPHICS:
 1 Mile
 3 Mile
 5 Mile

 2023 Total Population (est):
 9,127
 108,001
 276,015