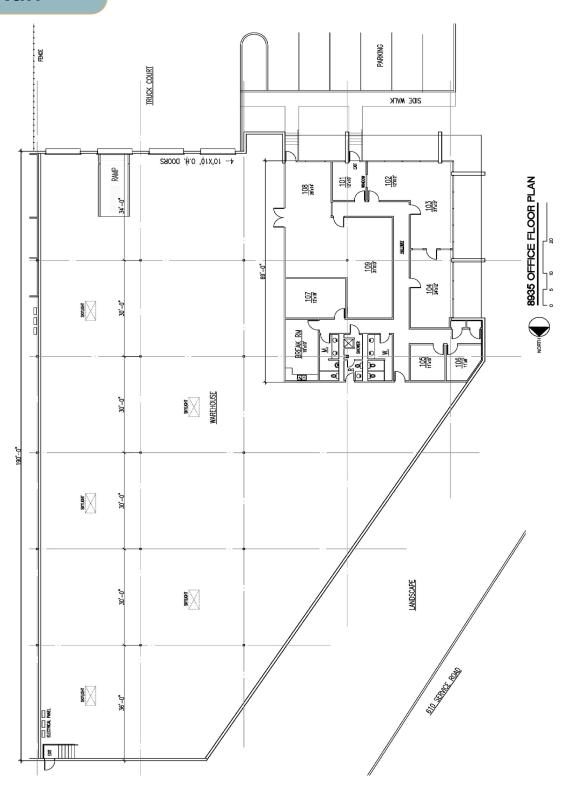

## Eastport Industrial Park 8935 MARKET STREET Houston, Texas 77029





#### **SPACE SPECIFICATIONS**

Address: 8935 Market Street, Houston, Texas 77029

Suite Size: ±19,774 SF

Office: ±3,568 SF

Warehouse: ±16,206 SF

Truck Loading: (3) Dock High Loading Doors

(1) Drive-in Ramp

Clear Height: 22'

Sprinkler System: Wet

Power: 400 Amp / 300 Volt / 3 Phase

Available: December 2024







#### FOR LEASE

# Eastport Industrial Park 8935 MARKET STREET Houston, Texas 77029



#### Floor Plan



#### **FOR LEASE**

### Eastport Industrial Park 8935 MARKET STREET Houston, Texas 77029



### **Aerial Map**



©2024 CUSHMAN & WAKEFIELD. ALL RIGHTS RESERVED. THE INFORMATION CONTAINED IN THIS COMMUNICATION IS STRICTLY CONFIDENTIAL. THIS INFORMATION HAS BEEN OBTAINED FROM SOURCES BELIEVED TO BE RELIABLE BUT HAS NOT BEEN VERIFIED. NO WARRANTY OR REPRESENTATION, EXPRESS OR IMPLIED, IS MADE AS TO THE CONDITION OF THE PROPERTY (OR PROPERTIES) REFERENCED HEREIN OR AS TO THE ACCURACY OR COMPLETENESS OF THE INFORMATION CONTAINED HEREIN, AND SAME IS SUBMITTED SUBJECT TO ERRORS, OMISSIONS, CHANGE OF PRICE, RENTAL OR OTHER CONDITIONS, WITHDRAWAL WITHOUT NOTICE, AND TO ANY SPECIAL LISTING CONDITIONS IMPOSED BY THE PROPERTY OWNER(S). ANY PROJECTIONS, OPINIONS OR ESTIMATES ARE SUBJECT TO UNCERTAIN