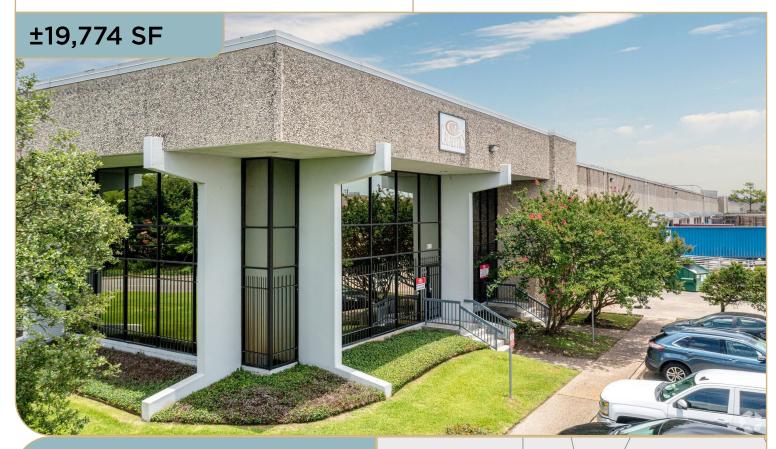

#### **SPACE SPECIFICATIONS**

Address: 8935 Market Street, Houston, Texas 77029

Suite Size: ±19,774 SF

Office: ±3,568 SF

Warehouse: ±16,206 SF

Truck Loading: (3) Dock High Loading Doors

(1) Drive-in Ramp

Clear Height: 22'

Sprinkler System: Wet

Power: 400 Amp / 300 Volt / 3 Phase

Available: December 2024