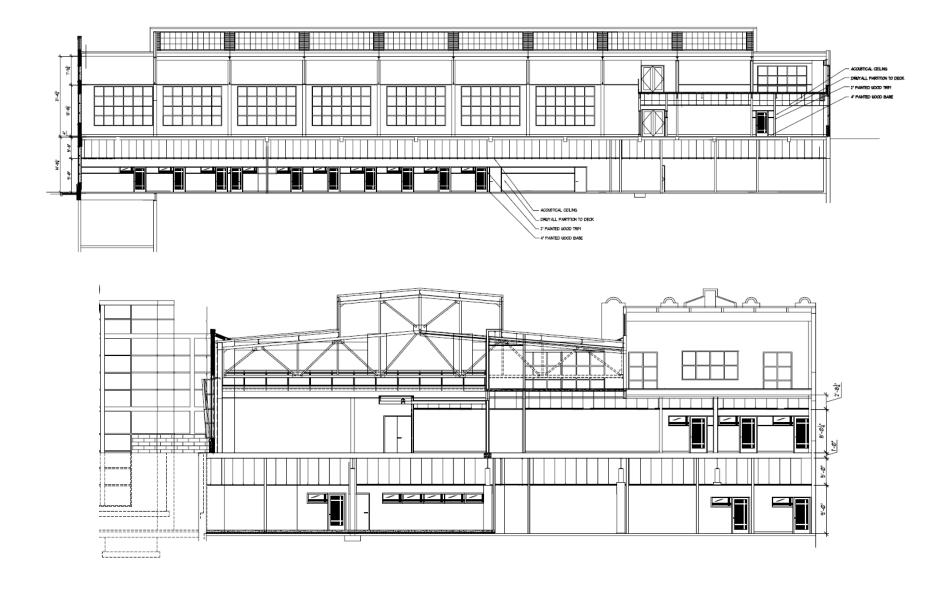

# **Building Information**

#### **Building Information**

| Building Size    | 59,093 GSF |
|------------------|------------|
| Lot Size         | 2.15       |
| Property Type    | Office     |
| Building Class   | B+         |
| Occupancy %      | 38.0%      |
| Tenancy          | Multiple   |
| Number of Floors | 3          |
| Year Built       | 1930       |
| Fully Renovated  | 2006       |