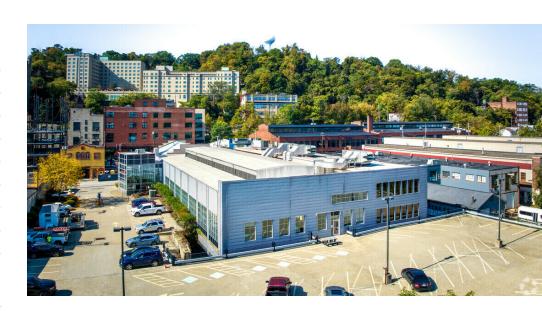

# 450 Melwood Avenue

**Aerial View** 

The building was the original home to the White Motor Company Dealership as part of Pittsburgh's historically famous "Automobile Row" at the beginning of the early 1900's. 450 Melwood Avenue is located in the vibrant and diverse neighborhood of North Oakland, known for its proximity to the University of Pittsburgh, UPMC's Flagship Hospitals, and Carnegie Mellon University. The abundance of tech resources and a skilled workforce provides a significant advantage for tech, service, and creative companies looking to establish a dynamic and collaborative presence in the area. The neighborhood is home to numerous businesses, restaurants, and cultural attractions making it a hub of activity. Its central location and accessibility to major highways makes 450 Melwood Avenue a strategic choice for commercial ventures.