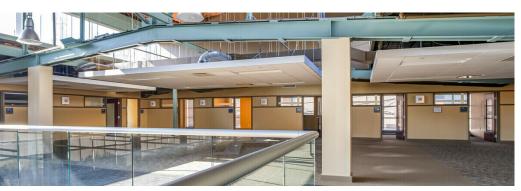

# First Floor Availability For Lease/Occupancy

#### **Lease Information**

| Lease Type:  | Full Service        | Lease Term: | Negotiable    |
|--------------|---------------------|-------------|---------------|
| Total Space: | 14,316 - 36,491 RSF | Lease Rate: | \$25.00 SF/yr |

#### **Available Spaces**

| Suite             | Status    | Size (SF)  | Lease Type   | Lease Rate    |
|-------------------|-----------|------------|--------------|---------------|
| First Floor Space | Available | 22,175 RSF | Full Service | \$25.00 SF/yr |