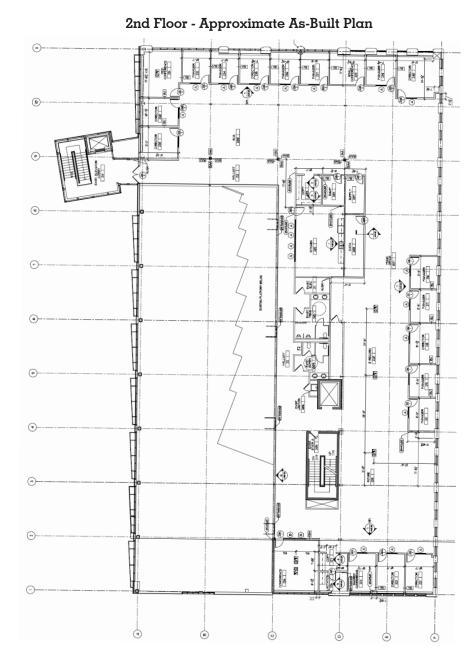

# Second Floor Availability For Lease/Occupancy

#### **Lease Information**

| Lease Type:  | Full Service        | Lease Term: | Negotiable    |
|--------------|---------------------|-------------|---------------|
| Total Space: | 14,316 - 36,491 RSF | Lease Rate: | \$25.00 SF/yr |

#### **Available Spaces**

| Suit | te              | Status    | Size (SF)  | Lease Type   | Lease Rate    |
|------|-----------------|-----------|------------|--------------|---------------|
| Seco | ond Floor Space | Available | 14,316 RSF | Full Service | \$25.00 SF/yr |