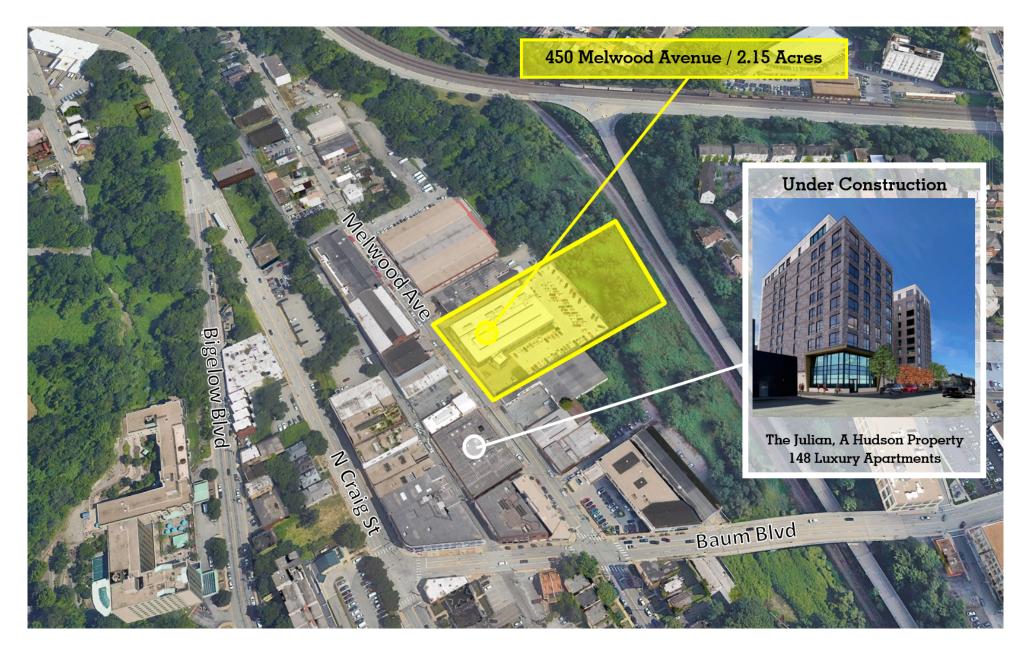

# 450 Melwood Avenue

Pittsburgh, PA 15213

The building was the original home to the White Motor Company Dealership as part of Pittsburgh's historically famous "Automobile Row" at the beginning of the early 1900's. 450 Melwood Avenue is located in the vibrant and diverse neighborhood of North Oakland, known for its proximity to the University of Pittsburgh, UPMC's Flagship Hospitals, and Carnegie Mellon University. The abundance of tech resources and a skilled workforce provides a significant advantage for tech, service, and creative companies looking to establish a dynamic and collaborative presence in the area. The neighborhood is home to numerous businesses, restaurants, and cultural attractions making it a hub of activity. Its central location and accessibility to major highways makes 450 Melwood Avenue a strategic choice for commercial ventures.

| Street Address   | 450 Melwood Avenue                                                   |
|------------------|----------------------------------------------------------------------|
| City, State, Zip | Pittsburgh, PA 15213                                                 |
| County           | Allegheny                                                            |
| Market           | Pittsburgh                                                           |
| Sub-market       | Oakland                                                              |
| Parcel ID        | 0026-M-00065-0000-00                                                 |
| Pittsburgh CBD   | 9-minute drive (+/- 3 miles)                                         |
| Nearest Airport  | 35-minute drive from Pittsburgh<br>International Airport             |
| Transportation   | Primary Hub for Pittsburgh Regional<br>Transit Authority Bus Service |
|                  |                                                                      |

#### **Building Information**

| Building Size    | 59,093 GSF |
|------------------|------------|
| Lot Size         | 2.15       |
| Property Type    | Office     |
| Building Class   | B+         |
| Occupancy %      | 38.0%      |
| Tenancy          | Multiple   |
| Number of Floors | 3          |
| Year Built       | 1930       |
| Fully Renovated  | 2006       |