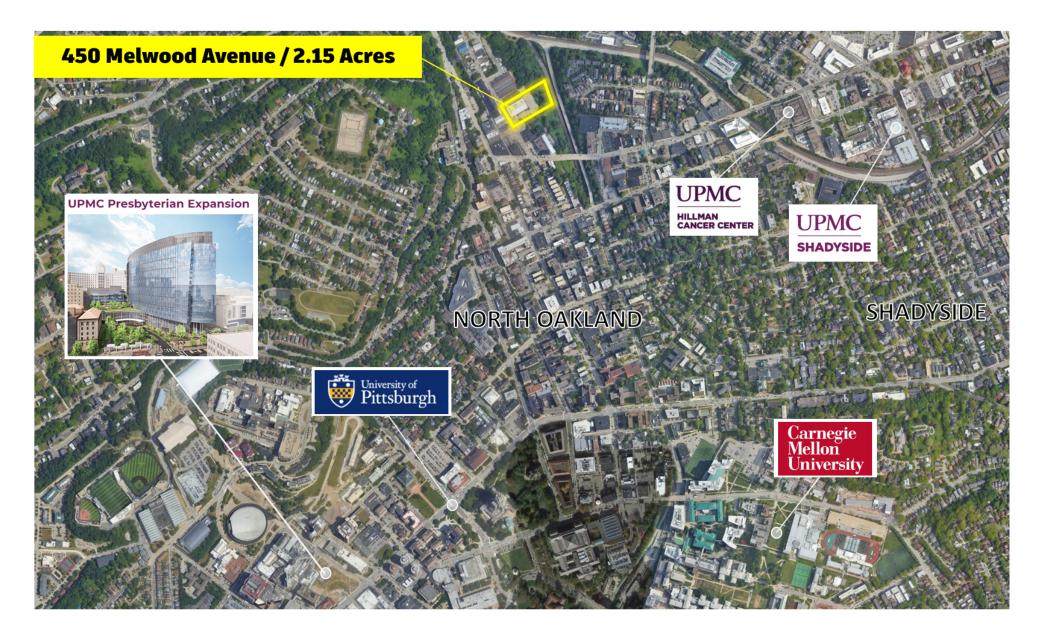

The building was the original home to the White Motor Company Dealership as part of Pittsburgh's historically famous "Automobile Row" at the beginning of the early 1900's. 450 Melwood Avenue is located in the vibrant and diverse neighborhood of North Oakland, known for its proximity to the University of Pittsburgh, UPMC's Flagship Hospitals, and Carnegie Mellon University. The abundance of tech resources and a skilled workforce provides a significant advantage for tech, service, and creative companies looking to establish a dynamic and collaborative presence in the area. The neighborhood is home to numerous businesses, restaurants, and cultural attractions making it a hub of activity. Its central location and accessibility to major highways makes 450 Melwood Avenue a strategic choice for commercial ventures.

| Street Address   | 450 Melwood Avenue                                                   |
|------------------|----------------------------------------------------------------------|
| City, State, Zip | Pittsburgh, PA 15213                                                 |
| County           | Allegheny                                                            |
| Market           | Pittsburgh                                                           |
| Sub-market       | Oakland                                                              |
| Parcel ID        | 0026-M-00065-0000-00                                                 |
| Pittsburgh CBD   | 9-minute drive (+/- 3 miles)                                         |
| Nearest Airport  | 35-minute drive from Pittsburgh<br>International Airport             |
| Transportation   | Primary Hub for Pittsburgh Regional<br>Transit Authority Bus Service |
|                  |                                                                      |