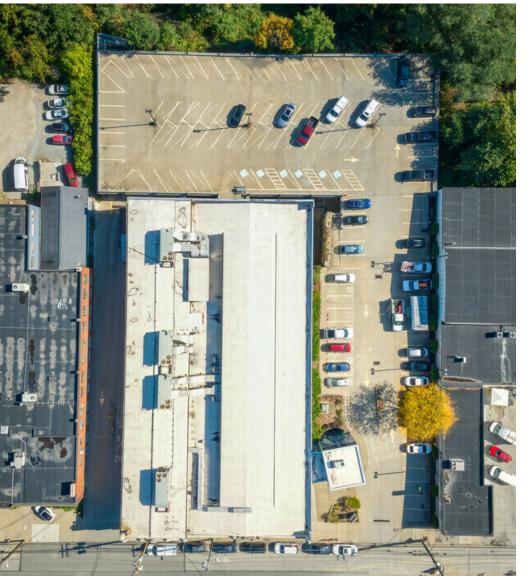

# 450 Melwood Avenue

**Aerial View** 

#### **Parking & Transportation**

| Parking Type         | Two Level Gated Parking Structure                          |  |  |
|----------------------|------------------------------------------------------------|--|--|
| Spaces               | 174                                                        |  |  |
| Public Transportaion | Primary Hub for Pittsburgh Regional<br>Transit Bus Service |  |  |