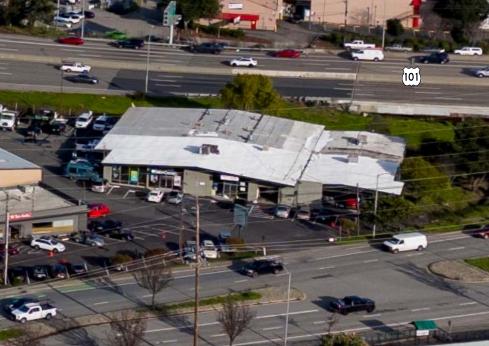

# propertyhighlights

- Monument signage and building signage available on Andersen Drive
- ±1,600 RSF
- \$2.25/SF/Month, Gross
- High ceilings throughout
- Open, clean space
- Back storage area
- Private restroom
- Ample parking directly in front of space