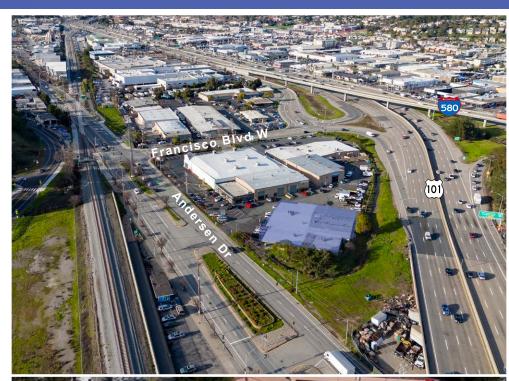

# THE GRAHAM CENTER - RETAIL SPACE FOR LEASE

783 Andersen Drive | San Rafael

±1,600 RSF \$2.25/SF/Month, Gross

**NEWMARK** 

**ALISA BELEW** 

alisa.belew@nmrk.com | 415-526-7663 | CA DRE #01821371

### The Graham Center - 783 Andersen Drive | San Rafael