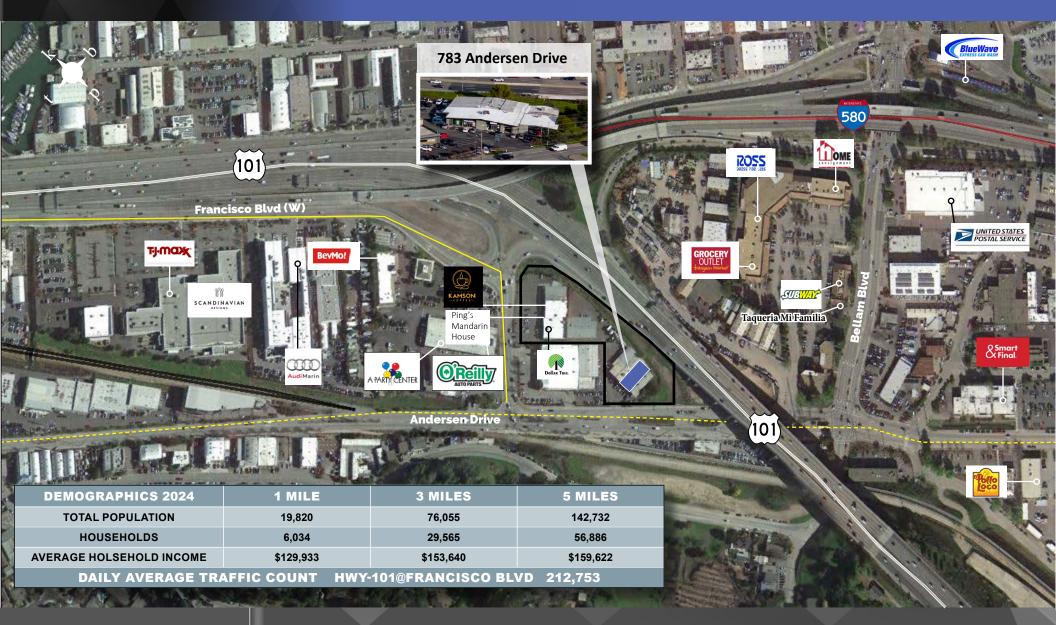

# THE GRAHAM CENTER - RETAIL SPACE FOR LEASE

783 Andersen Drive | San Rafael

±1,600 RSF \$2.25/SF/Month, Gross

**NEWMARK** 

**ALISA BELEW** 

alisa.belew@nmrk.com | 415-526-7663 | CA DRE #01821371

### The Graham Center - 783 Andersen Drive | San Rafael

**Zoning:** Francisco Boulevard West Commercial District (FBWC). This property operates on a use permit allowing small and large item retail, restaurants, auto repair and offices ancillary to those uses. The property also has a permit for service retail uses such as insurance sales. The FWBV zoning allows a variety of retail uses with a conditional use permit.