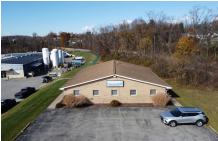

## OFFICE SPACE • GREENSBURG • HEMPFIELD CORRIDOR 3000 SQ FT • FOR LEASE • \$22 SQFT/NNN

1051 Garden Street, Greensburg, PA 15601

## **1051 GARDEN STREET**

- Turnkey Office in the Popular Hempfield Industrial Park!
- Stand Alone Building w/ Modern Finishes & 7 Large Offices
- 2 Extra Large Offices/Multipurpose Rooms
- Large Conference Room & Kitchenette
- Tons of Natural Light with Perimeter Windows
- Plenty of Parking & Space for Additional Storage
- Convenient to Nearby Shopping & Dining
- Great Highway Access to Routes 136, 30, 66, & I70/I76