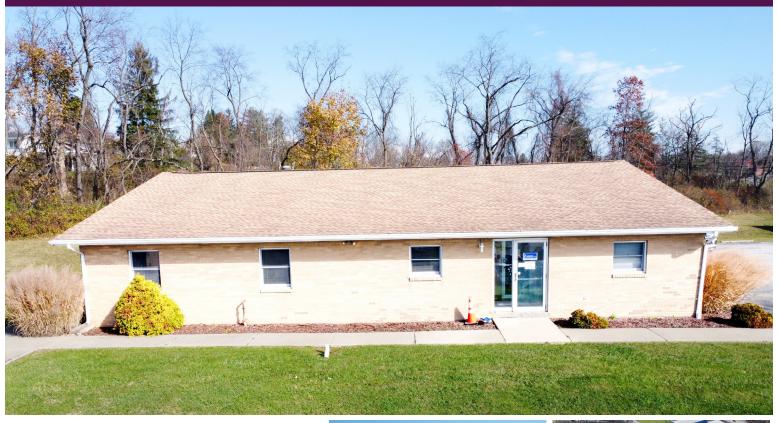

## OFFICE SPACE • GREENSBURG • HEMPFIELD CORRIDOR 3000 SQ FT • FOR LEASE • \$22 SQFT/NNN

1051 Garden Street, Greensburg, PA 15601

## **1051 GARDEN STREET**

- Turnkey Office in the Popular Hempfield Industrial Park!
- Stand Alone Building w/ Modern Finishes & 7 Large Offices
- 2 Extra Large Offices/Multipurpose Rooms
- Large Conference Room & Kitchenette
- Tons of Natural Light with Perimeter Windows
- Plenty of Parking & Space for Additional Storage
- Convenient to Nearby Shopping & Dining
- Great Highway Access to Routes 136, 30, 66, & I70/I76