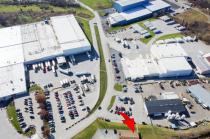

## OFFICE SPACE • GREENSBURG • HEMPFIELD CORRIDOR 3000 SQ FT • FOR LEASE • \$22 SQFT/NNN

1051 Garden Street, Greensburg, PA 15601

## **1051 GARDEN STREET**

- Turnkey Office in the Popular Hempfield Industrial Park!
- Stand Alone Building w/ Modern Finishes & 7 Large Offices
- 2 Extra Large Offices/Multipurpose Rooms
- Large Conference Room & Kitchenette
- Tons of Natural Light with Perimeter Windows
- Plenty of Parking & Space for Additional Storage
- Convenient to Nearby Shopping & Dining
- Great Highway Access to Routes 136, 30, 66, & I70/I76