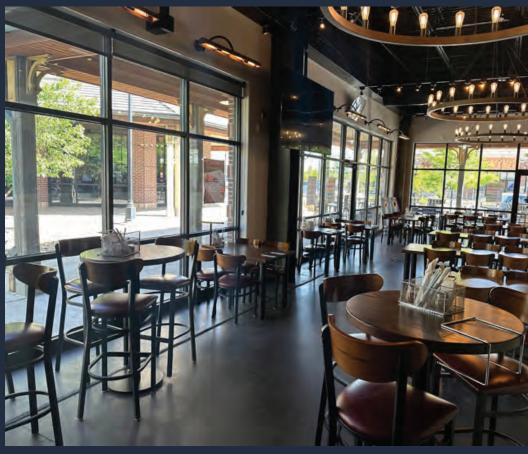

## Restaurant Sublease

10443 Town Center Dr #600 Westminster, CO 80021

Size: 3,388 SF

Full-service pizza restaurant + tap house available for sublease now

All FF&E can be included, price upon request

High-end finishes throughout

Term runs through 2032

The Shops at Walnut Creek in Westminster, Colorado, is a vibrant outdoor shopping center featuring a diverse array of retail stores, dining options, and entertainment venues. With popular retailers like Target, TJ Maxx, HomeGoods and Michael's, alongside a variety of restaurants from BoneFish, Buffalo Wild Wings, Starbucks to Chick-fil-A, it caters to a wide range of shopping and dining experiences.