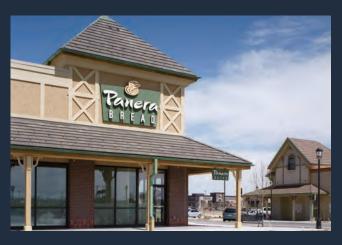

Term runs through 2032

The Shops at Walnut Creek in Westminster, Colorado, is a vibrant outdoor shopping center featuring a diverse array of retail stores, dining options, and entertainment venues. With popular retailers like Target, TJ Maxx, HomeGoods and Michael's, alongside a variety of restaurants from BoneFish, Buffalo Wild Wings, Starbucks to Chick-fil-A, it caters to a wide range of shopping and dining experiences.