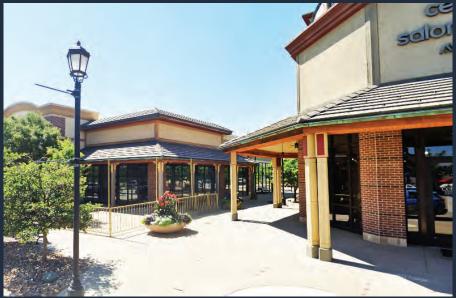

Term runs through 2032

The Shops at Walnut Creek in Westminster, Colorado, is a vibrant outdoor shopping center featuring a diverse array of retail stores, dining options, and entertainment venues. With popular retailers like Target, TJ Maxx, HomeGoods and Michael's, alongside a variety of restaurants from BoneFish, Buffalo Wild Wings, Starbucks to Chick-fil-A, it caters to a wide range of shopping and dining experiences.

1 Mile 3 Miles 5 Miles

1 Mile Population: 279,525 6.369 101,260 Households: 41,581 2.534 110,616 Average Household Inc: \$120,966 \$117,791 \$132,722 Daytime Population: 49,353 110,496 6,343

The center's well-designed outdoor layout, with landscaped walkways and seating areas, creates an inviting atmosphere for visitors.