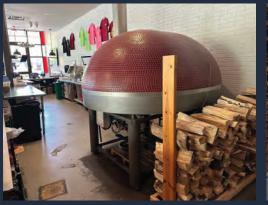

## Restaurant Sublease

10443 Town Center Dr #600 Westminster, CO 80021

Size: 3,388 SF

Full-service pizza restaurant + tap house available for sublease now

All FF&E can be included, price upon request

High-end finishes throughout