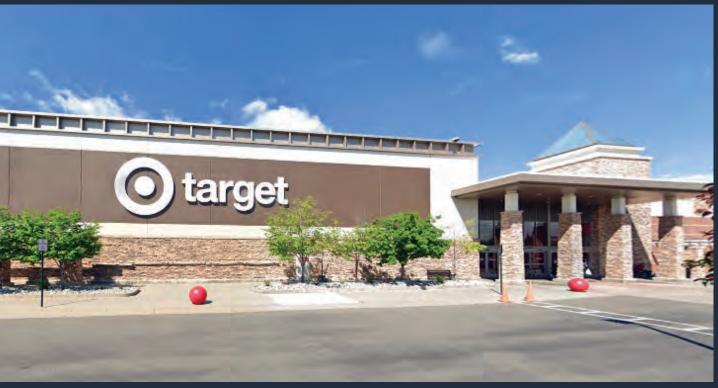

Term runs through 2032

The Shops at Walnut Creek in Westminster, Colorado, is a vibrant outdoor shopping center featuring a diverse array of retail stores, dining options, and entertainment venues. With popular retailers like Target, TJ Maxx, HomeGoods and Michael's, alongside a variety of restaurants from BoneFish, Buffalo Wild Wings, Starbucks to Chick-fil-A, it caters to a wide range of shopping and dining experiences.