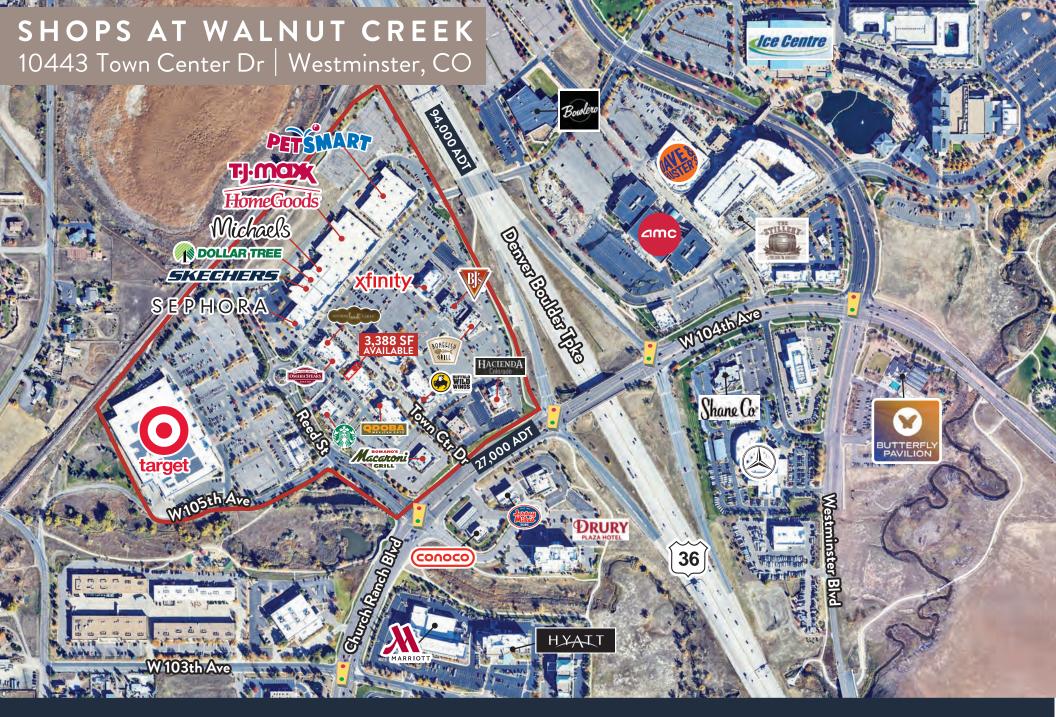

Term runs through 2032

The Shops at Walnut Creek in Westminster, Colorado, is a vibrant outdoor shopping center featuring a diverse array of retail stores, dining options, and entertainment venues. With popular retailers like Target, TJ Maxx, HomeGoods and Michael's, alongside a variety of restaurants from BoneFish, Buffalo Wild Wings, Starbucks to Chick-fil-A, it caters to a wide range of shopping and dining experiences.