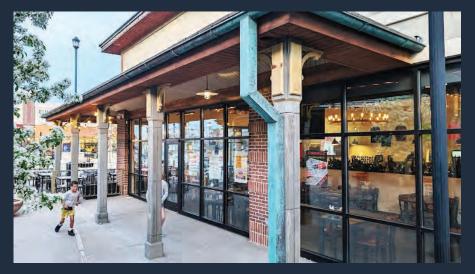

Term runs through 2032

The Shops at Walnut Creek in Westminster, Colorado, is a vibrant outdoor shopping center featuring a diverse array of retail stores, dining options, and entertainment venues. With popular retailers like Target, TJ Maxx, HomeGoods and Michael's, alongside a variety of restaurants from BoneFish, Buffalo Wild Wings, Starbucks to Chick-fil-A, it caters to a wide range of shopping and dining experiences.

1 Mile 3 Miles 5 Miles

1 Mile Population: 279,525 6.369 101,260 Households: 41,581 2.534 110,616 Average Household Inc: \$120,966 \$117,791 \$132,722 Daytime Population: 49,353 110,496 6,343

The center's well-designed outdoor layout, with landscaped walkways and seating areas, creates an inviting atmosphere for visitors.