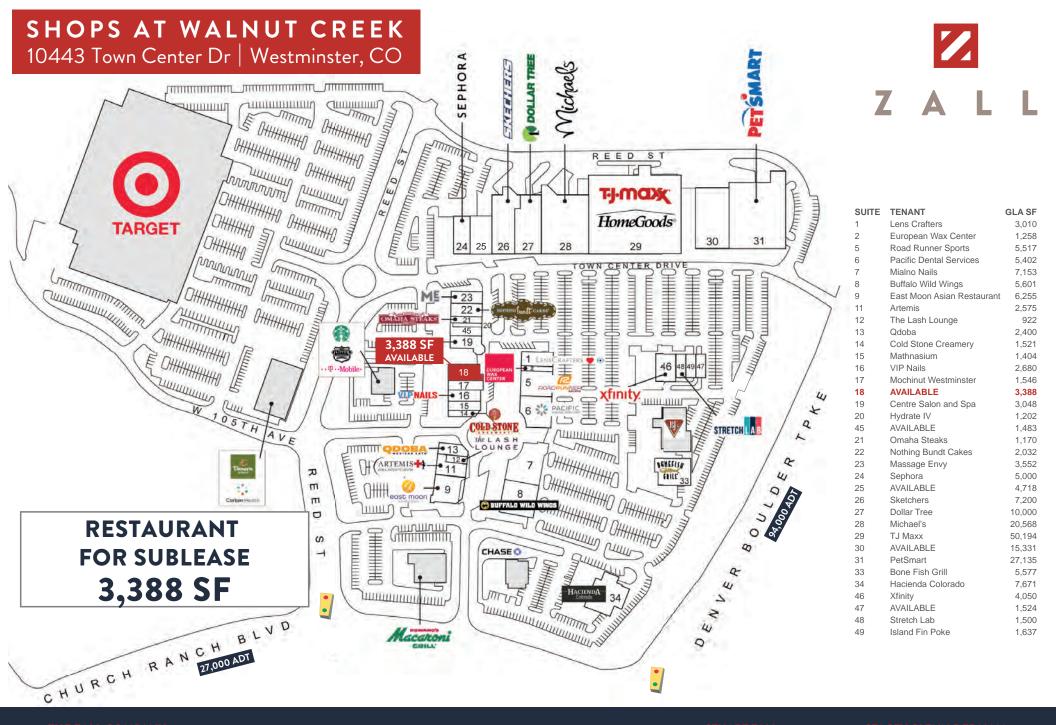

# RESTAURANT FOR SUBLEASE 3,388 SF AVAILABLE

SHOPS AT WALNUT CREEK
10443 Town Center Dr | Westminster, CO

## Restaurant Sublease

10443 Town Center Dr #600 Westminster, CO 80021

Size: 3,388 SF

Full-service pizza restaurant + tap house available for sublease now

All FF&E can be included, price upon request

High-end finishes throughout

RESTAURANT FOR SUBLEASE

3,388 SF