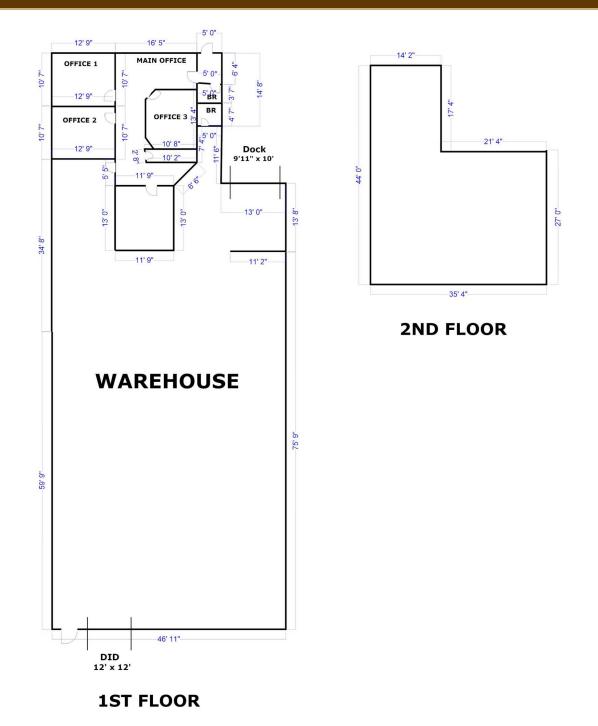

#### **PROPERTY OVERVIEW**

- 6,002 SF Industrial Unit
- 1,300 ± SF Office Space
- 14' Clear Ceilings
- Exterior Dock with Leveler
- 1 Drive-In Door
- Bonus Mezzanine Storage Space
- Additional Detached Storage Shed
- 1,200 Amp, 600 Volt, 3 Phase Power
- Good Parking
- Leased through 1/31/25
- Sale Price: \$691,500