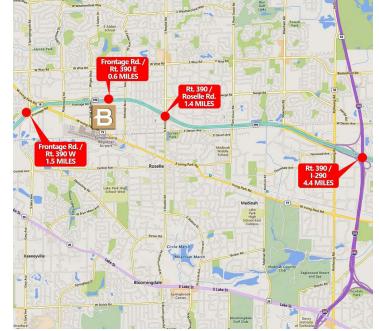

#### LOCATION DESCRIPTION

Established industrial park location with easy access to major transportation routes via nearby Rt. 19, Rt. 390, I-290.