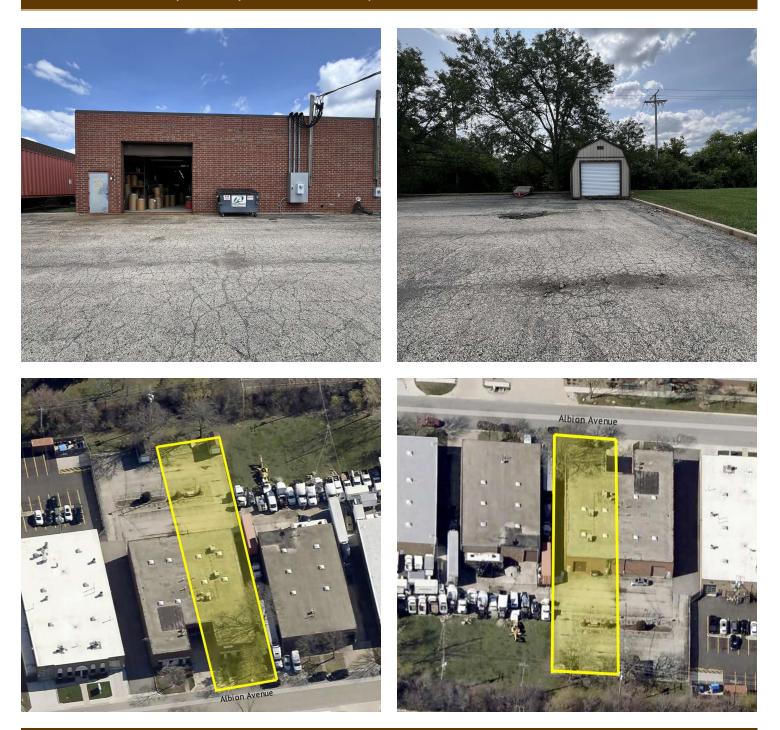

#### **PROPERTY OVERVIEW**

- 6,002 SF Industrial Unit
- 1,300 ± SF Office Space
- 14' Clear Ceilings
- Exterior Dock with Leveler
- 1 Drive-In Door
- Bonus Mezzanine Storage Space
- Additional Detached Storage Shed
- 1,200 Amp, 600 Volt, 3 Phase Power
- Good Parking
- Leased through 1/31/25
- Sale Price: \$691,500