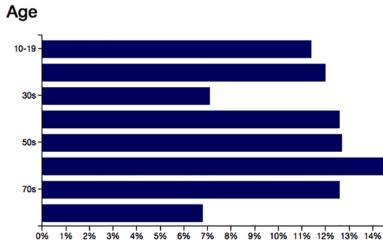

## **Demographics for Zip Code 92320**

Median nousenoid: \$56,051 Median individual: \$27,015

#### Gender

Median: 47.9 years old