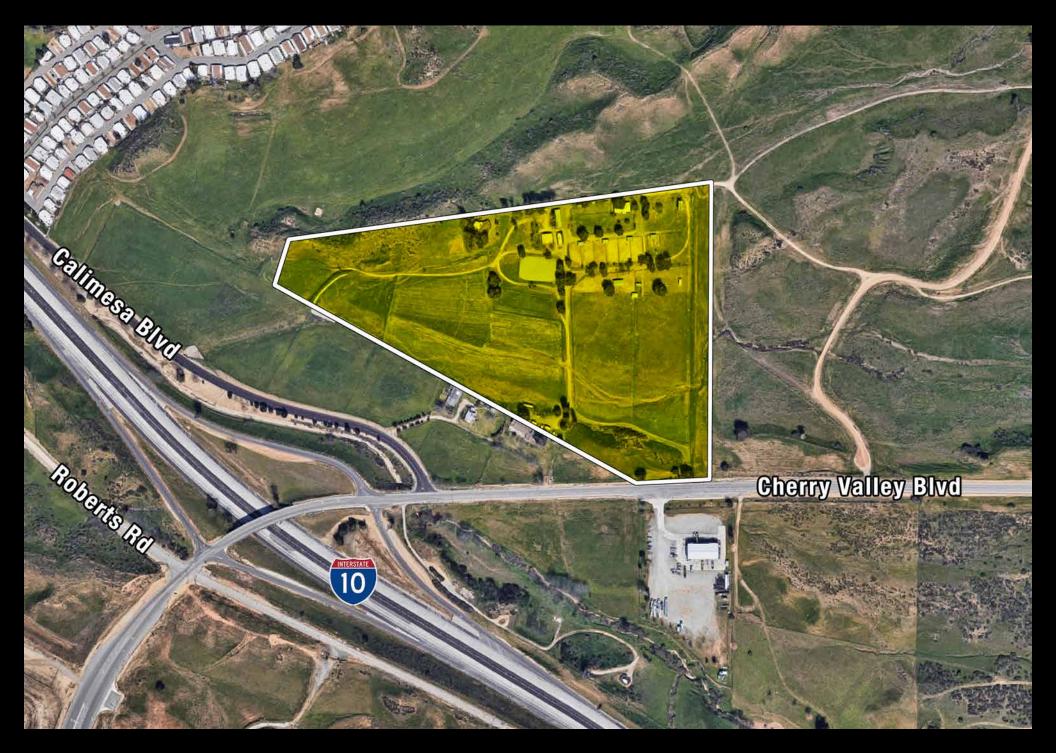

# **Property Aerial**

### 36240 Cherry Valley Blvd

| Land Area                      | 1,064,171± SF           |
|--------------------------------|-------------------------|
| Acres                          | 24.43                   |
| Zoning                         | W2                      |
| Building Area 1,276± SF SFR (2 | 2 Bedrooms/1 Bath)      |
| Year Built                     | 1978                    |
| Stories                        | One                     |
| APN                            | 413-270-015             |
| No Address                     |                         |
| Land Area                      | 140,699± SF             |
| Acres                          | 3.23                    |
| Zoning                         | W2                      |
| Building Area                  | None                    |
| APN                            | 413-270-003             |
| County                         | Riverside               |
| School District                | <b>Beaumont Unified</b> |