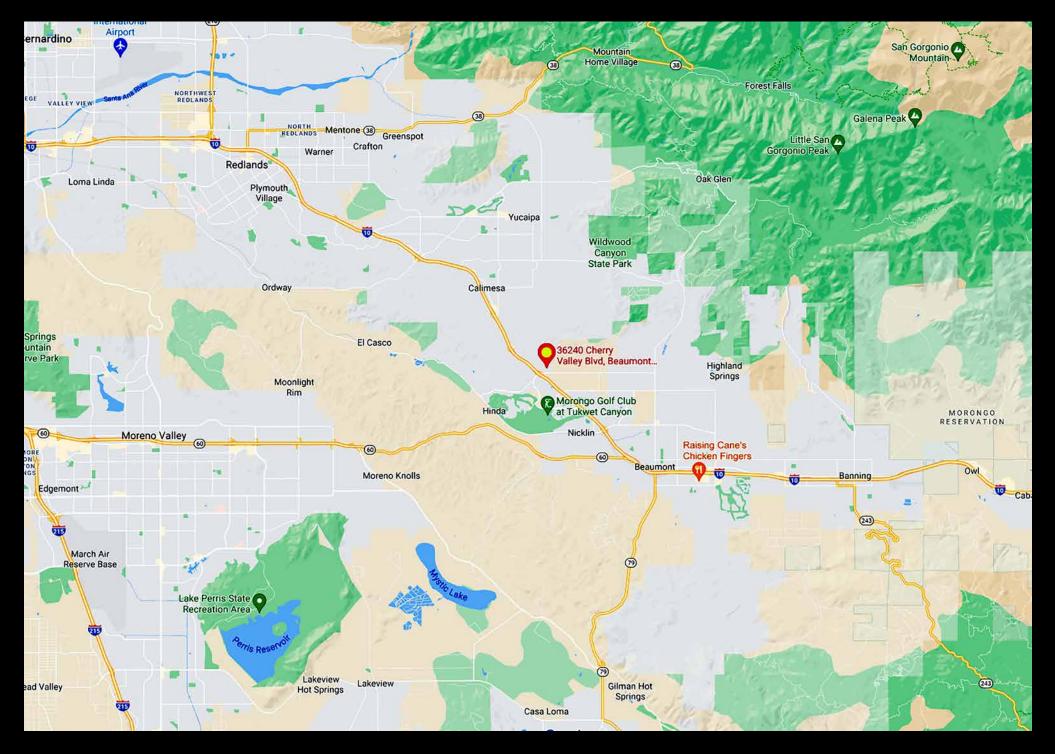

| <b>Beaumont Unified</b> |

- Prime retail development site
- 27.66 acres of raw land
- Ideal for shopping center, big-box store, etc.
- Calimesa Specific Plan Zone C-R (Regional Commercial) — FAR 75:1
- Fantastic Cherry Valley location
- At I-10 Freeway on/offramps
- Adjacent to Yucaipa, Beaumont and Oak Glen
- 10 miles to Redlands 32 miles to Palm Springs
- Close to Big Bear and Lake Arrowhead
- Calimesa Planning Department has recently approved two retail developments of 75,000 SF and 575,000 SF
- Seller shall retain the right to a leaseback for up to 6 months with a monthly rental of \$1.00

### Asking Price: \$7,000,000 (\$5.81 Per SF Land Value)

All Cash to Seller



# **Property Aerial**



### Assessor's Parcel Map



# **Calimesa Zoning Districts Map**



# **Region Map**



# Area Map



## **Demographics for Zip Code 92320**



Median nousenoid: \$56,051 Median individual: \$27,015

#### Gender





Median: 47.9 years old



#### Rent



#### Median House Value



#### Education



With at least college degree: 18.6% With STEM degree: 46.3%

### 36240 Cherry Valley Blvd Calimesa, CA 92320

1,204,870± Sq.Ft. of Land 27.66 Acres



Exclusively offered by Bradley A Luster President 213.747.4154 office 213.276.2483 mobile brad@majorproperties.com Lic. # 00913803

MAJOR PROPERTIES 1200 W Olympic Blvd Los Angeles, CA 90015 Allen M Koblin Sales Associate 818.903.9448 office 818.903.9448 mobile alkoblin@gmail.com Lic. # 01451920

BERKSHIRE HATHAWAY HomeServices



#### majorproperties.com