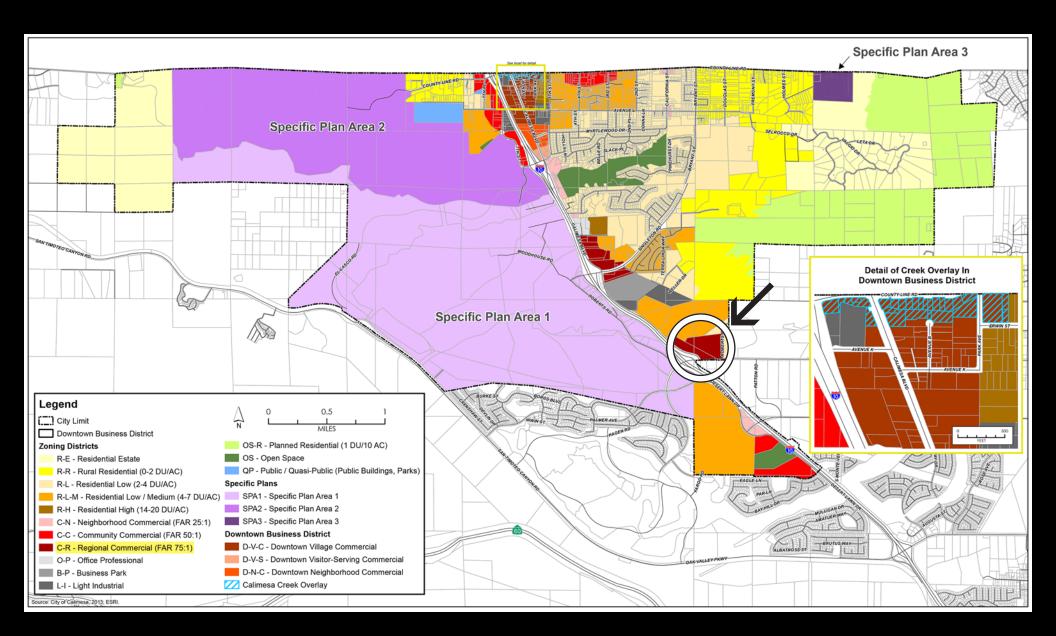

# **Calimesa Zoning Districts Map**

### Ideal Cherry Valley Location

- Adjacent to Yucaipa and Beaumont
- At I-10 Freeway On/Offramps
- Calimesa Specific Plan Zone C-R Regional Commercial | FAR 75:1