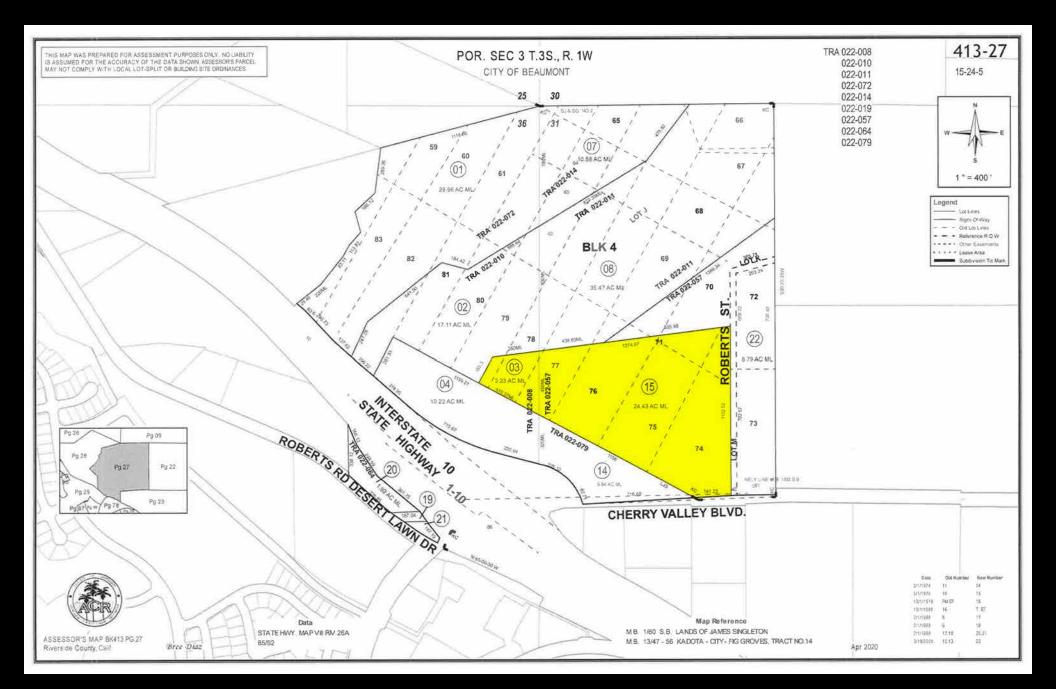

### Assessor's Parcel Map

### 36240 Cherry Valley Blvd

| Land Area                      | 1,064,171± SF           |
|--------------------------------|-------------------------|
| Acres                          | 24.43                   |
| Zoning                         | W2                      |
| Building Area 1,276± SF SFR (2 | 2 Bedrooms/1 Bath)      |
| Year Built                     | 1978                    |
| Stories                        | One                     |
| APN                            | 413-270-015             |
| No Address                     |                         |
| Land Area                      | 140,699± SF             |
| Acres                          | 3.23                    |
| Zoning                         | W2                      |
| Building Area                  | None                    |
| APN                            | 413-270-003             |
| County                         | Riverside               |
| School District                | <b>Beaumont Unified</b> |