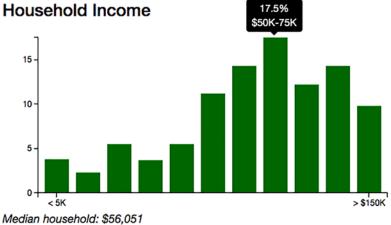

## **Demographics for Zip Code 92320**

Median nousenoid: \$56,051 Median individual: \$27,015