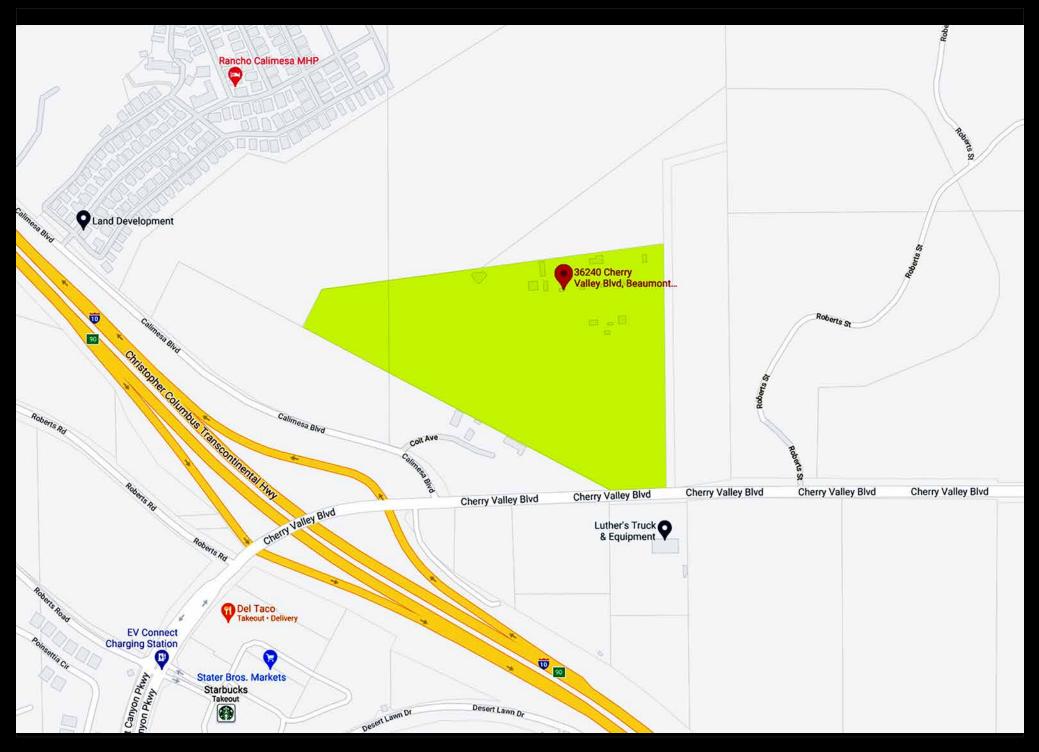

# **Property Aerial**

### Assessor's Parcel Map

### 36240 Cherry Valley Blvd Calimesa, CA 92320

1,204,870± Sq.Ft. of Land 27.66 Acres

Exclusively offered by Bradley A Luster President 213.747.4154 office 213.276.2483 mobile brad@majorproperties.com Lic. # 00913803