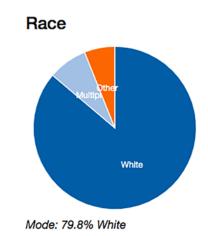

## **Demographics for Zip Code 92320**

Median nousenoid: \$56,051 Median individual: \$27,015