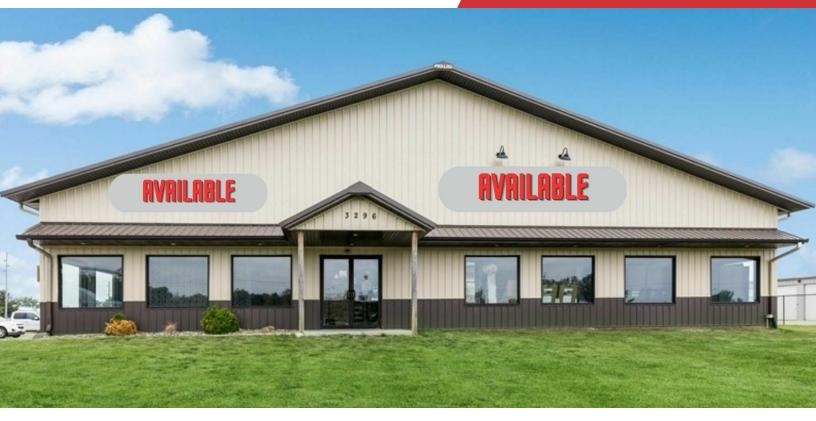

# For Lease 10,985 SF | \$8.00 SF/yr Commercial/Flex Space

## **Property Overview**

Standalone Commercial/Flex property for lease, well situated between Johnston and Ankeny on busy NW 66th Ave. The has property great visibility; industrial zoning allowing a variety of uses; and limited outdoor storage. The building is demised with a 3,000 sf space on the west side, and 7,985 sf on the east side, with a shared foyer.

### **Property Highlights**

- · Available SF: 10,985 SF
- Lot Size: 1.5 acres (65,730 SF)
- 1 12 x 14 OH door
- 1 10 x 14 OH door
- 2 8 x 14 OH doors
- Light Industrial Zoning
- Parking: 35 spaces
- Traffic Count: 10,000 VPD (2016)
- Base Rental Rate: \$8.00 PSF
- OPEX: \$4.50 PSF