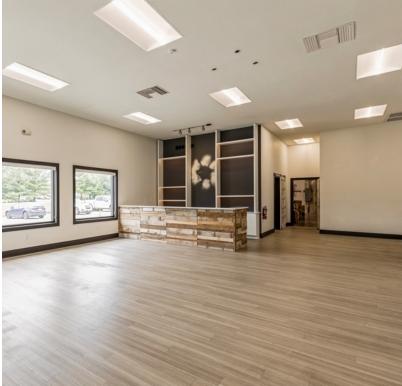

## **Property Overview**

Standalone Commercial/Flex property for lease, well situated between Johnston and Ankeny on busy NW 66th Ave. The has property great visibility; industrial zoning allowing a variety of uses; and limited outdoor storage. The building is demised with a 3,000 sf space on the west side, and 7,985 sf on the east side, with a shared foyer.