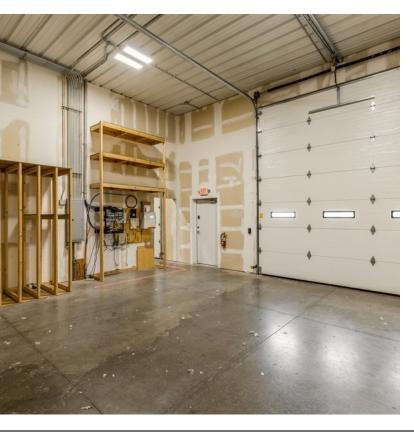

### **Property Highlights**

- · Available SF: 10,985 SF
- Lot Size: 1.5 acres (65,730 SF)
- 1 12 x 14 OH door
- 1 10 x 14 OH door
- 2 8 x 14 OH doors
- Light Industrial Zoning
- Parking: 35 spaces
- Traffic Count: 10,000 VPD (2016)
- Base Rental Rate: \$8.00 PSF
- OPEX: \$4.50 PSF