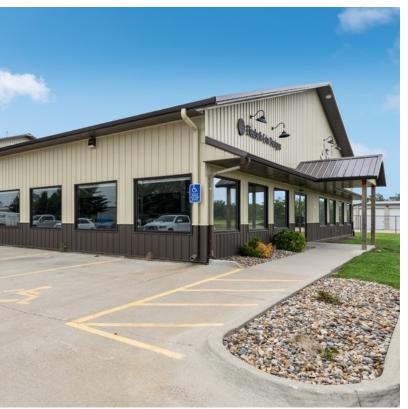

## **Property Overview**

Standalone Commercial/Flex property for lease, well situated between Johnston and Ankeny on busy NW 66th Ave. The has property great visibility; industrial zoning allowing a variety of uses; and limited outdoor storage. The building is demised with a 3,000 sf space on the west side, and 7,985 sf on the east side, with a shared foyer.

### **Property Highlights**

- · Available SF: 10,985 SF
- Lot Size: 1.5 acres (65,730 SF)
- 1 12 x 14 OH door
- 1 10 x 14 OH door
- 2 8 x 14 OH doors
- Light Industrial Zoning
- Parking: 35 spaces
- Traffic Count: 10,000 VPD (2016)
- Base Rental Rate: \$8.00 PSF
- OPEX: \$4.50 PSF