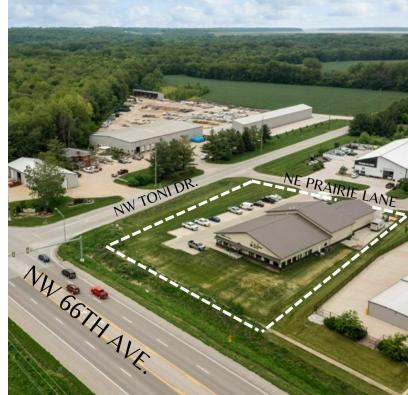

## **Property Overview**

Standalone Commercial/Flex property for lease, well situated between Johnston and Ankeny on busy NW 66th Ave. The has property great visibility; industrial zoning allowing a variety of uses; and limited outdoor storage. The building is demised with a 3,000 sf space on the west side, and 7,985 sf on the east side, with a shared foyer.

### **Property Highlights**

- · Available SF: 10,985 SF
- Lot Size: 1.5 acres (65,730 SF)
- 1 12 x 14 OH door
- 1 10 x 14 OH door
- 2 8 x 14 OH doors
- Light Industrial Zoning
- Parking: 35 spaces
- Traffic Count: 10,000 VPD (2016)
- Base Rental Rate: \$8.00 PSF
- OPEX: \$4.50 PSF