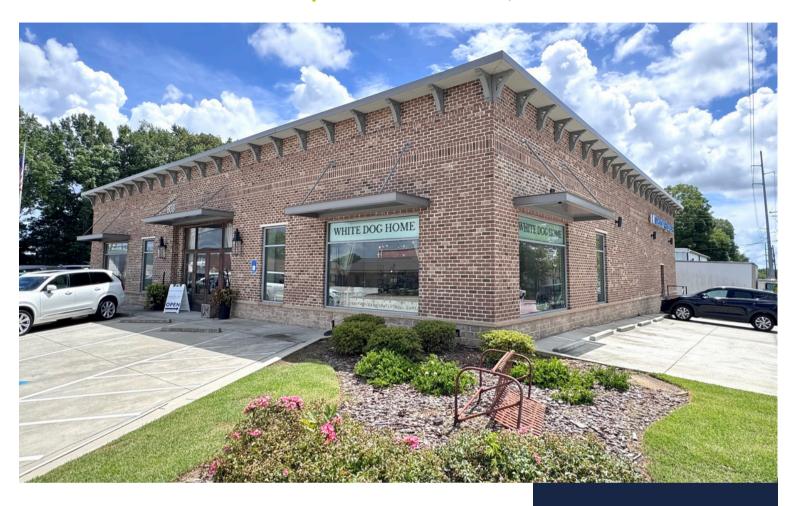

808 Main Street, SW | Gainesville, GA 30501

# 12,471 +/- SF For Lease Office-Showroom-Warehouse

| OFFERING SUMMARY       |                          |
|------------------------|--------------------------|
| Office Lease Price:    | \$12 +/- Per Square Feet |
| Warehouse Lease Price: | \$10 +/- Per Square Feet |
| OPEX:                  | \$1.00 Per Square Feet   |
| Total Available SF:    | 12,471 +/- Square Feet   |
| Zoning:                | Light Industrial         |
| Highest & Best Use:    | Commercial               |

# PROPERTY HIGHLIGHTS

- 12,200 +/- SF Mixed Use Building
- 6,720 +/- SF Office/Retail Space
- 4,800 +/- SF (60' x 80') Warehouse Space
- 680 +/- SF Breakroom with Full Kitchen
- Fully Renovated in 2019
- · Ceiling Height: 14'
- 1 Drive-in Door: 10'6" x 10'
- Column Free Spacing
- Utilities on Site
- Mid-town Gainesville Location
- 0.9 Miles from Northeast Georgia Medical Center & 2.0 Miles from I-985