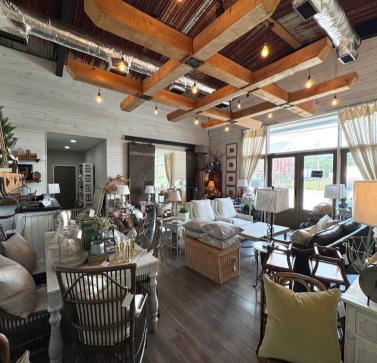

# PROPERTY HIGHLIGHTS

- 12,200 +/- SF Mixed Use Building
- 6,720 +/- SF Office/Retail Space
- 4,800 +/- SF (60' x 80') Warehouse Space
- 680 +/- SF Breakroom with Full Kitchen
- Fully Renovated in 2019
- · Ceiling Height: 14'
- 1 Drive-in Door: 10'6" x 10'
- Column Free Spacing
- Utilities on Site
- Mid-town Gainesville Location
- 0.9 Miles from Northeast Georgia Medical Center & 2.0 Miles from I-985