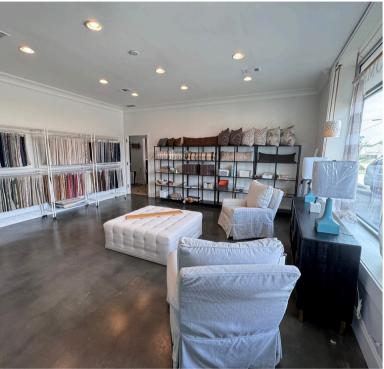

# PROPERTY HIGHLIGHTS

- 12,200 +/- SF Mixed Use Building
- 6,720 +/- SF Office/Retail Space
- 4,800 +/- SF (60' x 80') Warehouse Space
- 680 +/- SF Breakroom with Full Kitchen
- Fully Renovated in 2019
- · Ceiling Height: 14'
- 1 Drive-in Door: 10'6" x 10'
- Column Free Spacing
- Utilities on Site
- Mid-town Gainesville Location
- 0.9 Miles from Northeast Georgia Medical Center & 2.0 Miles from I-985

#### Candler Real Estate | 135 Maple Street, Gainesville, GA 30501 | 770-988-6383 | www.candler.com

808 Main Street, SW | Gainesville, GA 30501