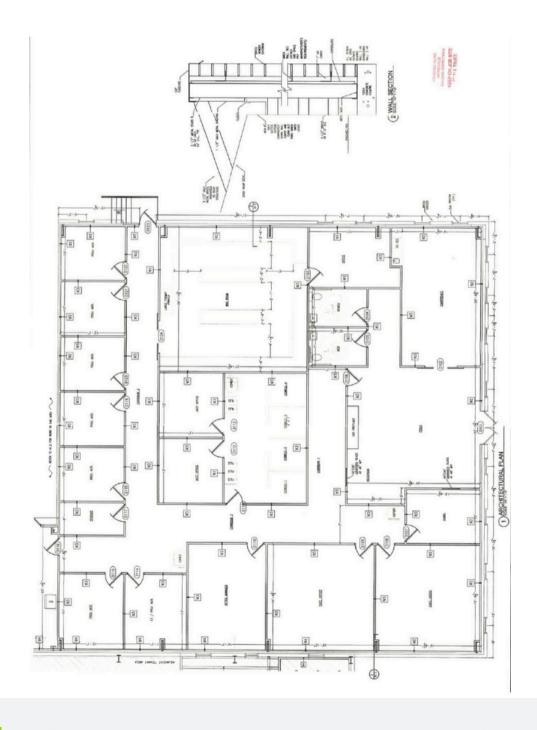

# PROPERTY HIGHLIGHTS

- 12,200 +/- SF Mixed Use Building
- 6,720 +/- SF Office/Retail Space
- 4,800 +/- SF (60' x 80') Warehouse Space
- 680 +/- SF Breakroom with Full Kitchen
- Fully Renovated in 2019
- · Ceiling Height: 14'
- 1 Drive-in Door: 10'6" x 10'
- Column Free Spacing
- Utilities on Site
- Mid-town Gainesville Location
- 0.9 Miles from Northeast Georgia Medical Center & 2.0 Miles from I-985





808 Main Street, SW | Gainesville, GA 30501











#### Candler Real Estate | 135 Maple Street, Gainesville, GA 30501 | 770-988-6383 | www.candler.com



808 Main Street, SW | Gainesville, GA 30501











#### Candler Real Estate | 135 Maple Street, Gainesville, GA 30501 | 770-988-6383 | www.candler.com



808 Main Street, SW | Gainesville, GA 30501

# Office/Retail Floorplan







808 Main Street, SW | Gainesville, GA 30501

# **Floorplan**







808 Main Street, SW | Gainesville, GA 30501