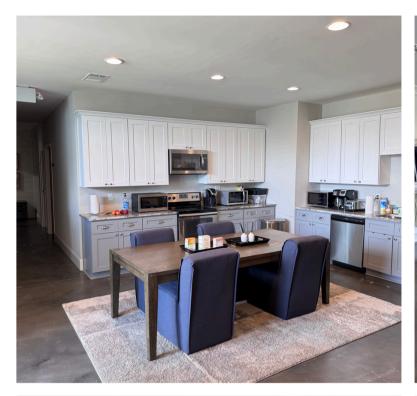

# PROPERTY HIGHLIGHTS

- 12,200 +/- SF Mixed Use Building
- 6,720 +/- SF Office/Retail Space
- 4,800 +/- SF (60' x 80') Warehouse Space
- 680 +/- SF Breakroom with Full Kitchen
- Fully Renovated in 2019
- · Ceiling Height: 14'
- 1 Drive-in Door: 10'6" x 10'
- Column Free Spacing
- Utilities on Site
- Mid-town Gainesville Location
- 0.9 Miles from Northeast Georgia Medical Center & 2.0 Miles from I-985

#### Candler Real Estate | 135 Maple Street, Gainesville, GA 30501 | 770-988-6383 | www.candler.com

808 Main Street, SW | Gainesville, GA 30501