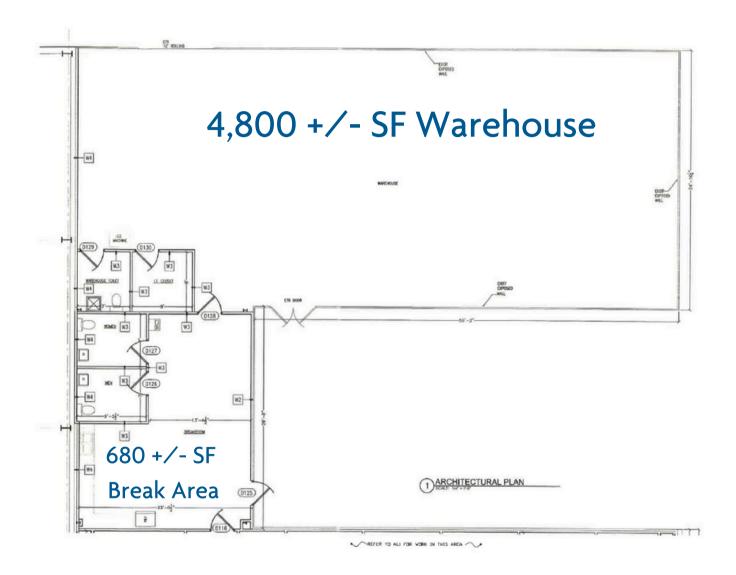

# PROPERTY HIGHLIGHTS

- 12,200 +/- SF Mixed Use Building
- 6,720 +/- SF Office/Retail Space
- 4,800 +/- SF (60' x 80') Warehouse Space
- 680 +/- SF Breakroom with Full Kitchen
- Fully Renovated in 2019
- · Ceiling Height: 14'
- 1 Drive-in Door: 10'6" x 10'
- Column Free Spacing
- Utilities on Site
- Mid-town Gainesville Location
- 0.9 Miles from Northeast Georgia Medical Center & 2.0 Miles from I-985

# **Floorplan**

808 Main Street, SW | Gainesville, GA 30501