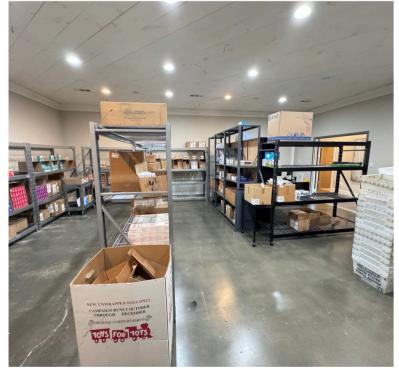

# PROPERTY HIGHLIGHTS

- 12,200 +/- SF Mixed Use Building
- 6,720 +/- SF Office/Retail Space
- 4,800 +/- SF (60' x 80') Warehouse Space
- 680 +/- SF Breakroom with Full Kitchen
- Fully Renovated in 2019
- · Ceiling Height: 14'
- 1 Drive-in Door: 10'6" x 10'
- Column Free Spacing
- Utilities on Site
- Mid-town Gainesville Location
- 0.9 Miles from Northeast Georgia Medical Center & 2.0 Miles from I-985

#### Candler Real Estate | 135 Maple Street, Gainesville, GA 30501 | 770-988-6383 | www.candler.com

808 Main Street, SW | Gainesville, GA 30501