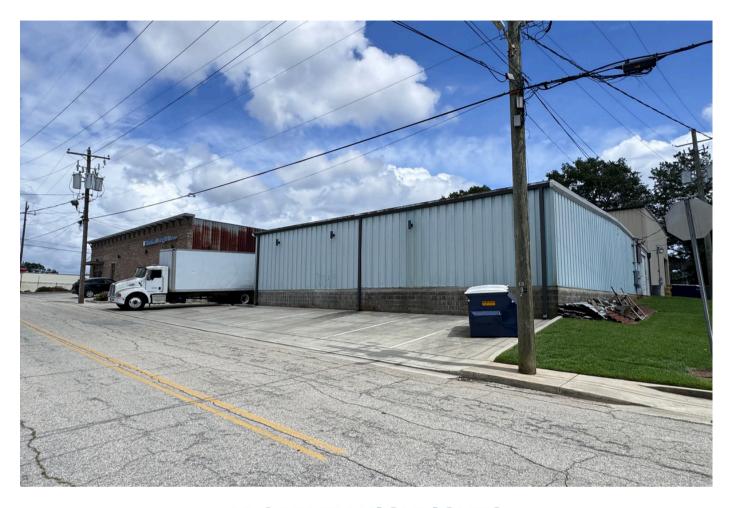

# PROPERTY HIGHLIGHTS

- 12,200 +/- SF Mixed Use Building
- 6,720 +/- SF Office/Retail Space
- 4,800 +/- SF (60' x 80') Warehouse Space
- 680 +/- SF Breakroom with Full Kitchen
- Fully Renovated in 2019
- · Ceiling Height: 14'
- 1 Drive-in Door: 10'6" x 10'
- Column Free Spacing
- Utilities on Site
- Mid-town Gainesville Location
- 0.9 Miles from Northeast Georgia Medical Center & 2.0 Miles from I-985