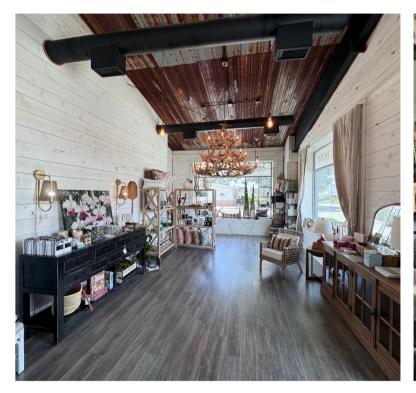

# PROPERTY HIGHLIGHTS

- 12,200 +/- SF Mixed Use Building
- 6,720 +/- SF Office/Retail Space
- 4,800 +/- SF (60' x 80') Warehouse Space
- 680 +/- SF Breakroom with Full Kitchen
- Fully Renovated in 2019
- · Ceiling Height: 14'
- 1 Drive-in Door: 10'6" x 10'
- Column Free Spacing
- Utilities on Site
- Mid-town Gainesville Location
- 0.9 Miles from Northeast Georgia Medical Center & 2.0 Miles from I-985