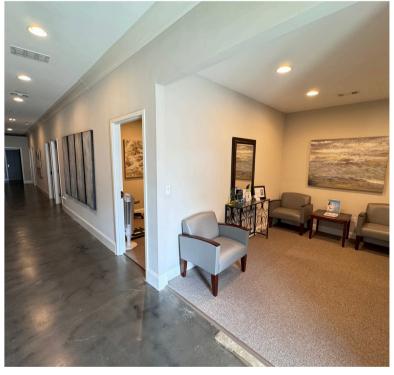

# PROPERTY HIGHLIGHTS

- 12,200 +/- SF Mixed Use Building
- 6,720 +/- SF Office/Retail Space
- 4,800 +/- SF (60' x 80') Warehouse Space
- 680 +/- SF Breakroom with Full Kitchen
- Fully Renovated in 2019
- · Ceiling Height: 14'
- 1 Drive-in Door: 10'6" x 10'
- Column Free Spacing
- Utilities on Site
- Mid-town Gainesville Location
- 0.9 Miles from Northeast Georgia Medical Center & 2.0 Miles from I-985

#### Candler Real Estate | 135 Maple Street, Gainesville, GA 30501 | 770-988-6383 | www.candler.com

808 Main Street, SW | Gainesville, GA 30501