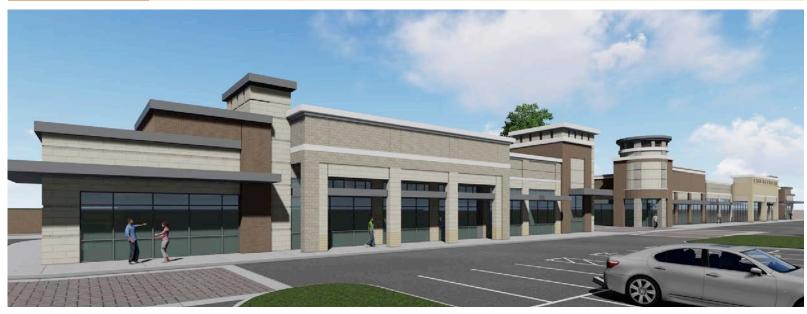

### "THE GROVE" AT WHITE STATION

681 S. White Station Road Memphis, TN 38119

#### PROPERTY HIGHLIGHTS:

- Approximately 2.67 Acres
- Prime East Memphis location with over 500 feet of frontage
- 26,560 SF retail building with ample parking
- Area retailers include TJ Maxx, Home Depot, Starbucks, Whole Foods, Malco Theatre & Kroger
- · Ideal for medical, restaurants and retail

## "THE GROVE" AT WHITE STATION

681 S. White Station Road Memphis, TN 38119