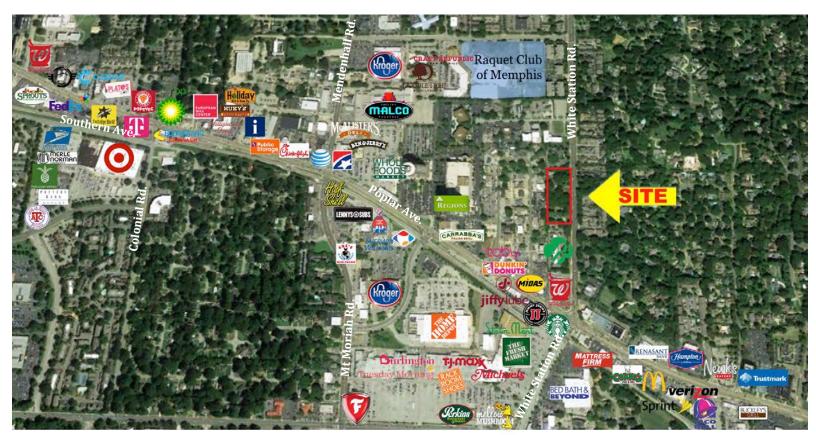

#### PROPERTY HIGHLIGHTS:

- Approximately 2.67 Acres
- Prime East Memphis location with over 500 feet of frontage
- 26,560 SF retail building with ample parking
- Area retailers include TJ Maxx, Home Depot, Starbucks, Whole Foods, Malco Theatre & Kroger
- · Ideal for medical, restaurants and retail

**TRAFFIC COUNTS:** 

S. White Station Road Poplar Avenue

20,277 VPD 36,451 VPD