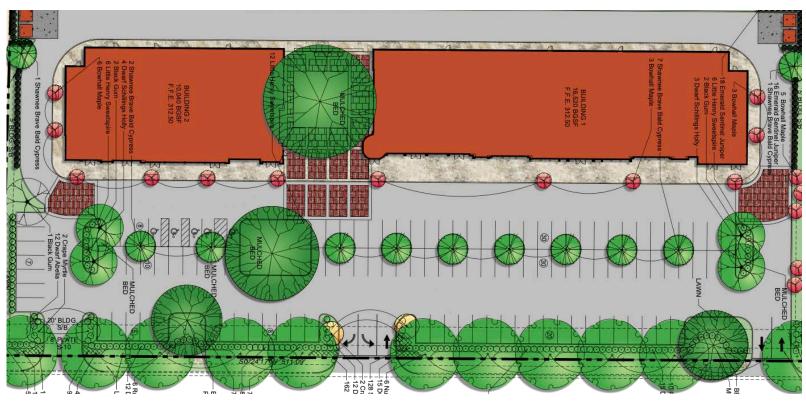

#### PROPERTY HIGHLIGHTS:

- Approximately 2.67 Acres
- Prime East Memphis location with over 500 feet of frontage
- 26,560 SF retail building with ample parking
- Area retailers include TJ Maxx, Home Depot, Starbucks, Whole Foods, Malco Theatre & Kroger
- · Ideal for medical, restaurants and retail