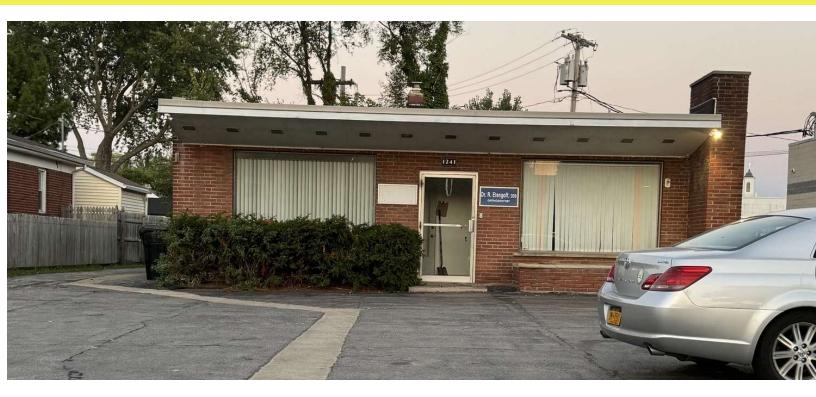

## 2,945+/- Sf Free Standing Building 1241 Colvin Boulevard, Tonawanda, NY 14223

| OFFERING SUMMARY |                       |  |  |
|------------------|-----------------------|--|--|
| Sale Price:      | Call For More Details |  |  |
| Available SF:    | 2,945 SF              |  |  |
| Lease Rate:      | Call for More Details |  |  |
| Lot Size:        | 0.15 Acres            |  |  |
| Year Built:      | 1961                  |  |  |
| Building Size:   | 2,945 SF              |  |  |
| Zoning:          | Commercial            |  |  |
| Market:          | Buffalo/Niagara Falls |  |  |
| Submarket:       | North                 |  |  |
|                  |                       |  |  |

### PROPERTY OVERVIEW

1241 Colvin Blvd., a prime commercial real estate opportunity in the heart of Tonawanda, NY. This versatile 2,945+/- SF property is ideal for businesses seeking a strategic location with excellent visibility and accessibility. The property offers a spacious layout, perfect for various commercial uses such as retail, office, or mixed-use. On-site parking is available. The property is easily accessible by public transportation and is located in a bustling commercial area with a strong customer base.

#### es LOCATION OVERVIEW

Situated on Colvin Blvd., this property benefits from high traffic exposure and is conveniently located near major highways, including the I-290 Expressway. Other near by businesses include: Jim's Steakout, Dollar Tree, Miller's Thumb Bakery & Cafe, Dash's Market, Panera Bread, Delaware Pub & Grill, The Home Depot, Subway, Anderson's Frozen Custard, Kohl's, Burger King, Walgreens, ALDI, Sonic Drive-In, Target, Top's Super Market, Delta Sonic Car Wash, Valu