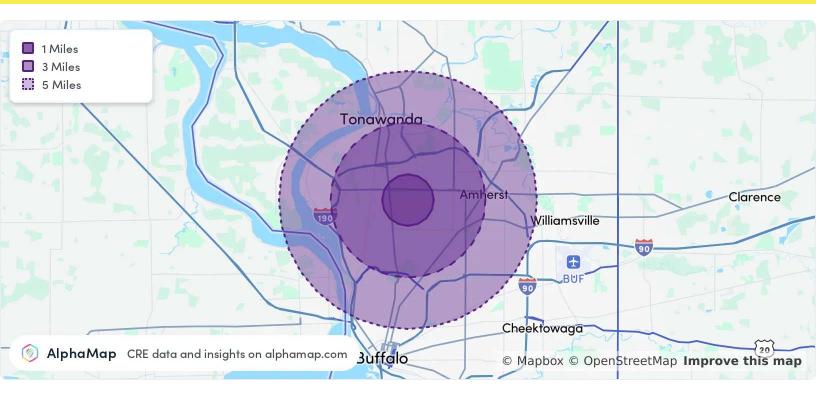

# 2,945+/- Sf Free Standing Building

1241 Colvin Boulevard, Tonawanda, NY 14223

| POPULATION           | 1 MILE | 3 MILES | 5 MILES |
|----------------------|--------|---------|---------|
| Total Population     | 21,633 | 154,479 | 347,385 |
| Average Age          | 44     | 41      | 39      |
| Average Age (Male)   | 42     | 39      | 38      |
| Average Age (Female) | 46     | 42      | 40      |

| HOUSEHOLD & INCOME  | 1 MILE    | 3 MILES   | 5 MILES   |
|---------------------|-----------|-----------|-----------|
| Total Households    | 9,922     | 68,721    | 147,401   |
| Persons per HH      | 2.2       | 2.2       | 2.4       |
| Average HH Income   | \$105,139 | \$84,128  | \$79,826  |
| Average House Value | \$258,345 | \$243,904 | \$257,596 |
| Per Capita Income   | \$47,790  | \$38,240  | \$33,260  |

Map and demographics data derived from AlphaMap

RICK RECCKIO 716.998.4422 rick@recckio.com **4455 TRANSIT ROAD, SUITE 3B** Williamsville, NY 14221 (O) 716.631.5555 // (F) 716.632.6666 www.recckio.com