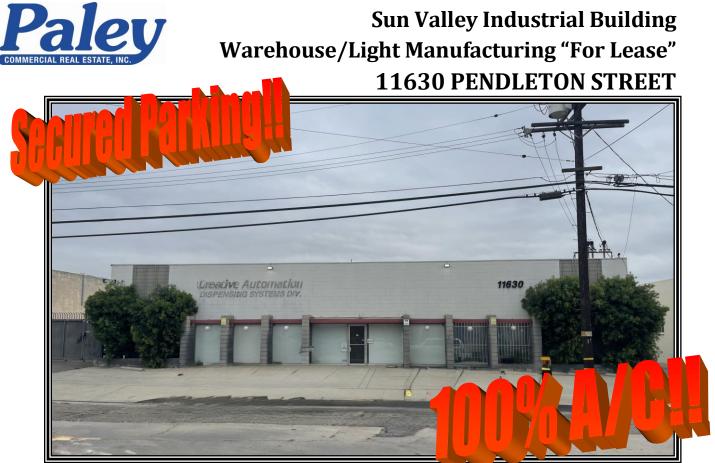

| 14,952 +/- square feet                                                                                                                                                                                                                                                                                                                                                                            |
|---------------------------------------------------------------------------------------------------------------------------------------------------------------------------------------------------------------------------------------------------------------------------------------------------------------------------------------------------------------------------------------------------|
| \$1.75 per square foot, MG                                                                                                                                                                                                                                                                                                                                                                        |
| January 2024                                                                                                                                                                                                                                                                                                                                                                                      |
| Front parking lot (8 Spaces) and Secured back<br>Parking Lot (20 Spaces)                                                                                                                                                                                                                                                                                                                          |
| <ul> <li>*M2 zoned property</li> <li>*16-foot ceiling height clearance</li> <li>*Approximately 5,000 sq. ft. of office space &amp; 550 sq.</li> <li>ft. of Mezzanine/Storage Space</li> <li>*600 amp 3-phase power</li> <li>*One (1) 12x12 Dock High Loading</li> <li>*One (1) 15x14 Ground Loading Dock/One (1) 13 x</li> <li>13 Ground Loading Door</li> <li>*Just off the 5 Freeway</li> </ul> |
|                                                                                                                                                                                                                                                                                                                                                                                                   |