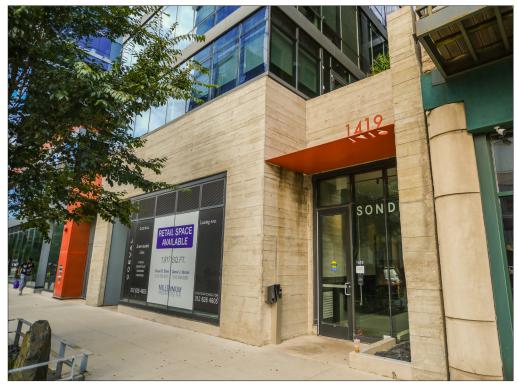

# MILLENNIUM For Lease: 1,917 SF Retail in Prime South Loon Location Prime South Loop Location

1419 S Wabash Ave., Chicago, IL

\$34.00/SF NNN

#### **Property Overview**

Available for lease is 1,917 square foot of retail space in the desirable South Loop neighborhood. Ground floor of a 251-unit luxury residential building, this space is perfect for retail, spa or a restaurant. The 200,000 square foot building is situated on the corner, but this unit is located at the property's south entrance. Just one block from the 40,000 SF Rush University Medical Center, the immediate neighborhood is home to numerous residential apartments and condos, retail, dining and entertainment options. Excellent visibility and possible signage opportunities. Additional parking available for tenants.