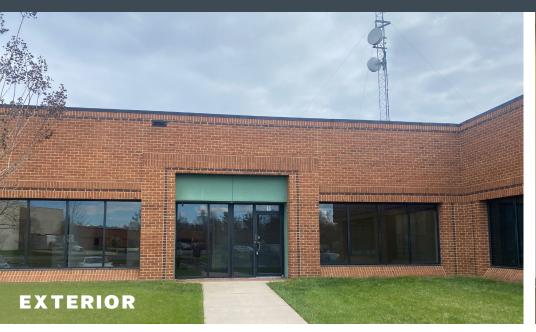

# 5310 Spectrum Drive | Suite B

## SUITE B: 4,694 SF - AVAILABLE NOW

#### **SPACE NOTES**

- Built out as office with small warehouse component
- Mix of five (5) offices, open area, conference room, kitchenette, and in suite restrooms.
- Dock high loading
- · Ceiling height 14.6" clear
- Parking 3.1/1000 sf