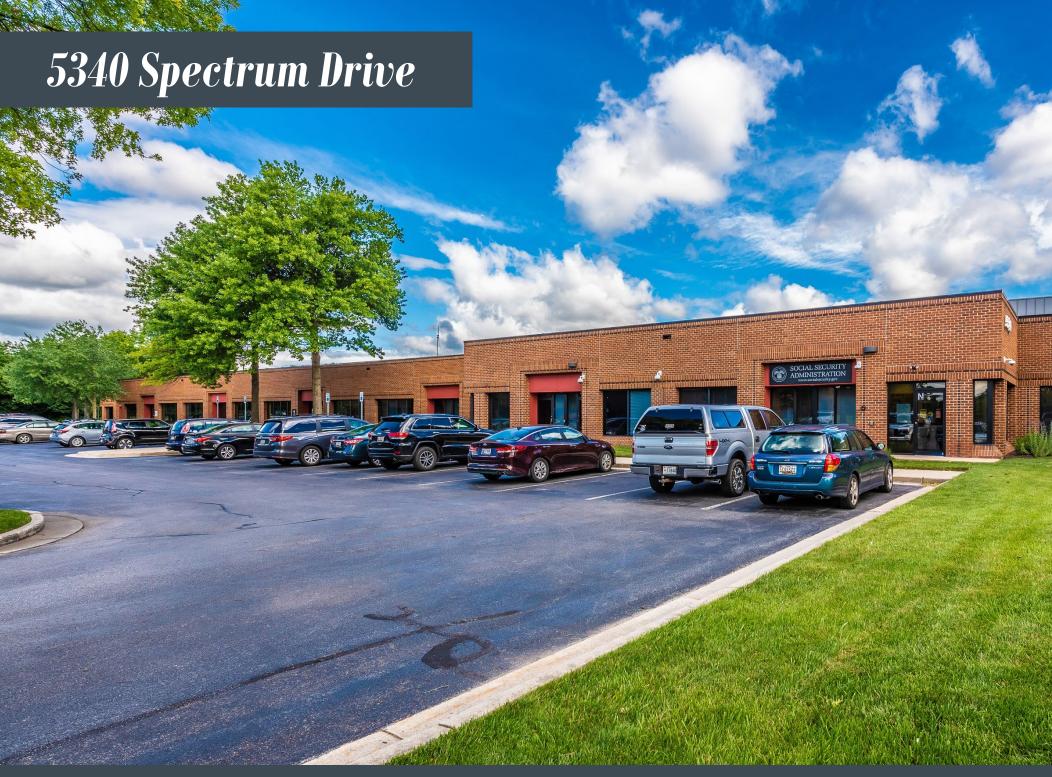

## **5340 Spectrum Drive**

**SUITE A: 7,200 SF - AVAILABLE 9/1/24** 

# **SUITE A: 7,200 SF - AVAILABLE 9/1/24**

#### **SPACE NOTES**

- · Built out as office space
- Mostly open area, three private offices, kitchen, conference room, and in suite restrooms.
- · End cap suite with abundant windows
- · Ceiling height 14.6" clear
- Parking 3.1/1000 sf