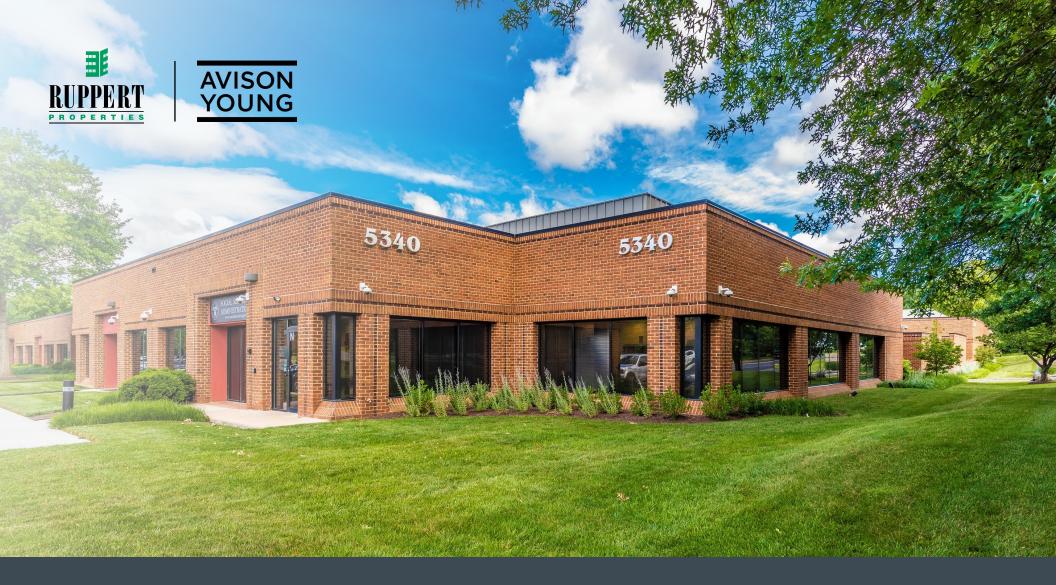

# 270 Technology Park

5310, 5320, 5330, 5340 and 5350 Spectrum Drive, Frederick, MD 21703

## **5340 Spectrum Drive**

**SUITE A: 7,200 SF - AVAILABLE 9/1/24** 