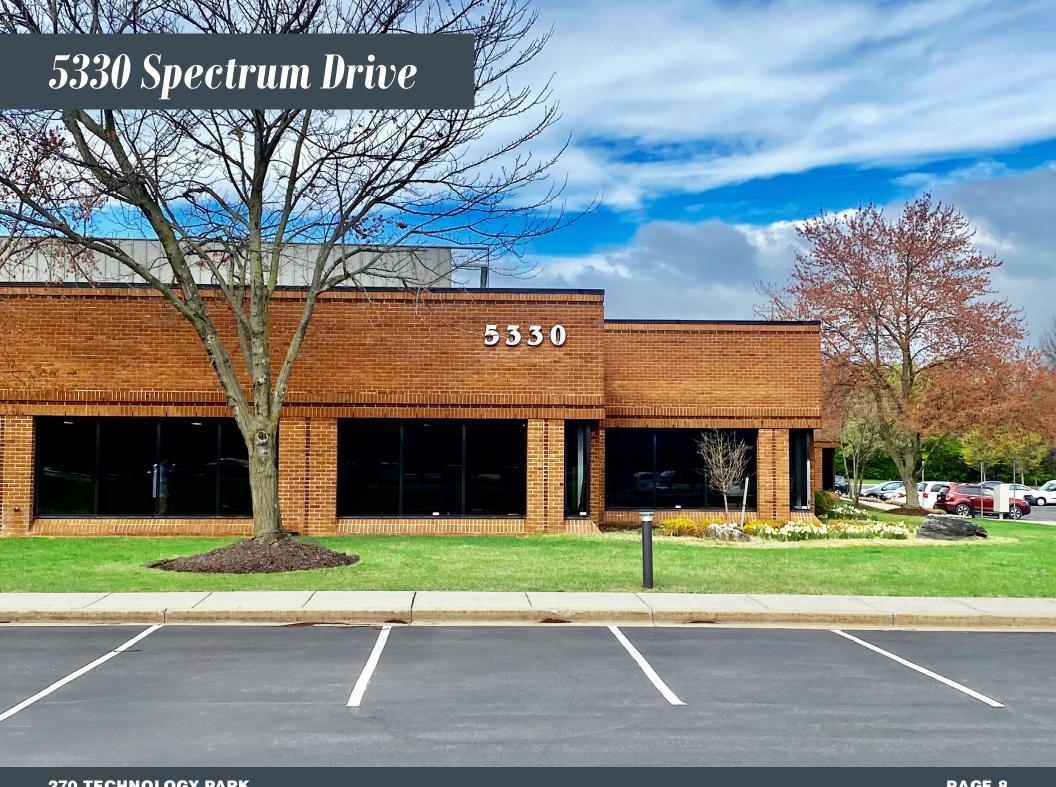

AVAILABLE NOW

# Everything you need

# JUST MINUTES AWAY

## 2 minutes (0.5 miles)

**Francis Scott Key Mall** 

# 12 minutes (3 miles)

**Downtown Frederick** 

# 40 minutes (37 miles)

Washington, DC

# 50 minutes (51 miles)

Baltimore/Washington International Thurgood Marshall Airport

## 2 minutes (1 mile)

**Monocacy MARC station** 

# 13 minutes (4 miles)

Frederick Municipal Airport

# 50 minutes (42 miles)

**Dulles International Airport** 

# 1 hour (48 miles)

Ronald Reagan National Airport





# **SUITE A: 7,200 SF - AVAILABLE 9/1/24**



#### **SPACE NOTES**

- · Built out as office space
- Mostly open area, three private offices, kitchen, conference room, and in suite restrooms.
- · End cap suite with abundant windows
- · Ceiling height 14.6" clear
- Parking 3.1/1000 sf





## SUITE L: 8,511 SF - AVAILABLE NOW



#### **SPACE NOTES**

- Built out as office with small warehouse component
- Mix of offices, open area, conference rooms, kitchen, and in suite restrooms.
- Dock high loading
- End cap suite with abundant windows
- Ceiling height 14.6" clear
- Parking 3.1/1000 sf



# 5330 Spectrum Drive | Suite L



















## SUITE B: 4,694 SF - AVAILABLE NOW



#### **SPACE NOTES**

- Built out as office with small warehouse component
- Mix of five (5) offices, open area, conference room, kitchenette, and in suite restrooms.
- Dock high loading
- · Ceiling height 14.6" clear
- Parking 3.1/1000 sf



# 5310 Spectrum Drive | Suite B











# For leasing, contact:

#### **Bob Dickman**

Principal 301.417.1091 bob.dickman@avisonyoung.com

#### **Bob Wrig