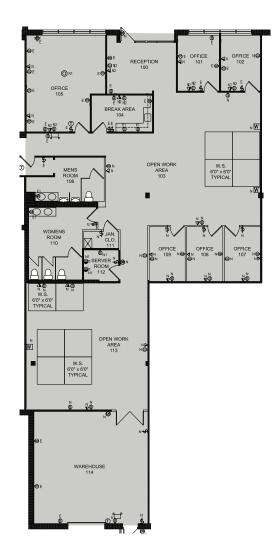

## SUITE B: 4,694 SF - AVAILABLE NOW

#### **SPACE NOTES**

- Built out as office with small warehouse component
- Mix of five (5) offices, open area, conference room, kitchenette, and in suite restrooms.
- Dock high loading
- · Ceiling height 14.6" clear
- Parking 3.1/1000 sf

# 5310 Spectrum Drive | Suite B