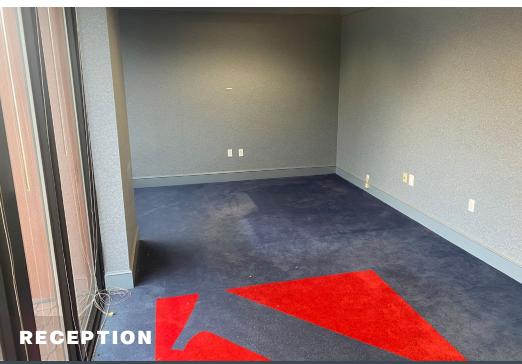

## SUITE L: 8,511 SF - AVAILABLE NOW

#### **SPACE NOTES**

- Built out as office with small warehouse component
- Mix of offices, open area, conference rooms, kitchen, and in suite restrooms.
- Dock high loading
- End cap suite with abundant windows
- Ceiling height 14.6" clear
- Parking 3.1/1000 sf

# 5330 Spectrum Drive | Suite L