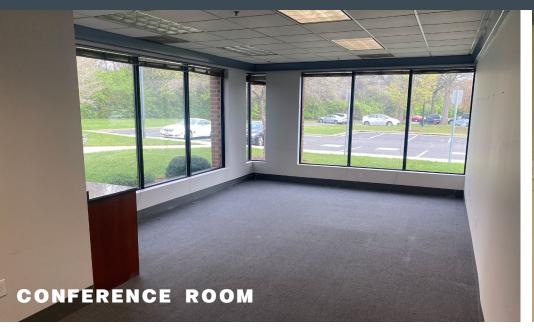

## SUITE L: 8,511 SF - AVAILABLE NOW

#### **SPACE NOTES**

- Built out as office with small warehouse component
- Mix of offices, open area, conference rooms, kitchen, and in suite restrooms.
- Dock high loading
- End cap suite with abundant windows
- Ceiling height 14.6" clear
- Parking 3.1/1000 sf

# 5330 Spectrum Drive | Suite L