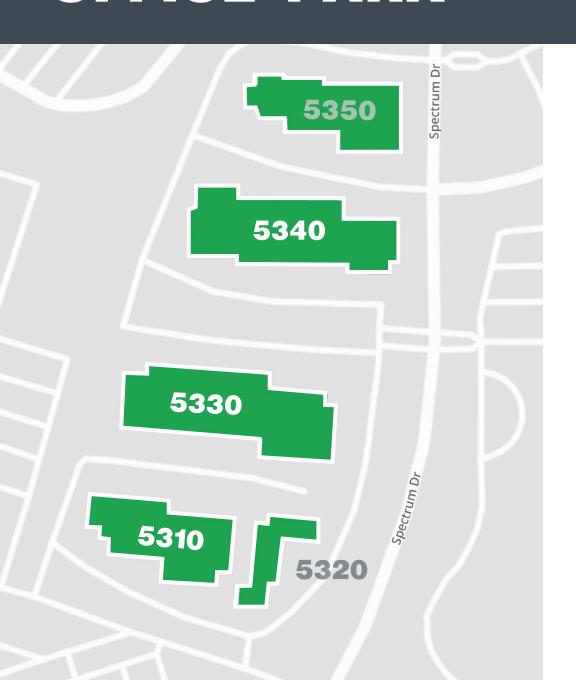

# Meet your new OFFICE PARK

## **5350 Spectrum Drive**

**FULLY LEASED** 

## **5340 Spectrum Drive**

**SUITE A: 7,200 SF - AVAILABLE 9/1/24** 

## **5330 Spectrum Drive**

**SUITE L: 8,511 SF - AVAILABLE NOW** 

## **5320 Spectrum Drive**

**FULLY LEASED** 

## **5310 Spectrum Drive**

SUITE B: 4,694 SF - AVAILABLE NOW