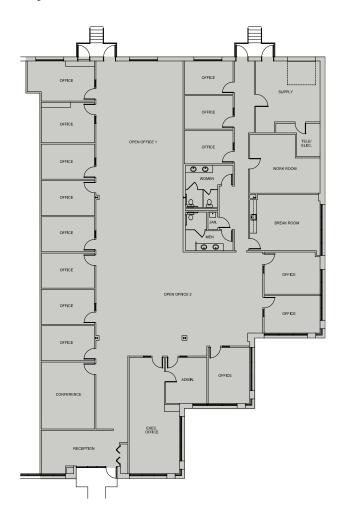

## SUITE L: 8,511 SF - AVAILABLE NOW

#### **SPACE NOTES**

- Built out as office with small warehouse component
- Mix of offices, open area, conference rooms, kitchen, and in suite restrooms.
- Dock high loading
- End cap suite with abundant windows
- Ceiling height 14.6" clear
- Parking 3.1/1000 sf

# 5330 Spectrum Drive | Suite L