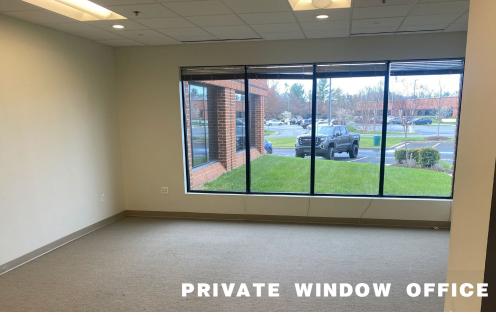

# 5310 Spectrum Drive | Suite B

## SUITE B: 4,694 SF - AVAILABLE NOW

#### **SPACE NOTES**

- Built out as office with small warehouse component
- Mix of five (5) offices, open area, conference room, kitchenette, and in suite restrooms.
- Dock high loading
- · Ceiling height 14.6" clear
- Parking 3.1/1000 sf