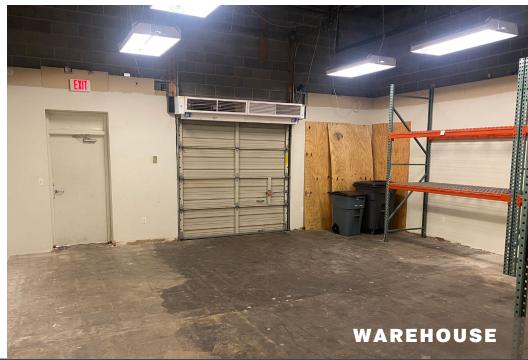

#### **SPACE NOTES**

- Built out as office with small warehouse component
- Mix of offices, open area, conference rooms, kitchen, and in suite restrooms.
- Dock high loading
- End cap suite with abundant windows
- Ceiling height 14.6" clear
- Parking 3.1/1000 sf

# 5330 Spectrum Drive | Suite L