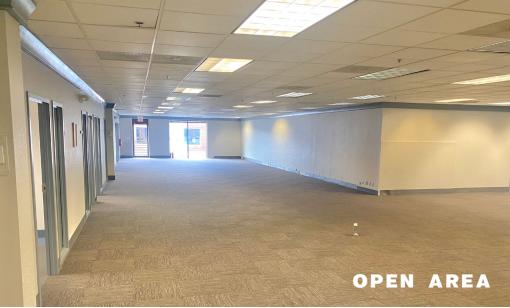

## SUITE L: 8,511 SF - AVAILABLE NOW

#### **SPACE NOTES**

- Built out as office with small warehouse component
- Mix of offices, open area, conference rooms, kitchen, and in suite restrooms.
- Dock high loading
- End cap suite with abundant windows
- Ceiling height 14.6" clear
- Parking 3.1/1000 sf

# 5330 Spectrum Drive | Suite L