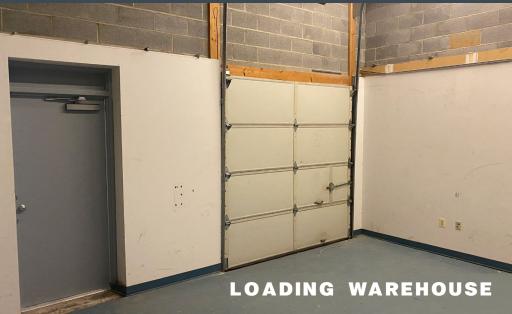

## SUITE B: 4,694 SF - AVAILABLE NOW

#### **SPACE NOTES**

- Built out as office with small warehouse component
- Mix of five (5) offices, open area, conference room, kitchenette, and in suite restrooms.
- Dock high loading
- · Ceiling height 14.6" clear
- Parking 3.1/1000 sf

# 5310 Spectrum Drive | Suite B