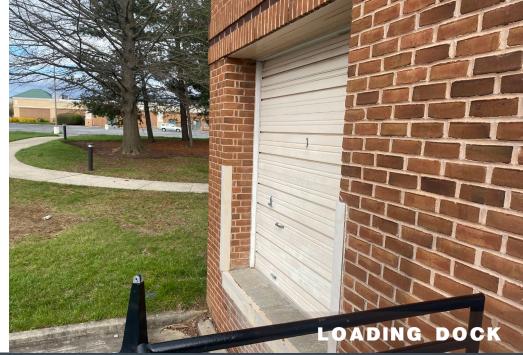

# 5310 Spectrum Drive | Suite B

## SUITE B: 4,694 SF - AVAILABLE NOW

#### **SPACE NOTES**

- Built out as office with small warehouse component
- Mix of five (5) offices, open area, conference room, kitchenette, and in suite restrooms.
- Dock high loading
- · Ceiling height 14.6" clear
- Parking 3.1/1000 sf