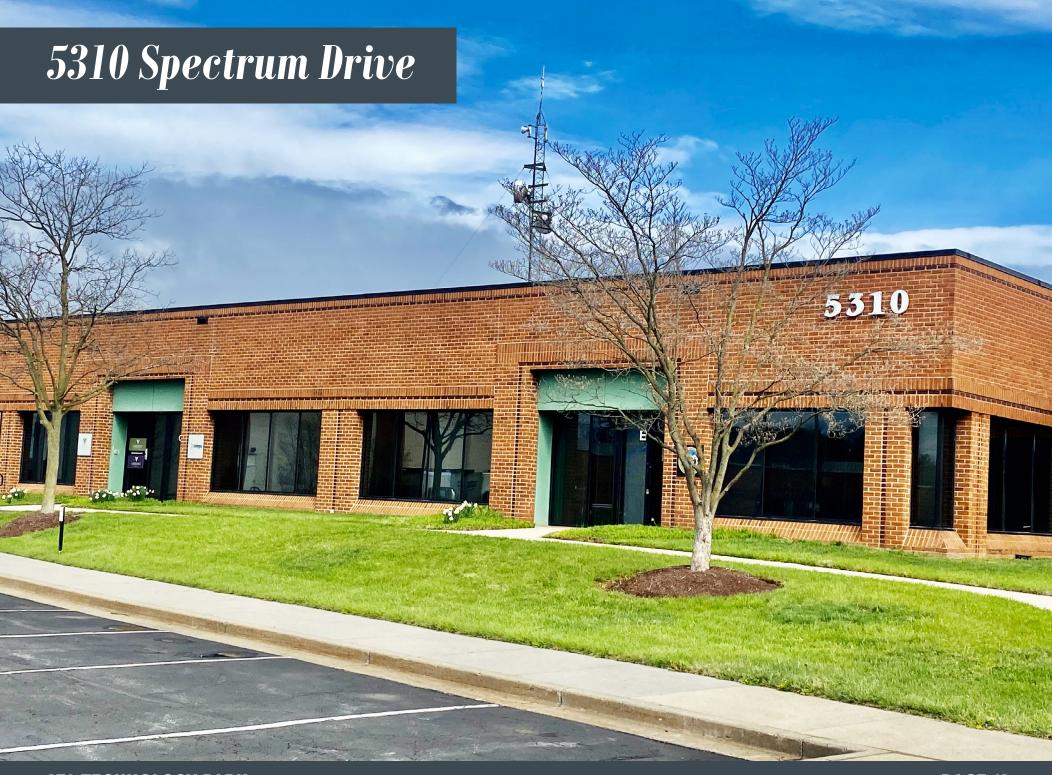

miles)

Frederick Municipal Airport

# 50 minutes (42 miles)

**Dulles International Airport** 

# 1 hour (48 miles)

Ronald Reagan National Airport





# **SUITE A: 7,200 SF - AVAILABLE 9/1/24**



#### **SPACE NOTES**

- · Built out as office space
- Mostly open area, three private offices, kitchen, conference room, and in suite restrooms.
- · End cap suite with abundant windows
- · Ceiling height 14.6" clear
- Parking 3.1/1000 sf





## SUITE L: 8,511 SF - AVAILABLE NOW



#### **SPACE NOTES**

- Built out as office with small warehouse component
- Mix of offices, open area, conference rooms, kitchen, and in suite restrooms.
- Dock high loading
- End cap suite with abundant windows
- Ceiling height 14.6" clear
- Parking 3.1/1000 sf



# 5330 Spectrum Drive | Suite L



















## SUITE B: 4,694 SF - AVAILABLE NOW



#### **SPACE NOTES**

- Built out as office with small warehouse component
- Mix of five (5) offices, open area, conference room, kitchenette, and in suite restrooms.
- Dock high loading
- · Ceiling height 14.6" clear
- Parking 3.1/1000 sf



# 5310 Spectrum Drive | Suite B











# For leasing, contact:

#### **Bob Dickman**

Principal 301.417.1091 bob.dickman@avisonyoung.com

#### **Bob Wrightson**

Senior Vice President 301.417.1063 bob.wrightson@avisonyoung.com

#### **Connor Wrightson**

Senior Associate 301.417.1088 connor.wrightson@avisonyoung.com

11921 Rockville Pike, Suite 200, Rockville, MD 20852 avsionyoung.com I 301.948.9870