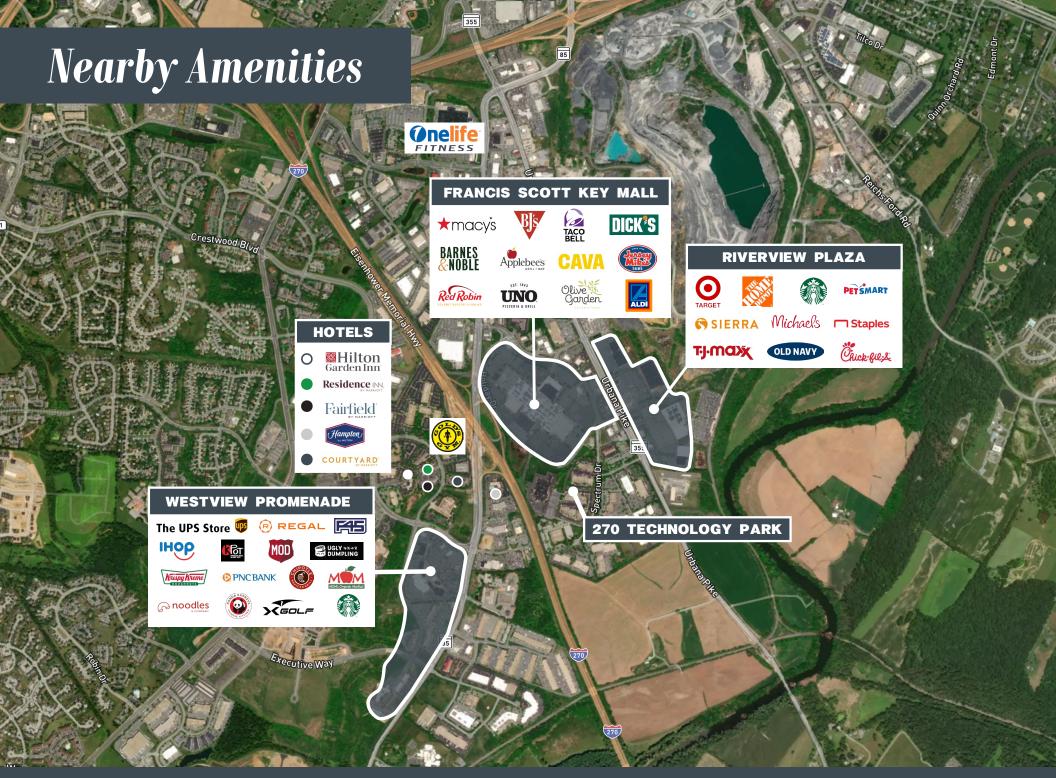

# Everything you need

# JUST MINUTES AWAY

## 2 minutes (0.5 miles)

**Francis Scott Key Mall** 