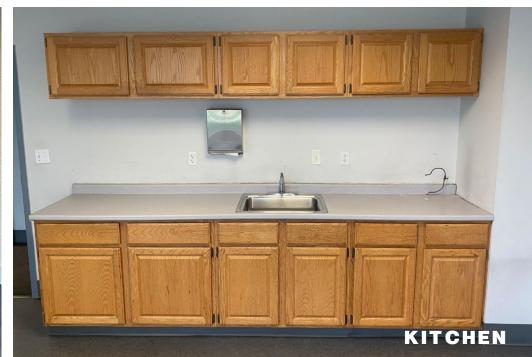

## SUITE L: 8,511 SF - AVAILABLE NOW

#### **SPACE NOTES**

- Built out as office with small warehouse component
- Mix of offices, open area, conference rooms, kitchen, and in suite restrooms.
- Dock high loading
- End cap suite with abundant windows
- Ceiling height 14.6" clear
- Parking 3.1/1000 sf

# 5330 Spectrum Drive | Suite L