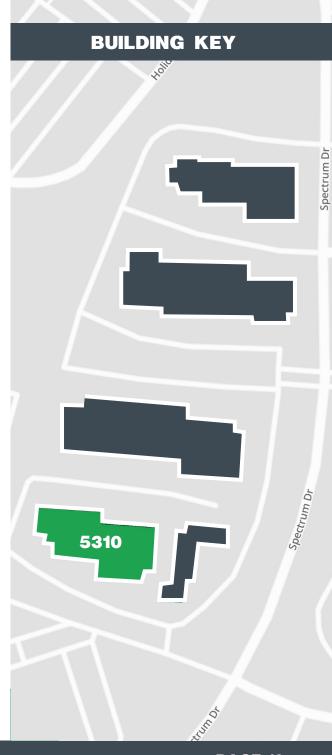

# 270 Technology Park

5310, 5320, 5330, 5340 and 5350 Spectrum Drive, Frederick, MD 21703

## **5350 Spectrum Drive**

**FULLY LEASED** 

## **5340 Spectrum Drive**

**SUITE A: 7,200 SF - AVAILABLE 9/1/24** 

## **5330 Spectrum Drive**

**SUITE L: 8,511 SF - AVAILABLE NOW** 

## **5320 Spectrum Drive**

**FULLY LEASED** 

## **5310 Spectrum Drive**

SUITE B: 4,694 SF - AVAILABLE NOW