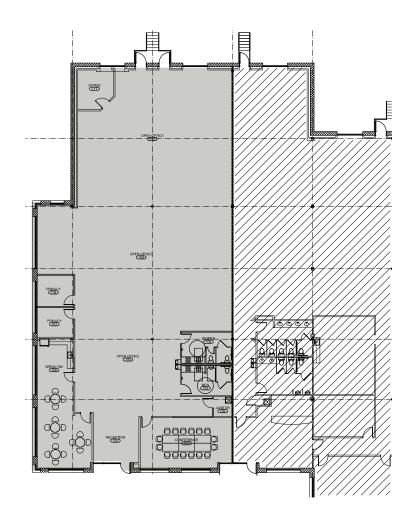

## **5340 Spectrum Drive**

**SUITE A: 7,200 SF - AVAILABLE 9/1/24** 

# **SUITE A: 7,200 SF - AVAILABLE 9/1/24**

#### **SPACE NOTES**

- · Built out as office space
- Mostly open area, three private offices, kitchen, conference room, and in suite restrooms.
- · End cap suite with abundant windows
- · Ceiling height 14.6" clear
- Parking 3.1/1000 sf