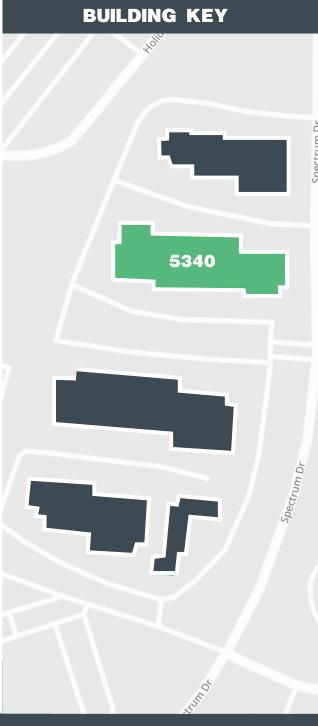

# 270 Technology Park

5310, 5320, 5330, 5340 and 5350 Spectrum Drive, Frederick, MD 21703

# Welcome to 270 TECHNOLOGY PARK

Positioned just three miles from downtown
Frederick's vibrant scenery, 270 Technology Park
is a five building office/flex campus with loading
and easy access to Route 15, I-270 and I-70.
Additionally, the park sits within close proximity
to numerous restaurants, shopping and hotel
accommodations.