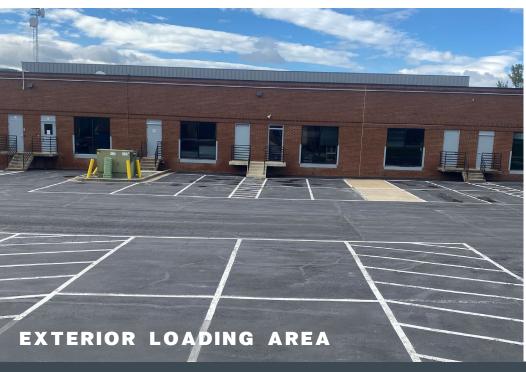

# 5310 Spectrum Drive | Suite B

## SUITE B: 4,694 SF - AVAILABLE NOW

#### **SPACE NOTES**

- Built out as office with small warehouse component
- Mix of five (5) offices, open area, conference room, kitchenette, and in suite restrooms.
- Dock high loading
- · Ceiling height 14.6" clear
- Parking 3.1/1000 sf