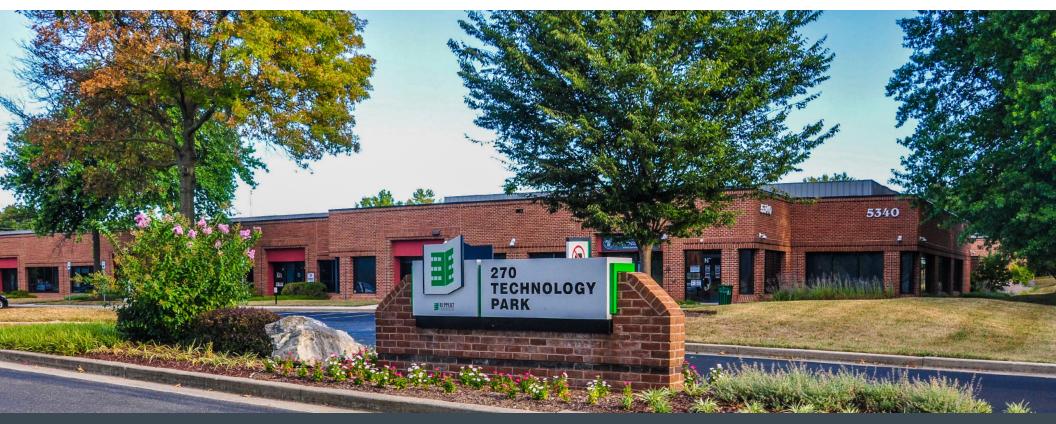

# 270 Technology Park

5310, 5320, 5330, 5340 and 5350 Spectrum Drive, Frederick, MD 21703

# Welcome to 270 TECHNOLOGY PARK

Positioned just three miles from downtown
Frederick's vibrant scenery, 270 Technology Park
is a five building office/flex campus with loading
and easy access to Route 15, I-270 and I-70.
Additionally, the park sits within close proximity
to numerous restaurants, shopping and hotel
accommodations.