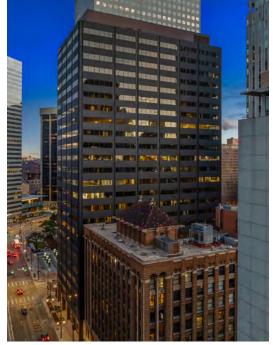

410 17<sup>™</sup> STREET DENVER, COLORADO













# 24 Floors





## RBA: 437,000 SF

# A place where coffee tastes sweeter and work is on.

### Little Owl Coffee + Wine

"Mostly coffee, Some nonsense, Always love."

> Indoor Bike Parking With Tool Station

Center





With **Towel Service** 

# Training and Conference

For 65 People

410 17<sup>TH</sup> STREET // DENVER, COLORADO



# **Explore the Neighborhood**

Immediate proximity to multiple transportation options, including two blocks to Light Rail and a half block to the 16th Mall shuttle ride.



Paramount Theater





Afternoon Tea



Secure Turnstile System







## Lease It



Love It!







#### **410 17<sup>TH</sup> STREET DENVER, COLORADO**

The information contained herein has been obtained from sources deem