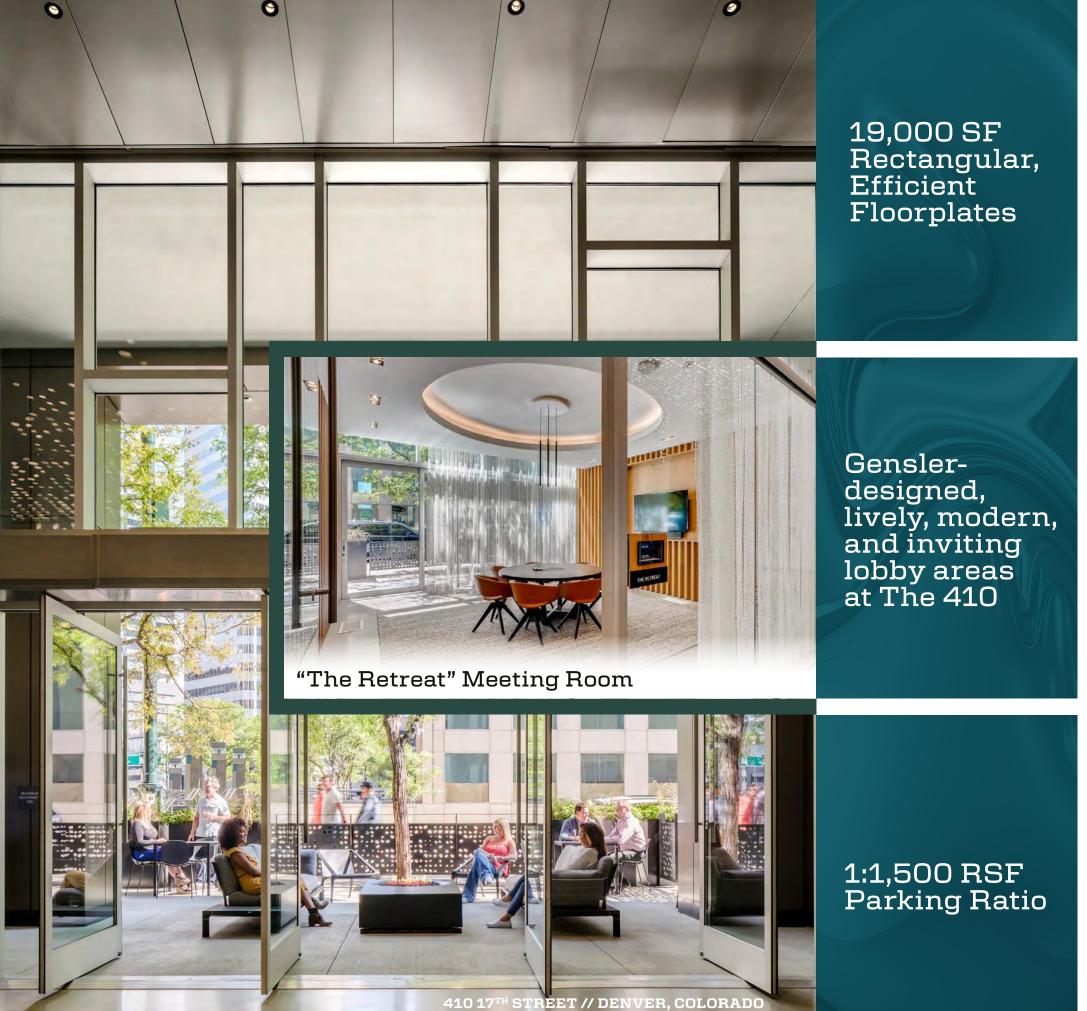

410 17<sup>™</sup> STREET DENVER, COLORADO













# 24 Floors





## RBA: 437,000 SF

# A place where coffee tastes sweeter and work is on.

### Little Owl Coffee + Wine

"Mostly coffee, Some nonsense, Always love."

> Indoor Bike Parking With Tool Station

Center





With **Towel Service** 

# Training and Conference

For 65 People

410 17<sup>TH</sup> STREET // DENVER, COLORADO



# **Explore the Neighborhood**

Immediate proximity to multiple transportation options, including two blocks to Light Rail and a half block to the 16th Mall shuttle ride.



Paramount Theater





Afternoon Tea



Secure Turnstile System







## Lease It



Love It!







#### **410 17<sup>TH</sup> STREET DENVER, COLORADO**

The information contained herein has been obtained from sources deemed reliable but has not been verified and no guarantee, warr