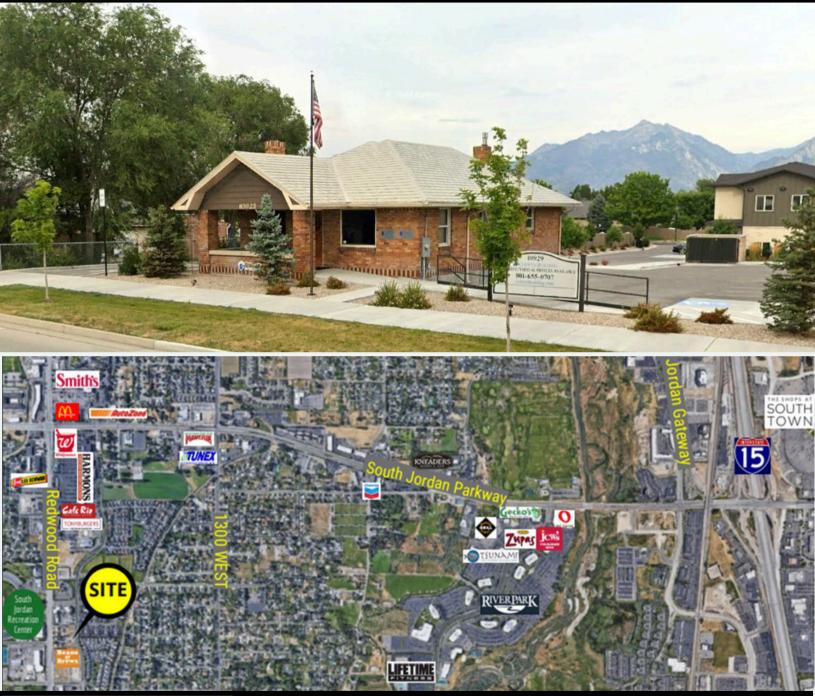

#### 10923 South Redwood Road, South Jordan 84095

Contra Internation

#### **Property Information**

22200 SF Free Standing Office Building Main Floor Fully Remodeled Eot Size: 0.20 Acres Security System in Place Building & Monument Signage Redwood Road Frontage ADA Accessible Parking Ratio 3 Stalls/1,000 SF

### **KELLEN KONCAR**

Traffic Counts

South Jordan Parkway: 41,000 Average Daily Traffic Redwood Road: 28,000 Average Daily Traffic 114000 South: 32,000 Average Daily Traffic