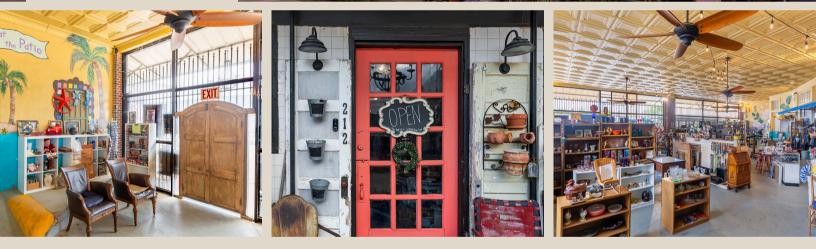

### ABOUT THE PROPERTY

Historic Brady Bus Station in the Central Business District of downtown Brady.

Built in the 1920s this building has been the home to a variety of businesses including bus station, a restaurant with indoor/"outdoor" covered patio seating, event venue, and antique/vendor retail shopping just to name a few! Located near a local hotel and other downtown restaurants, this property offers historic charm and proximity to visitors and other tourist stops.

### **OUR PROPERTY FEATURES**

- historic bus station
- two separate spaces under CH/A (2734 sq ft) • original bus station ticket
- large, open air covered patio (1676 sq ft)
- four bathrooms
- kitchen space
- two wet bar areas

• corner lot

MARIEY

- original brick exterior
- counter
- current retail tenant(s)
- just off the town square

LISTED BY: JES ENGER, HEARTLAND REAL ESTATE GROUP **BROKERED BY EXP** 